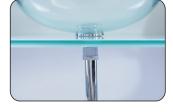

Drill the 1/4 screw in

Align the sink with the drain hole and set it up (Thread seal tape five or six laps)

Contact two parts of the drain and tighten

countertop)

Finished

The overall effect

faucet

Put nuts on

pad on

& tighten nuts

Put U-rubber

Finished

Put U-metal

piece on

The overall effect