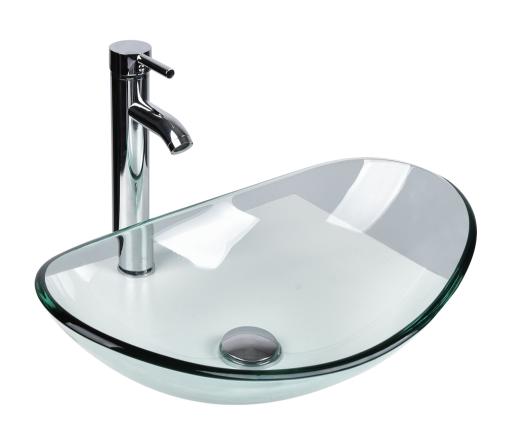

Drill the 1/4 screw in

Align the sink with the drain hole and set it up (Thread seal tape five or six laps)

Contact two parts of the drain and tighten

countertop)

Finished

The overall effect

faucet

Put nuts on

pad on

& tighten nuts

Put U-rubber

Finished

Put U-metal

piece on

The overall effect