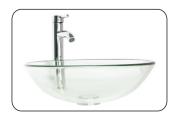

## **Partslist**





## Sink Installation Instruction Faucet Installation Instruction



Prepare the required accessories



Pass the top part of drain through the drain hole



Put the mounting Ring on the countertop (with plastic washer)



Put the rubber washer Prepare bottom on the drain pipe and parts of drain tighten the nut (under



waterlines and tighten

contact hot-cold

through faucet hole of countertop & adjust



Put O-ring to the position as shown



Drill the 1/4 screw in



Align the sink with the drain hole and set it up (Thread seal tape five or six laps)



Contact two parts of the drain and tighten



countertop)

Finished



The overall effect



faucet

Put nuts on



pad on

& tighten nuts



Put U-rubber

Finished



Put U-metal

piece on

The overall effect