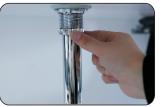

Drill the 1/4 screw in

Align the sink with the drain hole and set it up (Thread seal tape five or six laps)

Contact two parts of the drain and tighten

countertop)

Finished

The overall effect

faucet

Put nuts on

pad on

& tighten nuts

Put U-rubber

Finished

Put U-metal

piece on

The overall effect