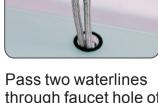

Put the rubber washer Prepare bottom on the drain pipe and parts of drain tighten the nut (under

waterlines and tighten

contact hot-cold

through faucet hole of countertop & adjust

Put O-ring to the position as shown