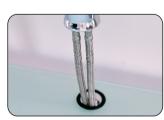

Put the rubber washer Prepare bottom on the drain pipe and parts of drain tighten the nut (under

waterlines and tighten

contact hot-cold

through faucet hole of countertop & adjust

Put O-ring to the position as shown

Drill the 1/4 screw in

Align the sink with the drain hole and set it up (Thread seal tape five or six laps)

Contact two parts of the drain and tighten

countertop)

Finished

The overall effect

faucet

Put nuts on