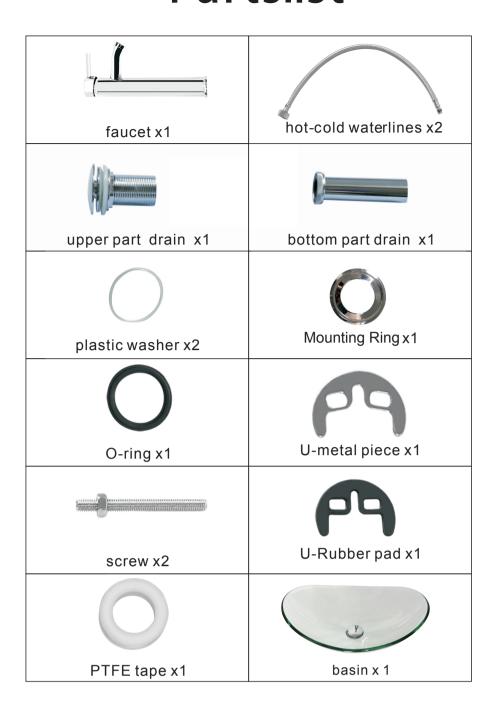

## **Partslist**





## Sink Installation Instruction Faucet Installation Instruction



Prepare the required accessories



Pass the top part of drain through the drain hole



Put the mounting Ring on the countertop (with plastic washer)



Put the rubber washer Prepare bottom on the drain pipe and parts of drain tighten the nut (under



waterlines and tighten

contact hot-cold

through faucet hole of countertop & adjust



Put O-ring to the position as shown



Drill the 1/4 screw in



Align the sink with the drain hole and set it up (Thread seal tape five or six laps)



Contact two parts of the drain and tighten



countertop)

Finished



The overall effect



faucet

Put nuts on



pad on

& tighten nuts



Put U-rubber

Finished



Put U-metal

piece on

The overall effect