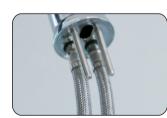

Put the rubber washer Prepare bottom on the drain pipe and parts of drain tighten the nut (under

waterlines and tighten

contact hot-cold

through faucet hole of countertop & adjust

Put O-ring to the position as shown

Drill the 1/4 screw in

Align the sink with the drain hole and set it up (Thread seal tape five or six laps)

Contact two parts of the drain and tighten

countertop)

Finished

The overall effect

faucet

Put nuts on