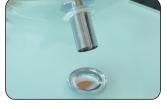

## Sink Installation Instruction Faucet Installation Instruction

Prepare the required accessories

Pass the top part of drain through the drain hole

Put the mounting Ring on the countertop (with plastic washer)

Put the rubber washer Prepare bottom on the drain pipe and parts of drain tighten the nut (under

waterlines and tighten

contact hot-cold

through faucet hole of countertop & adjust

Put O-ring to the position as shown