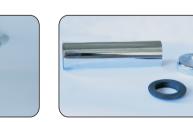

## Sink Installation Instruction Faucet Installation Instruction

Prepare the required accessories

Pass the top part of drain through the drain hole

Put the mounting Ring on the countertop (with plastic washer)

Put the rubber washer Prepare bottom on the drain pipe and parts of drain tighten the nut (under

waterlines and tighten

contact hot-cold

through faucet hole of countertop & adjust

Put O-ring to the position as shown