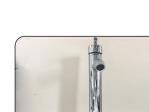

Drill the 1/4 screw in

Align the sink with the drain hole and set it up (Thread seal tape five or six laps)

Contact two parts of the drain and tighten

countertop)

Finished

The overall effect

faucet

Put nuts on