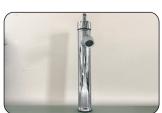

pad on

& tighten nuts

Put U-rubber

Finished

Put U-metal

piece on

The overall effect