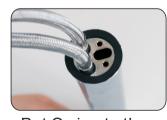

pad on

& tighten nuts

Put U-rubber

Finished

Put U-metal

piece on

The overall effect