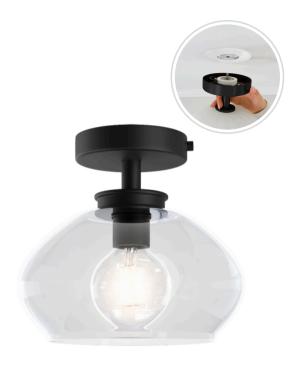

### **Fixture Attributes**

Category: Interior Semi Flush Mount

Finish: Matte Black

Body: Steel

Shade Finish: Clear
Overall Size: 10"x10"x9"
Rod/Chain Length: N/A
Max. Height from Ceiling: 9"
Min. Height from Ceiling: 9"
Weight of fixture: 2.98 LBS

### **Mounting / Installations**

**SkyPlug** Plug-in Mounting System

Lead Wire Length: 6" Wire Type: 1015 105°C Location Rating: Damp

Luminaire Support: Max. 50 lbs

SkyPlug: SPU-3L SkyOutlet: SR-3L