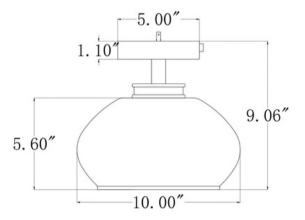

### **Fixture Attributes**

Category: Interior Semi Flush Mount

Finish: Matte Black

Body: Steel

Shade Finish: Clear
Overall Size: 10"x10"x9"
Rod/Chain Length: N/A
Max. Height from Ceiling: 9"
Min. Height from Ceiling: 9"
Weight of fixture: 2.98 LBS