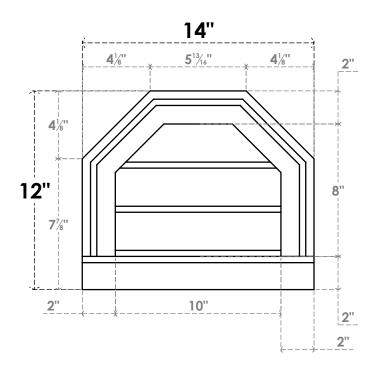

## GVPOT14X1203SN

14"W X 12"H OCTAGONAL TOP SURFACE MOUNT PVC GABLE VENT: NON-FUNCTIONAL, W/ 2"W X 2"P BRICKMOULD SILL FRAME

**FRONT** 

SIDE

LOUVER HEIGHT: 2 5/8"

LOUVER QTY: 3

EKENA MILLWORK 2300 WEST MAIN ST. CLARKSVILLE, TX 75426 TOLL FREE: 866-607-0453 WWW.EKENAMILLWORK.COM