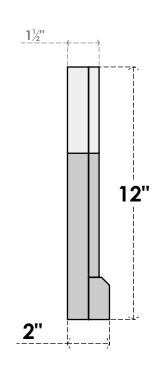

## GVPOT14X1203SN

14"W X 12"H OCTAGONAL TOP SURFACE MOUNT PVC GABLE VENT: NON-FUNCTIONAL, W/ 2"W X 2"P BRICKMOULD SILL FRAME

**FRONT** 

SIDE

LOUVER HEIGHT: 2 5/8"

LOUVER QTY: 3

EKENA MILLWORK 2300 WEST MAIN ST. CLARKSVILLE, TX 75426 TOLL FREE: 866-607-0453 WWW.EKENAMILLWORK.COM