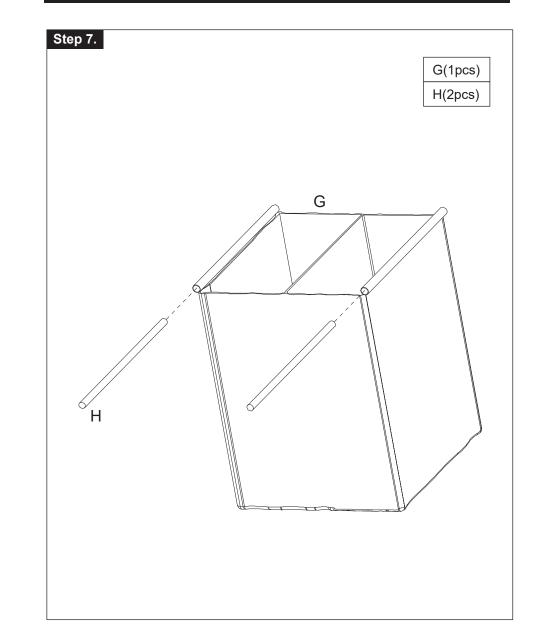

ght during installation, otherwise it may cause the bamboo cracked.
- 4. If this product is set outside for a long time, it would become rusty and the color would fade.
- 5. When transporting this product, please be sure no items are on it. When transporting, try to move it horizontally.
- 6. Do not put weights on one point, it is best to separate the weights through out the product.
- 7. The screws might become loose after a period of time, be sure the check the hardware from time to time.
- 8. If you want the product to last long, please do not place wet or hot items on this product.

This product has passed our safety test. If you believe you have received a defective item, please feel free to contact us. We'll be glad to assist you with all your problems.

## PARTS LIST