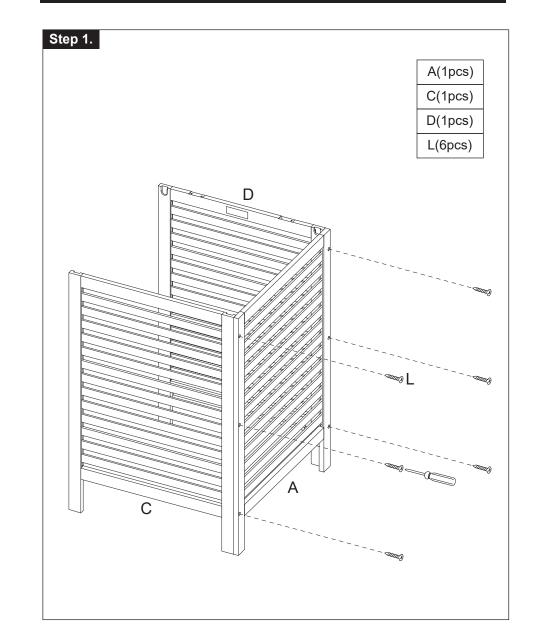

t be over-tight during installation, otherwise it may cause the bamboo cracked.
- 4. If this product is set outside for a long time, it would become rusty and the color would fade.
- 5. When transporting this product, please be sure no items are on it. When transporting, try to move it horizontally.
- 6. Do not put weights on one point, it is best to separate the weights through out the product.
- 7. The screws might become loose after a period of time, be sure the check the hardware from time to time.
- 8. If you want the product to last long, please do not place wet or hot items on this product.

This product has passed our safety test. If you believe you have received a defective item, please feel free to contact us. We'll be glad to assist you with all your problems.

## PARTS LIST