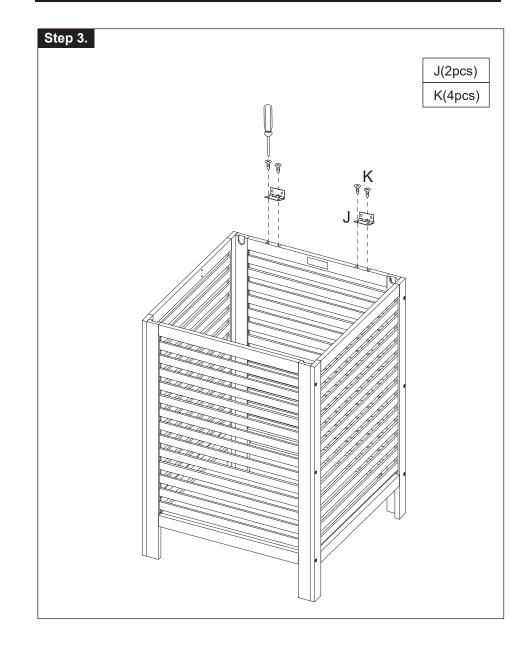

over-tight during installation, otherwise it may cause the bamboo cracked.
- 4. If this product is set outside for a long time, it would become rusty and the color would fade.
- 5. When transporting this product, please be sure no items are on it. When transporting, try to move it horizontally.
- 6. Do not put weights on one point, it is best to separate the weights through out the product.
- 7. The screws might become loose after a period of time, be sure the check the hardware from time to time.
- 8. If you want the product to last long, please do not place wet or hot items on this product.

This product has passed our safety test. If you believe you have received a defective item, please feel free to contact us. We'll be glad to assist you with all your problems.

## PARTS LIST