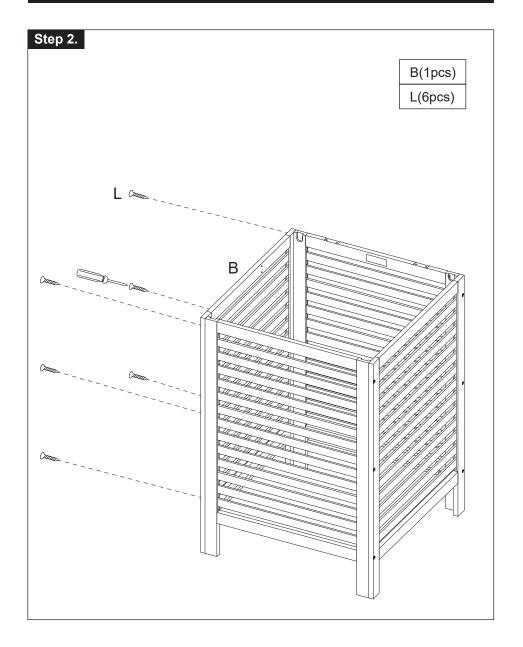

be over-tight during installation, otherwise it may cause the bamboo cracked.
- 4. If this product is set outside for a long time, it would become rusty and the color would fade.
- 5. When transporting this product, please be sure no items are on it. When transporting, try to move it horizontally.
- 6. Do not put weights on one point, it is best to separate the weights through out the product.
- 7. The screws might become loose after a period of time, be sure the check the hardware from time to time.
- 8. If you want the product to last long, please do not place wet or hot items on this product.

This product has passed our safety test. If you believe you have received a defective item, please feel free to contact us. We'll be glad to assist you with all your problems.

## PARTS LIST