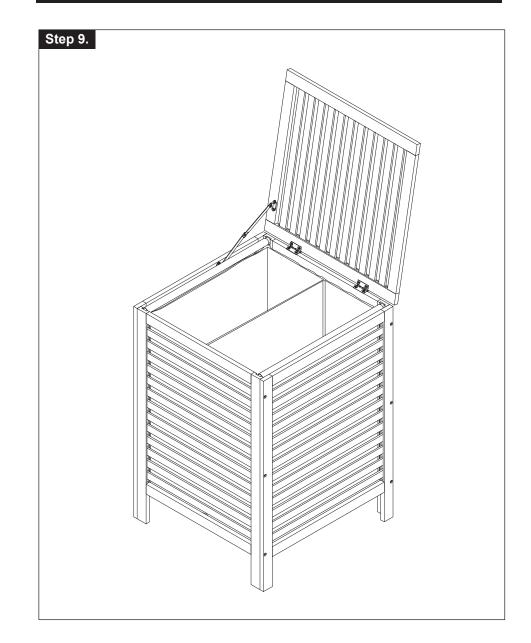

during installation, otherwise it may cause the bamboo cracked.
- 4. If this product is set outside for a long time, it would become rusty and the color would fade.
- 5. When transporting this product, please be sure no items are on it. When transporting, try to move it horizontally.
- 6. Do not put weights on one point, it is best to separate the weights through out the product.
- 7. The screws might become loose after a period of time, be sure the check the hardware from time to time.
- 8. If you want the product to last long, please do not place wet or hot items on this product.

This product has passed our safety test. If you believe you have received a defective item, please feel free to contact us. We'll be glad to assist you with all your problems.

## PARTS LIST