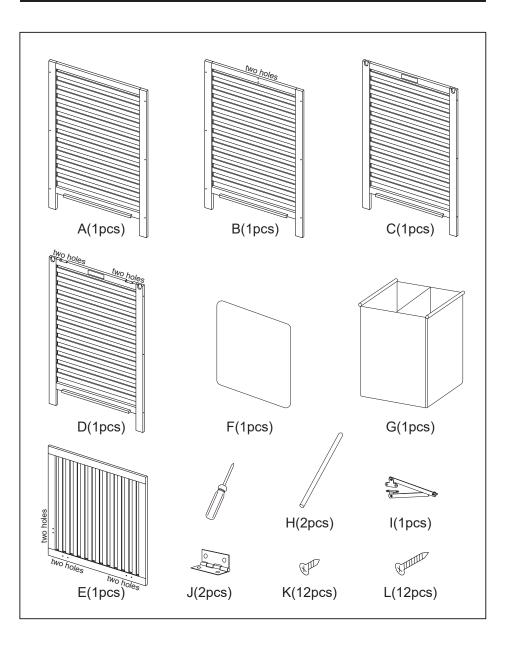

n't be over-tight during installation, otherwise it may cause the bamboo cracked.
- 4. If this product is set outside for a long time, it would become rusty and the color would fade.
- 5. When transporting this product, please be sure no items are on it. When transporting, try to move it horizontally.
- 6. Do not put weights on one point, it is best to separate the weights through out the product.
- 7. The screws might become loose after a period of time, be sure the check the hardware from time to time.
- 8. If you want the product to last long, please do not place wet or hot items on this product.

This product has passed our safety test. If you believe you have received a defective item, please feel free to contact us. We'll be glad to assist you with all your problems.

## PARTS LIST