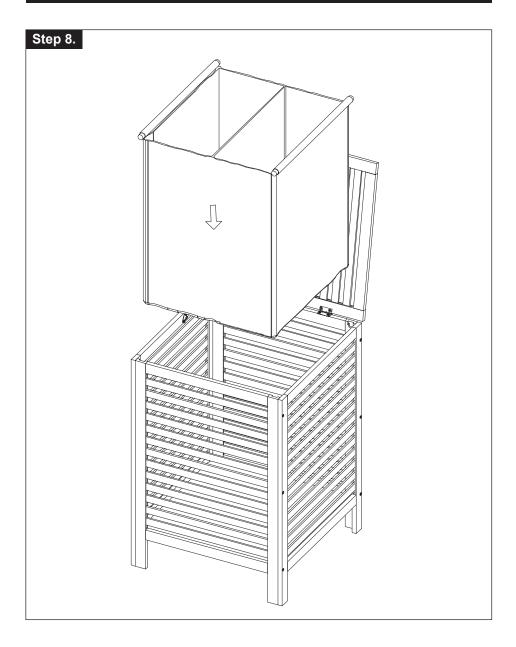

t during installation, otherwise it may cause the bamboo cracked.
- 4. If this product is set outside for a long time, it would become rusty and the color would fade.
- 5. When transporting this product, please be sure no items are on it. When transporting, try to move it horizontally.
- 6. Do not put weights on one point, it is best to separate the weights through out the product.
- 7. The screws might become loose after a period of time, be sure the check the hardware from time to time.
- 8. If you want the product to last long, please do not place wet or hot items on this product.

This product has passed our safety test. If you believe you have received a defective item, please feel free to contact us. We'll be glad to assist you with all your problems.

## PARTS LIST