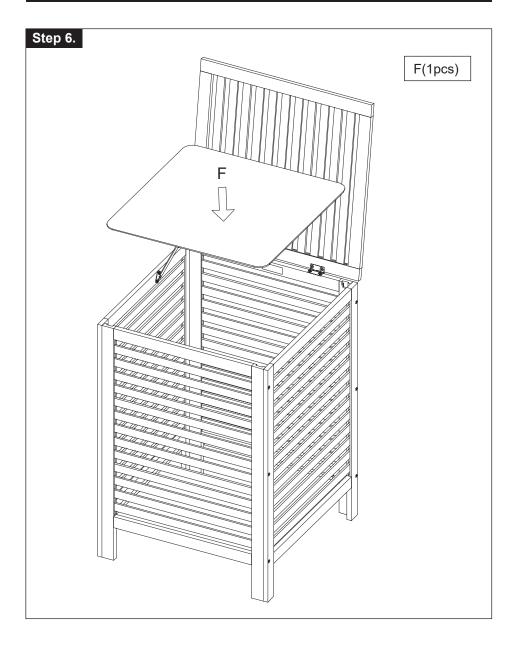

tight during installation, otherwise it may cause the bamboo cracked.
- 4. If this product is set outside for a long time, it would become rusty and the color would fade.
- 5. When transporting this product, please be sure no items are on it. When transporting, try to move it horizontally.
- 6. Do not put weights on one point, it is best to separate the weights through out the product.
- 7. The screws might become loose after a period of time, be sure the check the hardware from time to time.
- 8. If you want the product to last long, please do not place wet or hot items on this product.

This product has passed our safety test. If you believe you have received a defective item, please feel free to contact us. We'll be glad to assist you with all your problems.

## PARTS LIST