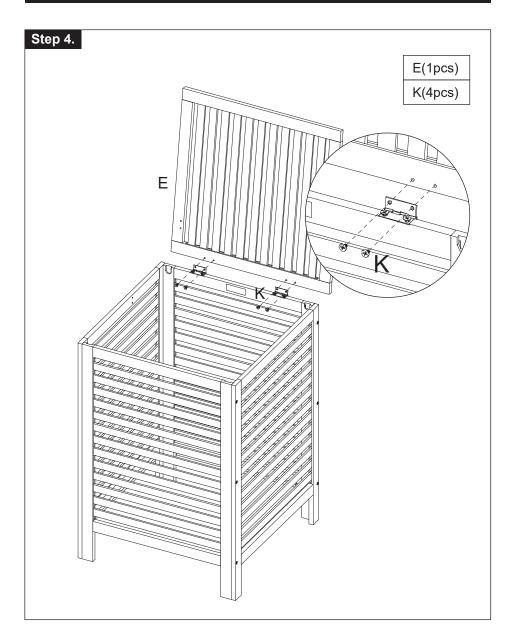

ver-tight during installation, otherwise it may cause the bamboo cracked.
- 4. If this product is set outside for a long time, it would become rusty and the color would fade.
- 5. When transporting this product, please be sure no items are on it. When transporting, try to move it horizontally.
- 6. Do not put weights on one point, it is best to separate the weights through out the product.
- 7. The screws might become loose after a period of time, be sure the check the hardware from time to time.
- 8. If you want the product to last long, please do not place wet or hot items on this product.

This product has passed our safety test. If you believe you have received a defective item, please feel free to contact us. We'll be glad to assist you with all your problems.

## PARTS LIST