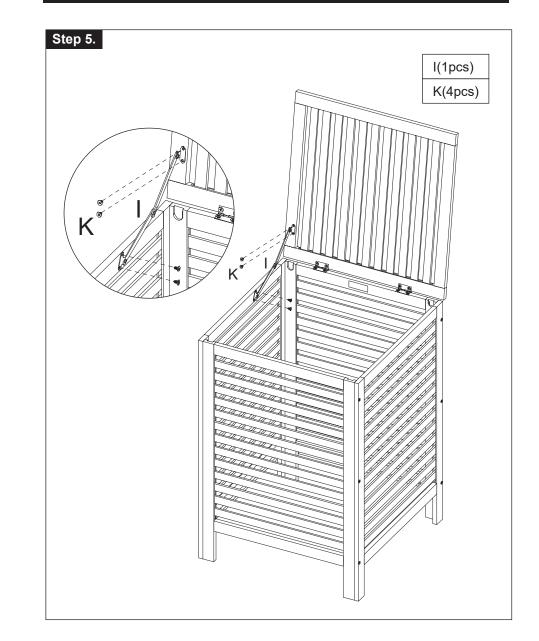

r-tight during installation, otherwise it may cause the bamboo cracked.
- 4. If this product is set outside for a long time, it would become rusty and the color would fade.
- 5. When transporting this product, please be sure no items are on it. When transporting, try to move it horizontally.
- 6. Do not put weights on one point, it is best to separate the weights through out the product.
- 7. The screws might become loose after a period of time, be sure the check the hardware from time to time.
- 8. If you want the product to last long, please do not place wet or hot items on this product.

This product has passed our safety test. If you believe you have received a defective item, please feel free to contact us. We'll be glad to assist you with all your problems.

## PARTS LIST