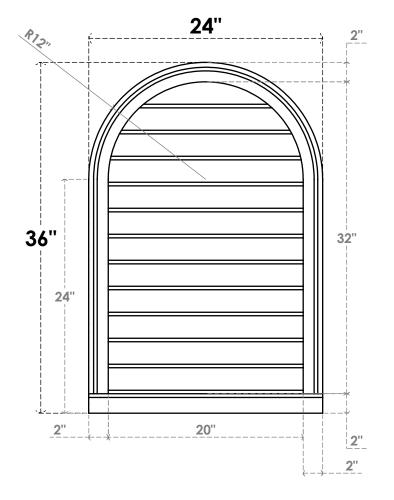

## GVPRT24X3603SN

24"W X 36"H ROUND TOP SURFACE MOUNT PVC GABLE VENT: NON-FUNCTIONAL, W/ 2"W X 2"P **BRICKMOULD SILL FRAME** 

**FRONT** SIDE LOUVER HEIGHT: 2 5/8"

LOUVER QTY: 12

1. INSTALLATION TO BE COMPLETED IN ACCORDANCE WITH MANUFACTURER'S SPECIFICATIONS.
2. DRAWING MAY NOT BE TO SCALE