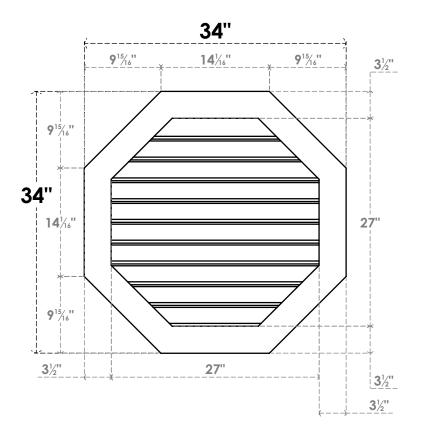

## GVPOC34X3401SF

34"W X 34"H OCTAGONAL SURFACE MOUNT PVC GABLE VENT: FUNCTIONAL, W/ 3-1/2"W X 1"P STANDARD FRAME

**VENTING AREA: 53.03 SQ IN** 

LOUVER HEIGHT: 2 3/4"

LOUVER QTY: 10

**FRONT** 

SIDE

EKENA MILLWORK 2300 WEST MAIN ST. CLARKSVILLE, TX 75426 TOLL FREE: 866-607-0453 WWW.EKENAMILLWORK.COM