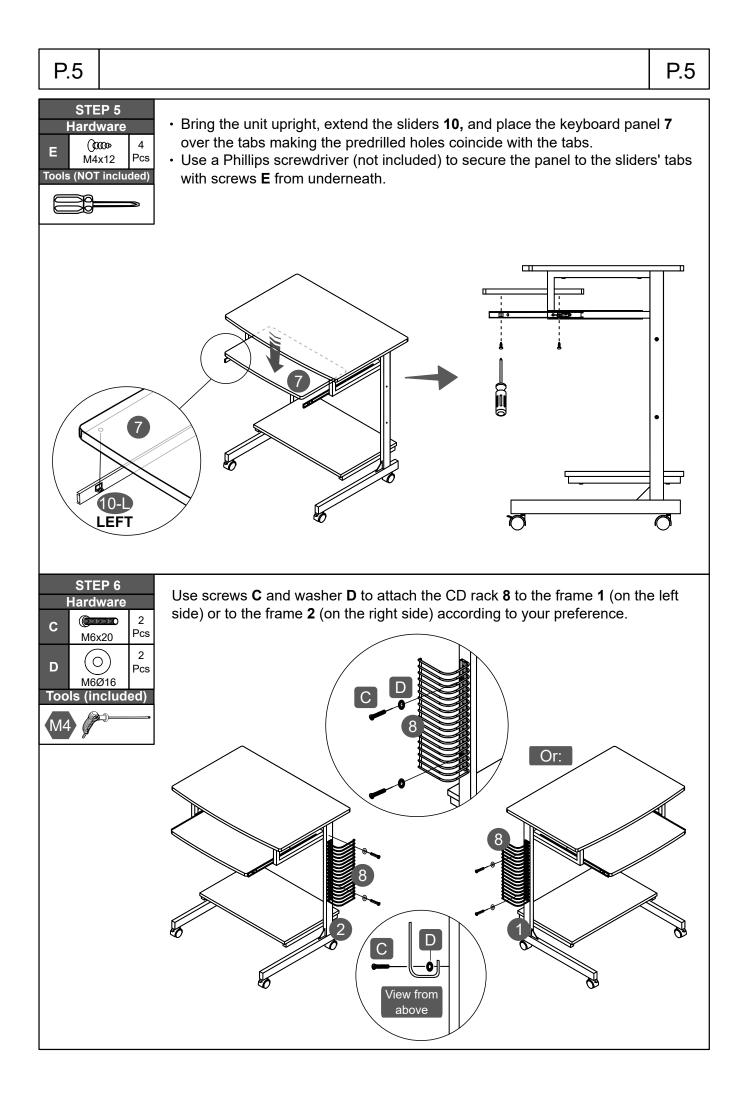

|
|               | * Not in bag; these screws usually come already<br>installed on the frames 1 and 2 |                       |                                                                                                                               |
| G             | 2                                                                                  | Locking caster        |                                                                                                                               |
| Н             | 2                                                                                  | Non-locking<br>caster |                                                                                                                               |











P.7



# WARNINGS

- Do not exceed the indicated weight limits.
- Do not expose the surfaces to direct sunlight or to extreme environmental conditions.
- Do not use solvents or abrasive materials to clean the unit.
- Do not sit on the unit or lean against it.
- Do not allow small children to play with the unit.
- Before moving the unit, unlock the front casters and make sure to secure or remove any object that might fall off while the unit is rolling.
- The warranty does not extend to regular wear and tear, nor the manufacturer assumes liability for damages or consequences due to accidents, incorrect assembly, negligence, improper use, modifications, or not heeding the above warnings.

## CARE AND MAINTENANCE

- Clean the surfaces preferable with a clean cloth damped in a solution of m