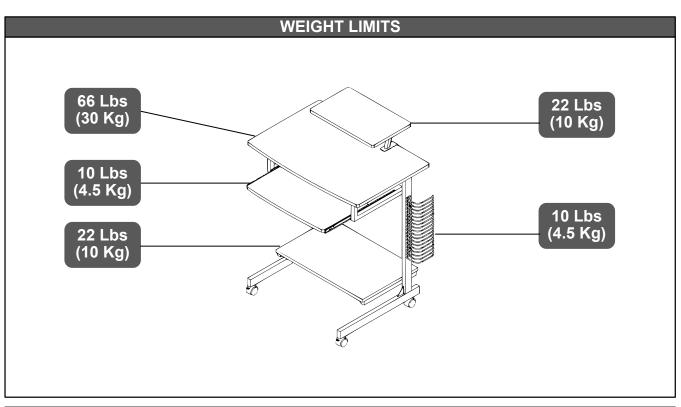

# WARNINGS

- Do not exceed the indicated weight limits.
- Do not expose the surfaces to direct sunlight or to extreme environmental conditions.
- Do not use solvents or abrasive materials to clean the unit.
- Do not sit on the unit or lean against it.
- Do not allow small children to play with the unit.
- Before moving the unit, unlock the front casters and make sure to secure or remove any object that might fall off while the unit is rolling.
- The warranty does not extend to regular wear and tear, nor the manufacturer assumes liability for damages or consequences due to accidents, incorrect assembly, negligence, improper use, modifications, or not heeding the above warnings.