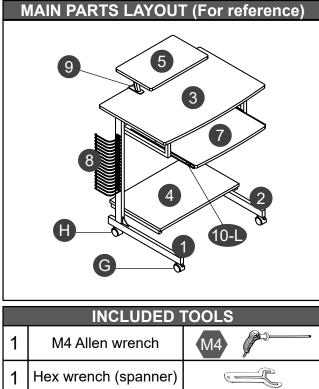

We will replace the part free of charge, while <u>the</u> <u>customer is responsible for shipping costs plus</u> <u>any International local taxes or duties</u>.

| HARDWARE LIST |                                                                                    |                       |                                                                                                                               |
|---------------|------------------------------------------------------------------------------------|-----------------------|-------------------------------------------------------------------------------------------------------------------------------|
| PART          | QTY                                                                                | SIZE                  | ITEM                                                                                                                          |
| Α             | 8                                                                                  | M6x12                 |                                                                                                                               |
| В             | 8                                                                                  | M6x30                 | Instantantantantantantantantantantantant<br>Canadamananan                                                                     |
| С             | 2                                                                                  | M6x20                 |                                                                                                                               |
| D             | 2                                                                                  | M6xØ16                |                                                                                                                               |
| E             | 4                                                                                  | M4x12                 | International metal m<br>Correction |
| F*            | 4*                                                                                 | M5x12*                |                                                                                                                               |
|               | * Not in bag; these screws usually come already<br>installed on the frames 1 and 2 |                       |                                                                                                                               |
| G             | 2                                                                                  | Locking caster        |                                                                                                                               |
| Н             | 2                                                                                  | Non-locking<br>caster |                                                                                                                               |