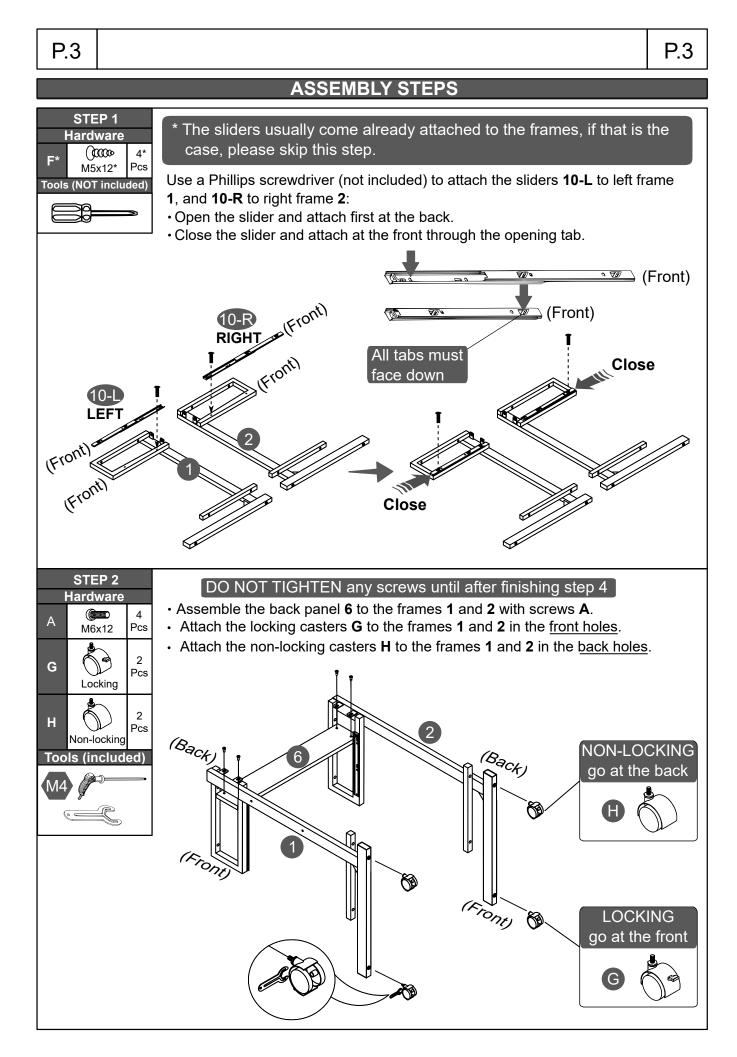

|
|               | * Not in bag; these screws usually come already<br>installed on the frames 1 and 2 |                       |                                                                                                                               |
| G             | 2                                                                                  | Locking caster        |                                                                                                                               |
| Н             | 2                                                                                  | Non-locking<br>caster |                                                                                                                               |











P.7



# WARNINGS

- Do not exceed the indicated weight limits.
- Do not expose the surfaces to direct sunlight or to extreme environmental conditions.
- Do not use solvents or abrasive materials to clean the unit.
- Do not sit on the unit or lean against it.
- Do not allow small children to play with the unit.
- Before moving the unit, unlock the front casters and make sure to secure or remove any object that might fall off while the unit is rolling.
- The warranty does not extend to regular wear and tear, nor the manufacturer assumes liability for damages or consequences due to accidents, incorrect assembly, negligence, improper use, modifications, or not heeding the above warnings.

## CARE AND MAINTENANCE

- Clean the surfaces preferable with a clean cloth damped in a solution