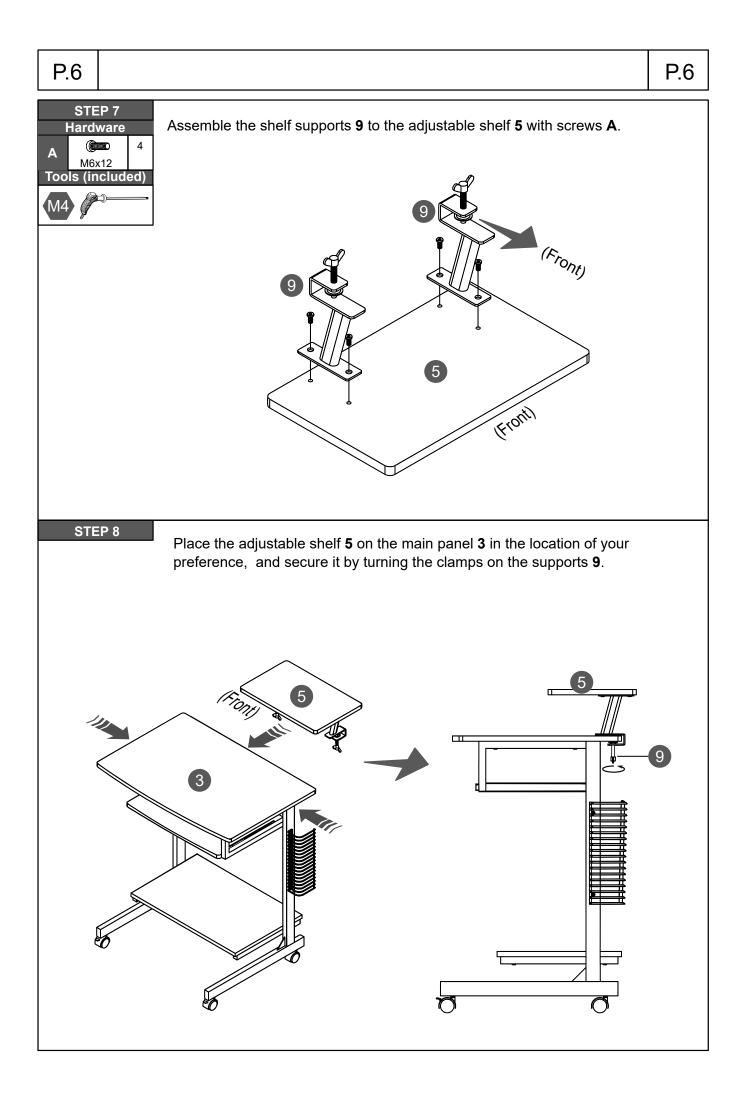

|
|               | * Not in bag; these screws usually come already<br>installed on the frames 1 and 2 |                       |                                                                                                                               |
| G             | 2                                                                                  | Locking caster        |                                                                                                                               |
| Н             | 2                                                                                  | Non-locking<br>caster |                                                                                                                               |











P.7



# WARNINGS

- Do not exceed the indicated weight limits.
- Do not expose the surfaces to direct sunlight or to extreme environmental conditions.
- Do not use solvents or abrasive materials to clean the unit.
- Do not sit on the unit or lean against it.
- Do not allow small children to play with the unit.
- Before moving the unit, unlock the front casters and make sure to secure or remove any object that might fall off while the unit is rolling.
- The warranty does not extend to regular wear and tear, nor the manufacturer assumes liability for damages or consequences due to accidents, incorrect assembly, negligence, improper use, modifications, or not heeding the above warnings.

## CARE AND MAINTENANCE

- Clean the surfaces preferable with a clean cloth damped in a solution of mil