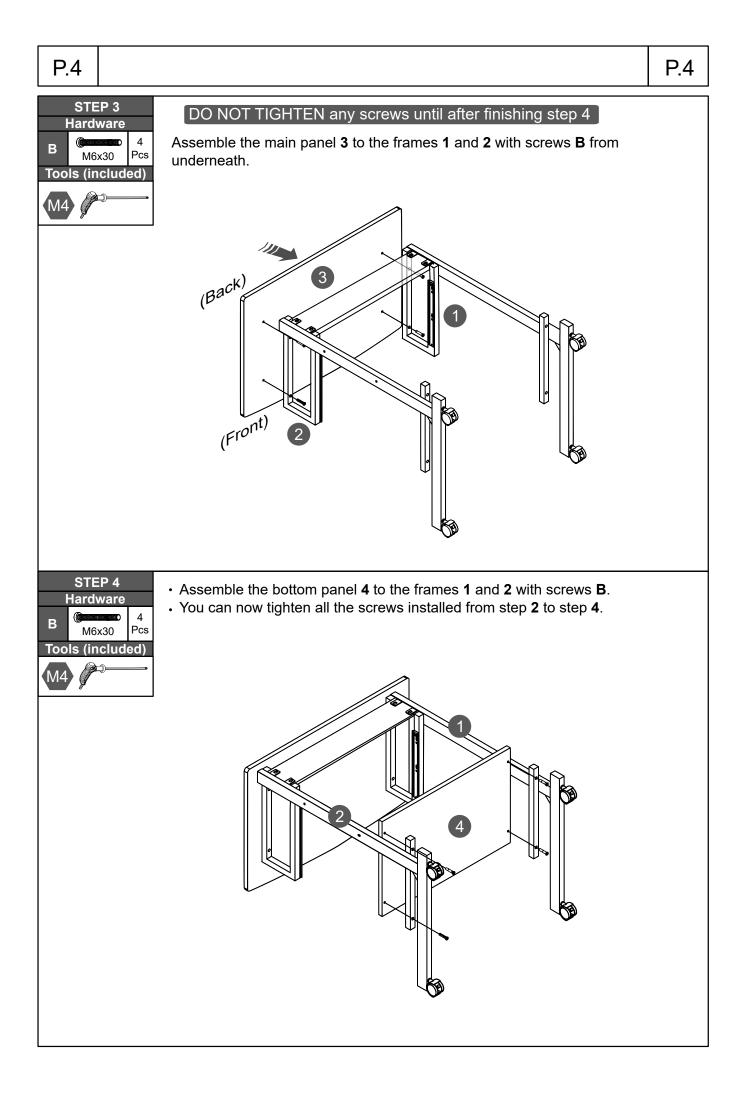

|
|               | * Not in bag; these screws usually come already<br>installed on the frames 1 and 2 |                       |                                                                                                                               |
| G             | 2                                                                                  | Locking caster        |                                                                                                                               |
| Н             | 2                                                                                  | Non-locking<br>caster |                                                                                                                               |











P.7



# WARNINGS

- Do not exceed the indicated weight limits.
- Do not expose the surfaces to direct sunlight or to extreme environmental conditions.
- Do not use solvents or abrasive materials to clean the unit.
- Do not sit on the unit or lean against it.
- Do not allow small children to play with the unit.
- Before moving the unit, unlock the front casters and make sure to secure or remove any object that might fall off while the unit is rolling.
- The warranty does not extend to regular wear and tear, nor the manufacturer assumes liability for damages or consequences due to accidents, incorrect assembly, negligence, improper use, modifications, or not heeding the above warnings.

## CARE AND MAINTENANCE

- Clean the surfaces preferable with a clean cloth damped in a solution of