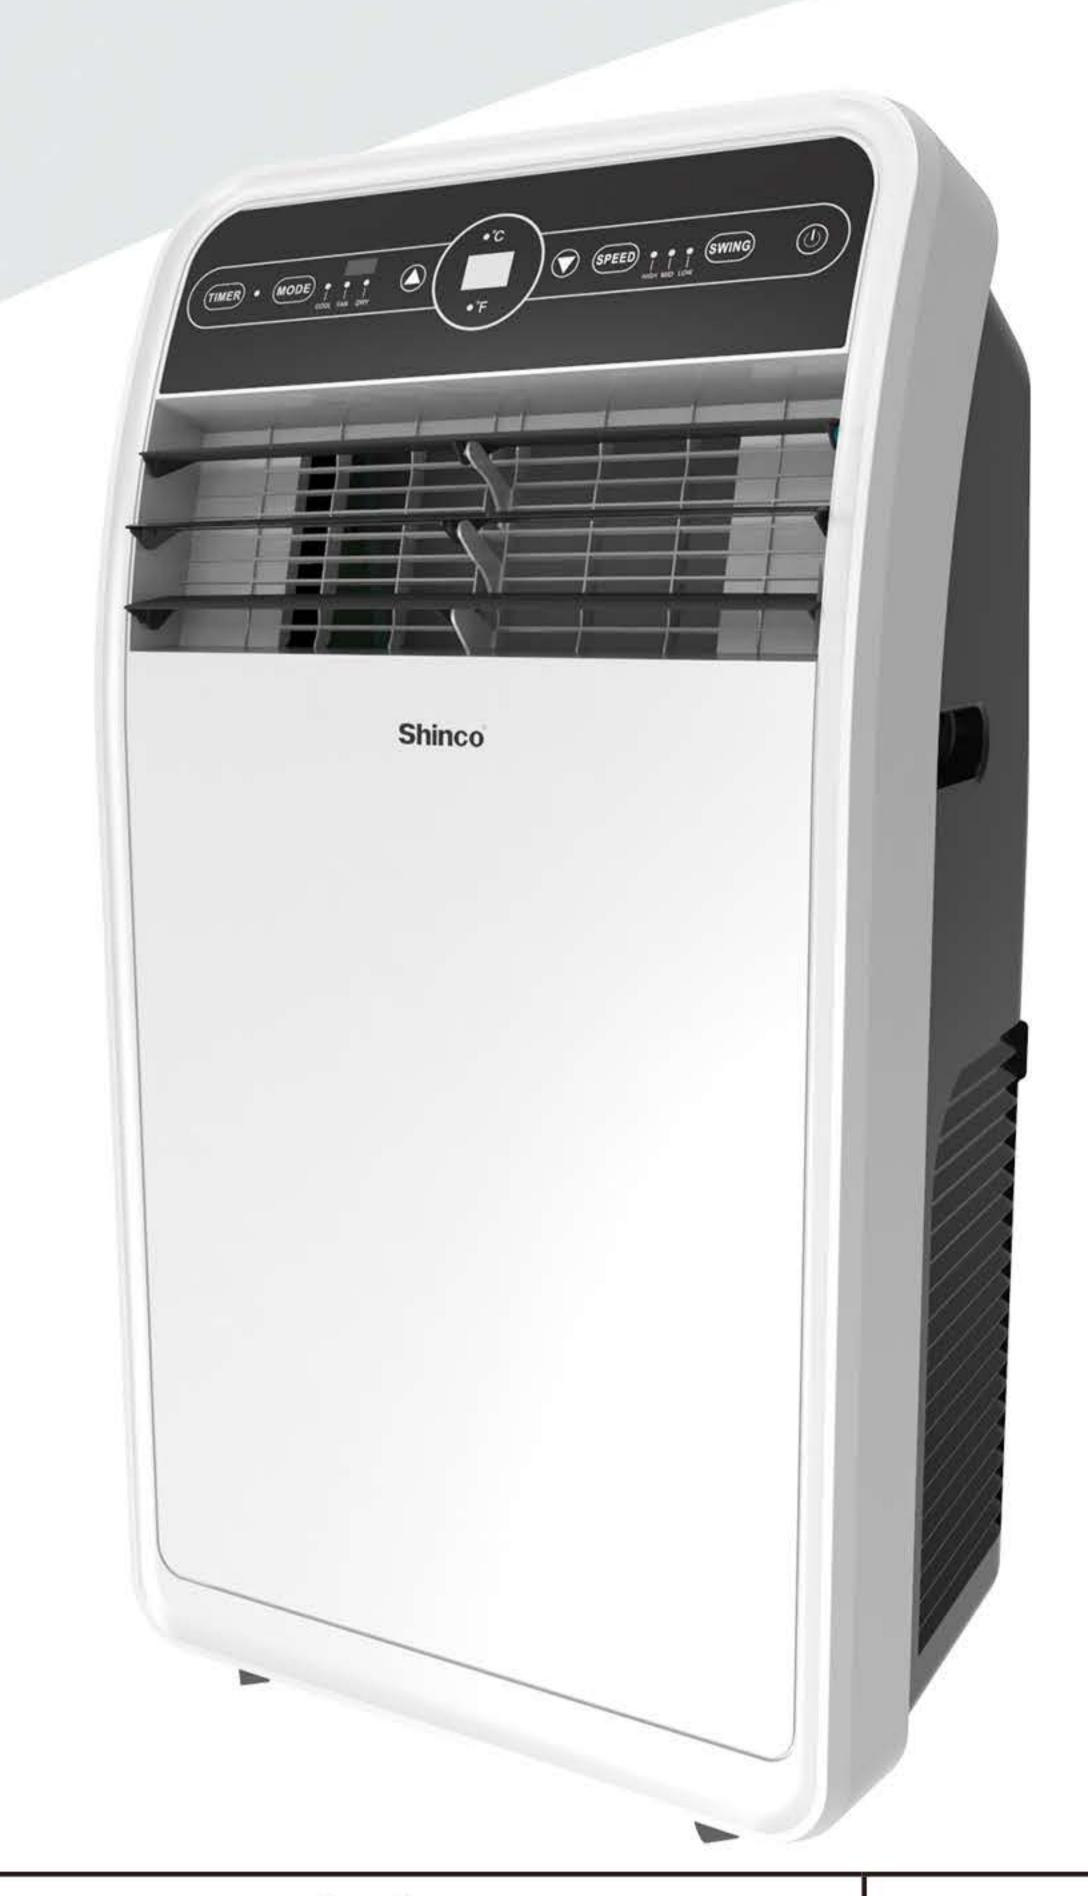

## 10,000 Btu Portable Air Conditioner with Remote

Part No. YPF1-10C

| Model No.         | SPF1-10C          |
|-------------------|-------------------|
| Voltage           | 110V~120V         |
| Frequency         | 60Hz              |
| Power             | 2930W             |
| Dimensions        | Width: 17.4 in    |
|                   | Depth: 13.4 in    |
|                   | Height: 32.7 in   |
|                   | Weight:55.12 lbs. |
| Cooling Area      | 300 sq. ft.       |
| BTU Rating        | 10,000 (ASHRAE)   |
| Power Cord Length | 4.9 ft            |
|                   |                   |

The portable air conditioner with built-in 76 Pint dehumidifier function, fan modes, quiet AC cools rooms to 300 sq.ft, remote control, LED display, keep most indoor spaces cool and comfortable with the portable floor air conditioner. This 3-in-1 (cool, fan, dry) compact unit has front auto-swing louvers and multiple speed settings to choose from. It also rolls along on wheels and includes a window exhaust kit for quick and easy setup. Front swing louvers help circulate the cool air throughout the room. Choice of Fahrenheit and Centigrade degree temperature display. The full-function remote control operates a unit from across the room. Sleep key located on the remote control. Permanent washable filter screen – No "check filter" warning.