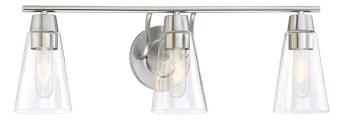

Project:

Date: Prepared By: Comments

| Description<br>Model: 87803-SP<br>Collection: Echo<br>Finish: Satin Platinum |                                                                              | Dimensions<br>Width: 24.5"<br>Height: 9"<br>Extension: 6.25" |
|------------------------------------------------------------------------------|------------------------------------------------------------------------------|--------------------------------------------------------------|
|                                                                              |                                                                              |                                                              |
| Lamping                                                                      |                                                                              | Installation                                                 |
| Ŷ                                                                            | <ul><li> 3 Bulb(s), Medium Based Socket</li><li> 60 Watts Max Each</li></ul> | Backplate (W x H) 5.25" Dia.                                 |
|                                                                              | <ul><li>Twist LED, CFL, Incandescent</li><li>Bulb(s) Not Included</li></ul>  | Suitable for DAMP locations                                  |
|                                                                              |                                                                              | Shades face UP or DOWN                                       |
|                                                                              |                                                                              |                                                              |