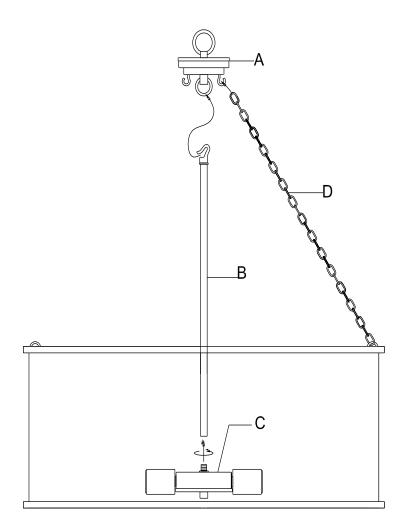

## Installing Step:

Remove the fixture and the mounting package from the box and make sure that no parts missing in the box.

- 1. Hang the tube(B) on the loop (A).
- 2. Thread the socket(C) into tube (B).
- 3. Hang the chain on the hook(A).
- 4. Install bulbs: (Bulbs not including in the package) .