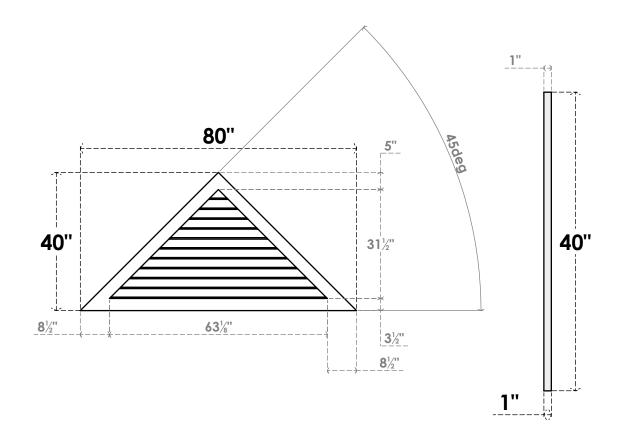

## GVPTR80X4001SN

80"W X 40"H TRIANGLE SURFACE MOUNT PVC GABLE VENT 12/12 PITCH: NON-FUNCTIONAL, W/ 3-1/2"W X 1"P STANDARD FRAME

**FRONT** 

LOUVER HEIGHT: 2 7/8"

LOUVER QTY: 11

1. INSTALLATION TO BE COMPLETED IN ACCORDANCE WITH MANUFACTURER'S SPECIFICATIONS. 2. DRAWING MAY NOT BE TO SCALE

SIDE

3. THIS DRAWING IS INTENDED FOR DESIGN AND PLANNING PURPOSES ONLY.

4. ALL INFORMATION CONTAINED HEREIN WAS CURRENT AT THE TIME OF DEVELOPMENT BUT MUST BE REVIEWED AND APPROVED BY THE PRODUCT MANUFACTURER TO BE CONSIDERED ACCURATE.

5. ARCHITECTURAL GRADE PVC PRODUCTS ARE MADE FROM EXPANDED CELLULAR PVC AND COME NATURALLY WHITE BUT MAY BE

**PAINTED** 

EKENA MILLWORK 2300 WEST MAIN ST. CLARKSVILLE, TX 75426 TOLL FREE: 866-607-0453 WWW.EKENAMILLWORK.COM