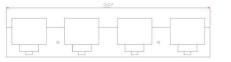

ASSEMBLED DIMENSIONS: 6.5"  $H \times 32$ "  $L \times 6$ " D

WEIGHT: 8.50 lbs.

**BACKPLATE DIMENSIONS:**  $4.92" \text{ H} \times 32" \text{ W}$ 

CANOPY/PLATE DIMENSIONS: N/A

GLASS/SHADE DIMENSIONS:  $4.4" \text{ H} \times 5.4" \text{ L} \times 3.8" \text{ D}$ 