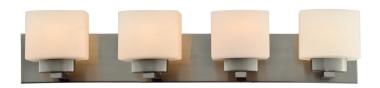

## Dove Creek 4-Light Vanity Light

## INDOOR LIGHTING

Satin Nickel

N/A

N/A

## **SPECIFICATIONS**

MOUNTING: Wall Mount

SLOPED CEILING ADAPTABLE: No

LAMPTYPE I: 4 lamps 60W Incandescent

BULB INCLUDED: No
WATTS PER BULB: 60W
TOTAL WATTAGE: 240W
DIMMABLE: Yes

MATERIAL CONSTRUCTION: Steel

ASSEMBLED DIMENSIONS: 6.5"  $H \times 32$ "  $L \times 6$ " D

WEIGHT: 8.50 lbs.

**BACKPLATE DIMENSIONS:**  $4.92" \text{ H} \times 32" \text{ W}$ 

CANOPY/PLATE DIMENSIONS: N/A

GLASS/SHADE DIMENSIONS:  $4.4" \text{ H} \times 5.4" \text{ L} \times 3.8" \text{ D}$ 

GLASS/SHADE MATERIAL: Glass
GLASS/SHADE TYPE: Frosted
GLASS/SHADE COLOR: White

LED BRIGHTNESS (LUMENS):

LED COLOR CORRELATED TEMPERATURE (CCT):

LED COLOR RENDERING INDEX (CRI): N/A

LED EFFICACY: N/A

LED AVERAGE RATED LIFE: N/A