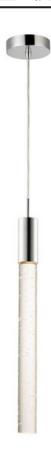

## Measurements:

 Height
 Width
 Length

 26.75"
 4.75"
 4.75"

<u>Max OAH</u> <u>Min OAH</u> 128.00" 26.75"

Hanging WeightCanopy WidthCanopy HeightCanopy Length7.57 lb4.75"1.25"4.75"

#### Finish:

Polished Chrome PC

# Material:

Steel + K9 Crystal