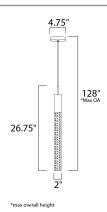

## Measurements:

 Height
 Width
 Length

 26.75"
 4.75"
 4.75"

<u>Max OAH</u> <u>Min OAH</u> 128.00" 26.75"

Hanging WeightCanopy WidthCanopy HeightCanopy Length7.57 lb4.75"1.25"4.75"