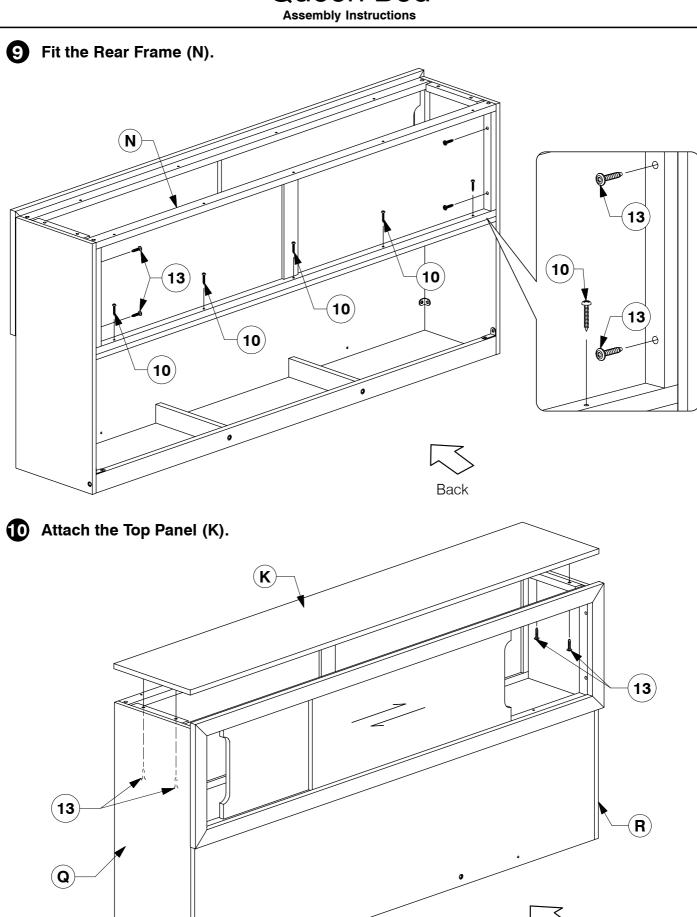

Assembly Instructions

Tighten the Storage Top Panel (A) with Wood Screw (M4 x 32mm).

**Assembly Instructions** 

Bolt & screw the Bed Slats (W) to the Side Rail.

26 Fit the Assembled Storage B to the Headboard.