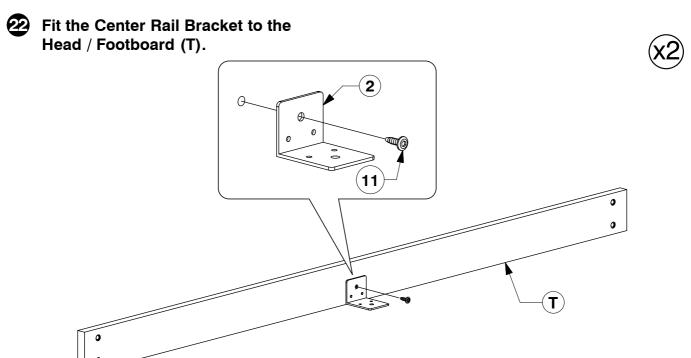

Assembly Instructions

Tighten the Storage Top Panel (A) with Wood Screw (M4 x 32mm).

**Assembly Instructions** 

Bolt & screw the Bed Slats (W) to the Side Rail.

26 Fit the Assembled Storage B to the Headboard.