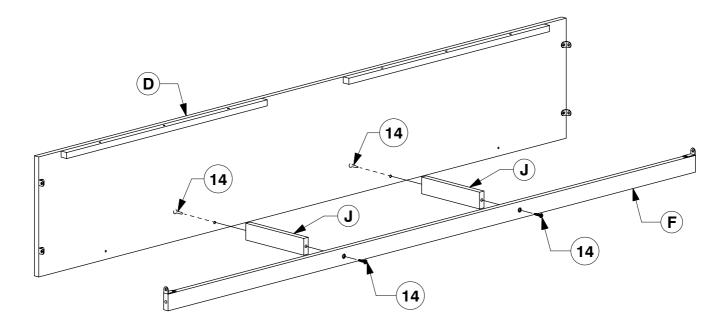

#### 2 Part List

Assembly Instructions

Attach the Center Panel (L) to the Storage Side Panel (Q & R).

Front

Front

Assembly Instructions

Assemble the Storage Lower Panel (D) & Storage Lower Rail (F) to the Storage Support Bar (J).