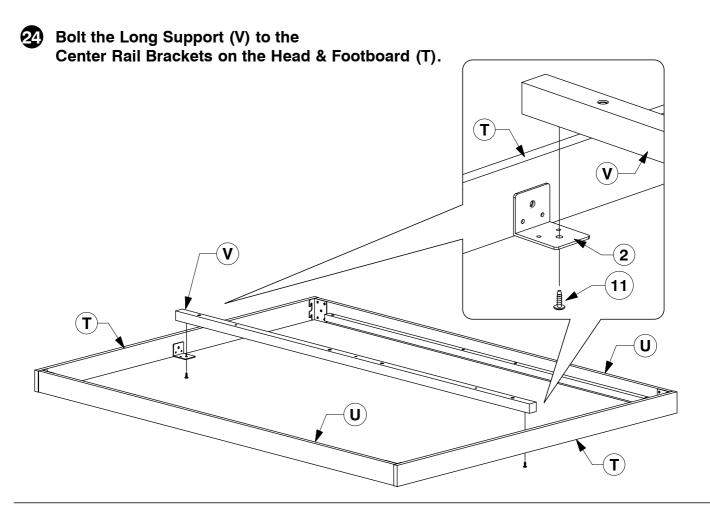

Assembly Instructions

Tighten the Storage Top Panel (A) with Wood Screw (M4 x 32mm).

**Assembly Instructions** 

Bolt & screw the Bed Slats (W) to the Side Rail.

26 Fit the Assembled Storage B to the Headboard.