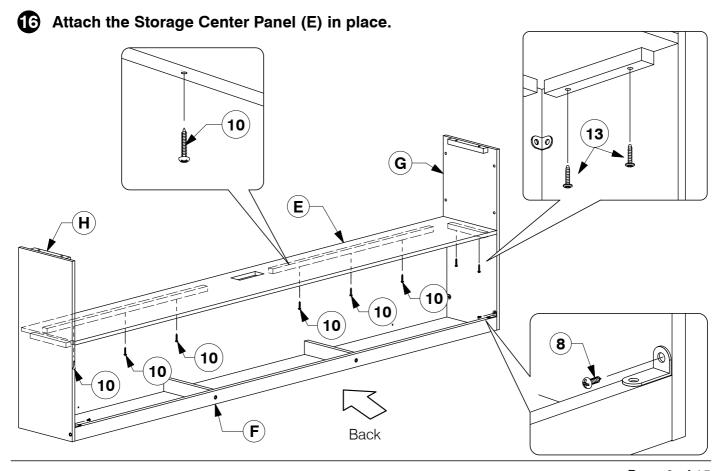

#### 2 Part List

Assembly Instructions

Attach the Center Panel (L) to the Storage Side Panel (Q & R).

Front

Front

Assembly Instructions

Assemble the Storage Lower Panel (D) & Storage Lower Rail (F) to the Storage Support Bar (J).