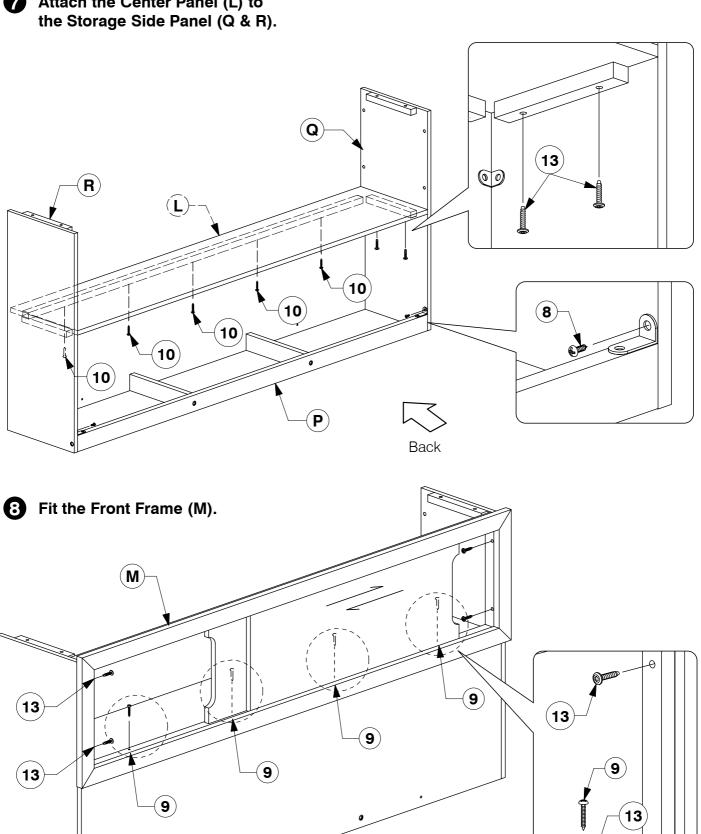

#### 2 Part List

Assembly Instructions

Attach the Center Panel (L) to the Storage Side Panel (Q & R).

Front

Front

Assembly Instructions

Assemble the Storage Lower Panel (D) & Storage Lower Rail (F) to the Storage Support Bar (J).