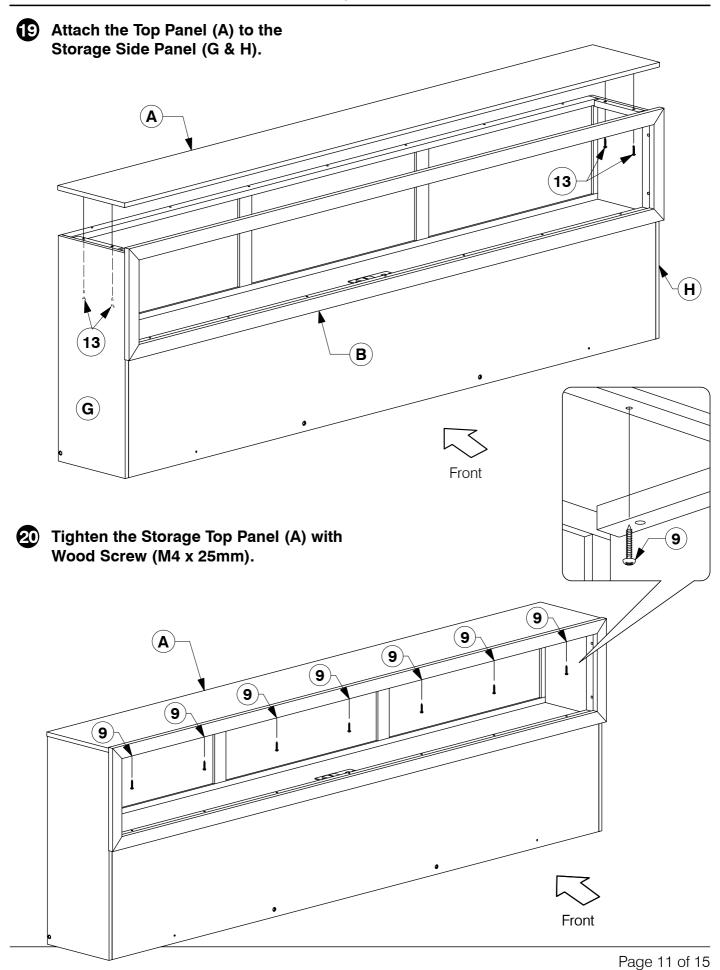

Assembly Instructions

Tighten the Storage Top Panel (A) with Wood Screw (M4 x 32mm).

**Assembly Instructions** 

Bolt & screw the Bed Slats (W) to the Side Rail.

26 Fit the Assembled Storage B to the Headboard.