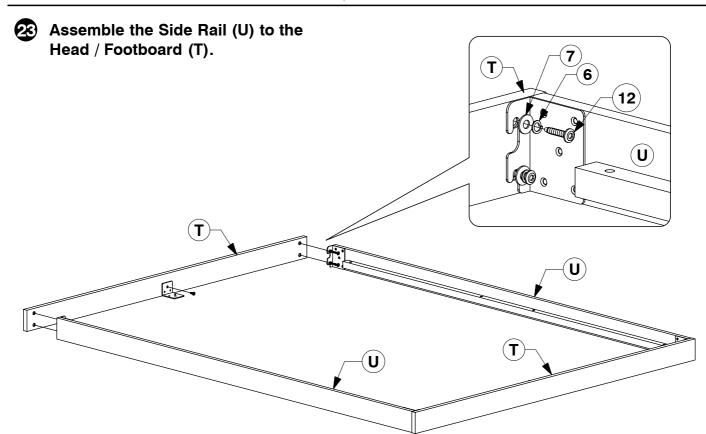

Assembly Instructions

Tighten the Storage Top Panel (A) with Wood Screw (M4 x 32mm).

**Assembly Instructions** 

Bolt & screw the Bed Slats (W) to the Side Rail.

26 Fit the Assembled Storage B to the Headboard.