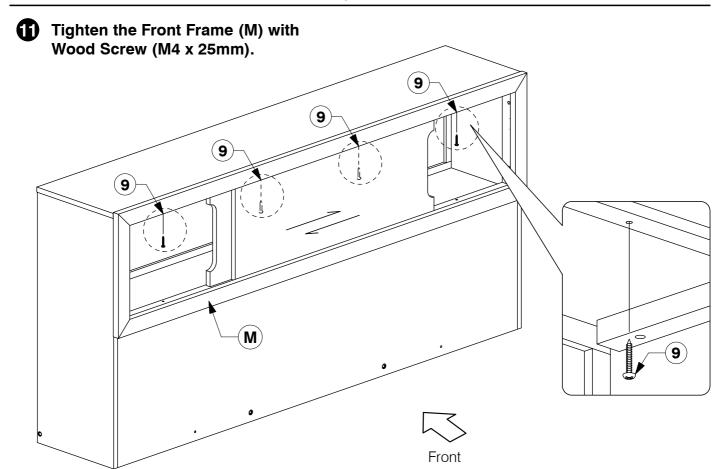

Assembly Instructions

Tighten the Storage Top Panel (A) with Wood Screw (M4 x 32mm).

**Assembly Instructions** 

Bolt & screw the Bed Slats (W) to the Side Rail.

26 Fit the Assembled Storage B to the Headboard.