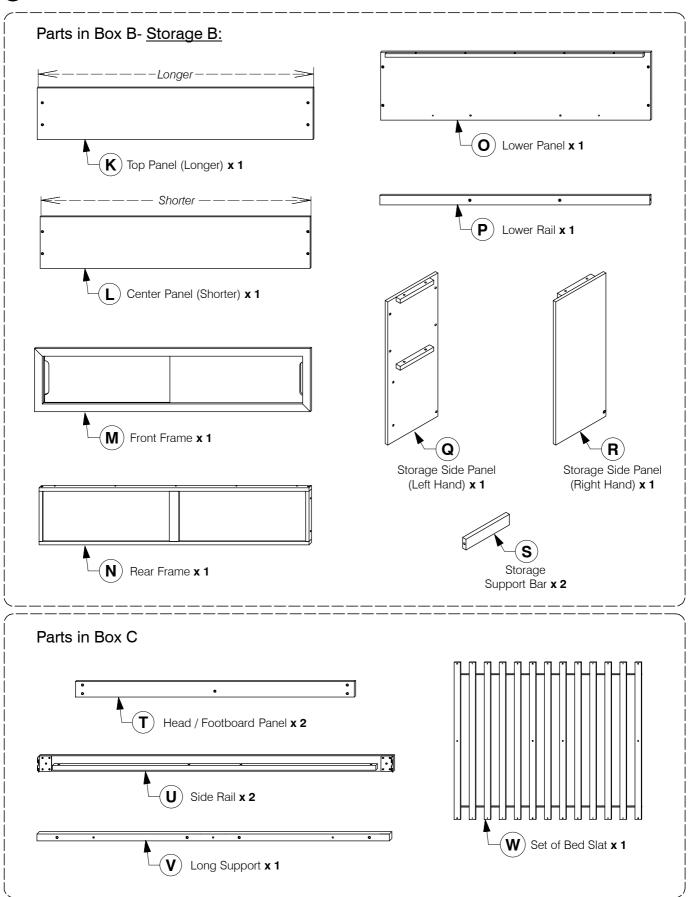

#### 2 Part List

Assembly Instructions

Attach the Center Panel (L) to the Storage Side Panel (Q & R).

Front

Front

Assembly Instructions

Assemble the Storage Lower Panel (D) & Storage Lower Rail (F) to the Storage Support Bar (J).

Assembly Instructions

Tighten the Storage Top Panel (A) with Wood Screw (M4 x 32mm).

**Assembly Instructions** 

Bolt & screw the Bed Slats (W) to the Side Rail.

26 Fit the Assembled Storage B to the Headboard.