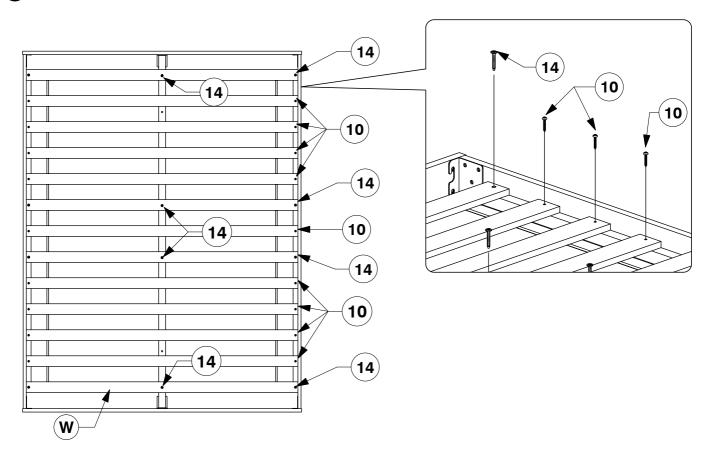

Assembly Instructions

Tighten the Storage Top Panel (A) with Wood Screw (M4 x 32mm).

**Assembly Instructions** 

Bolt & screw the Bed Slats (W) to the Side Rail.

26 Fit the Assembled Storage B to the Headboard.