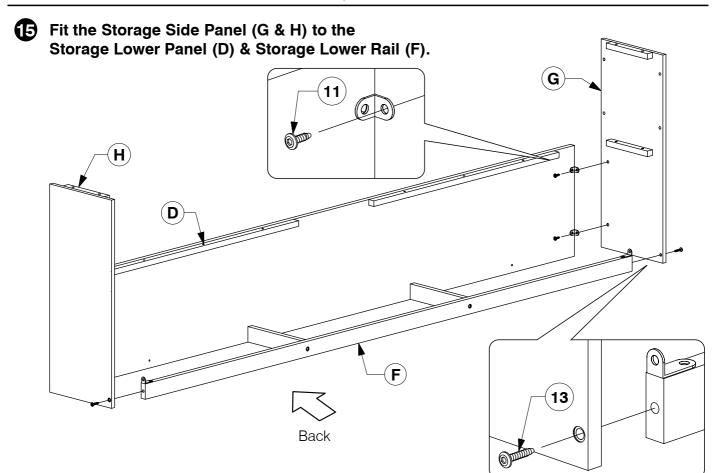

#### 2 Part List

Assembly Instructions

Attach the Center Panel (L) to the Storage Side Panel (Q & R).

Front

Front

Assembly Instructions

Assemble the Storage Lower Panel (D) & Storage Lower Rail (F) to the Storage Support Bar (J).