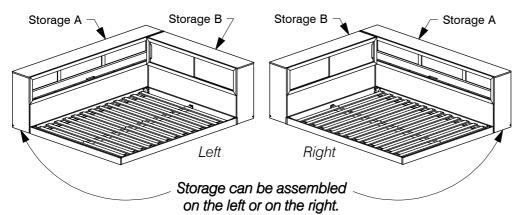

**Assembly Instructions** 









Note: Do not assemble using power tools.

This can cause the bolts to be overtightened

#### 2 Parts List



**Assembly Instructions** 

#### 2 Part List







Assembly Instructions

Attach the Center Panel (L) to the Storage Side Panel (Q & R).



Front



Front





Assembly Instructions



Assemble the Storage Lower Panel (D) & Storage Lower Rail (F) to the Storage Support Bar (J).











Assembly Instructions

Tighten the Storage Top Panel (A) with Wood Screw (M4 x 32mm).









**Assembly Instructions** 

Bolt & screw the Bed Slats (W) to the Side Rail.



26 Fit the Assembled Storage B to the Headboard.



**Assembly Instructions** 

#### Storage can be assembled on the left or on the right.