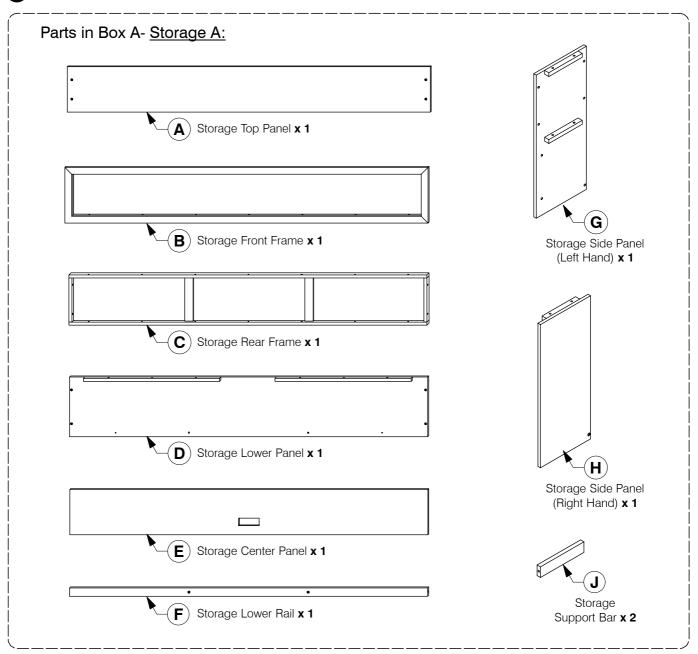

#### 2 Parts List

**Assembly Instructions** 

#### 2 Part List

Assembly Instructions

Attach the Center Panel (L) to the Storage Side Panel (Q & R).

Front

Front

Assembly Instructions

Assemble the Storage Lower Panel (D) & Storage Lower Rail (F) to the Storage Support Bar (J).