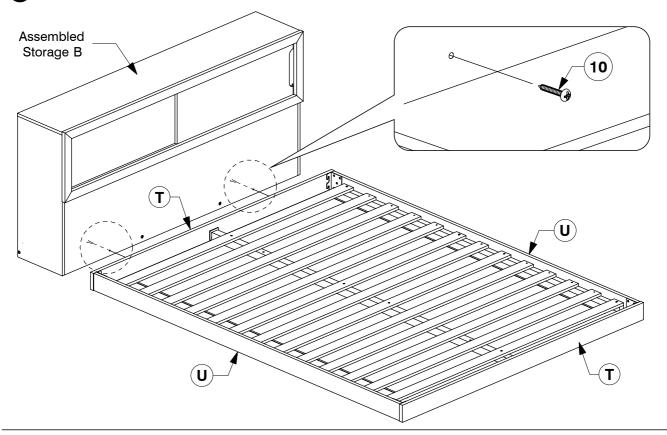

Assembly Instructions

Tighten the Storage Top Panel (A) with Wood Screw (M4 x 32mm).

**Assembly Instructions** 

Bolt & screw the Bed Slats (W) to the Side Rail.

26 Fit the Assembled Storage B to the Headboard.