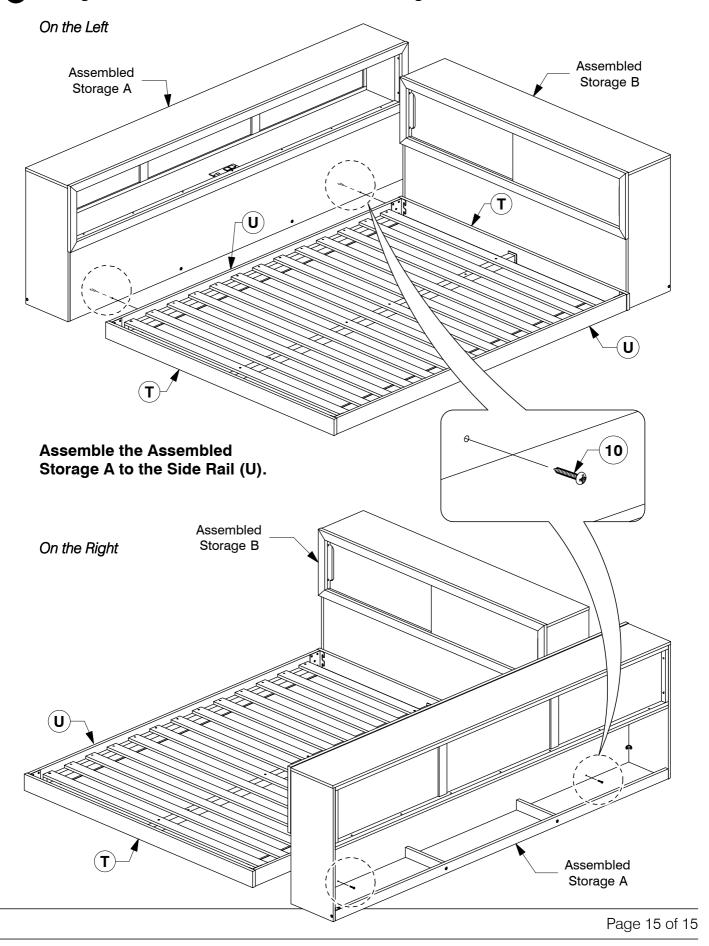

**Assembly Instructions** 









Note: Do not assemble using power tools.

This can cause the bolts to be overtightened

#### 2 Parts List



**Assembly Instructions** 

#### 2 Part List







Assembly Instructions

Attach the Center Panel (L) to the Storage Side Panel (Q & R).



Front



Front





Assembly Instructions



Assemble the Storage Lower Panel (D) & Storage Lower Rail (F) to the Storage Support Bar (J).











Assembly Instructions

Tighten the Storage Top Panel (A) with Wood Screw (M4 x 32mm).









**Assembly Instructions** 

Bolt & screw the Bed Slats (W) to the Side Rail.



26 Fit the Assembled Storage B to the Headboard.



**Assembly Instructions** 

#### Storage can be assembled on the left or on the right.