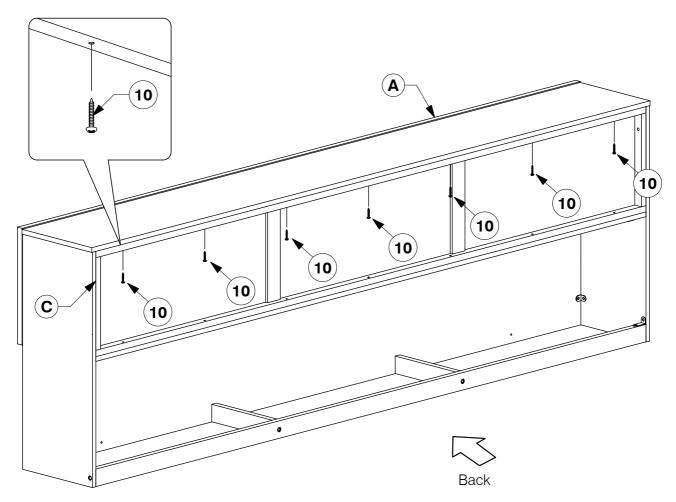

Assembly Instructions

Tighten the Storage Top Panel (A) with Wood Screw (M4 x 32mm).

**Assembly Instructions** 

Bolt & screw the Bed Slats (W) to the Side Rail.

26 Fit the Assembled Storage B to the Headboard.