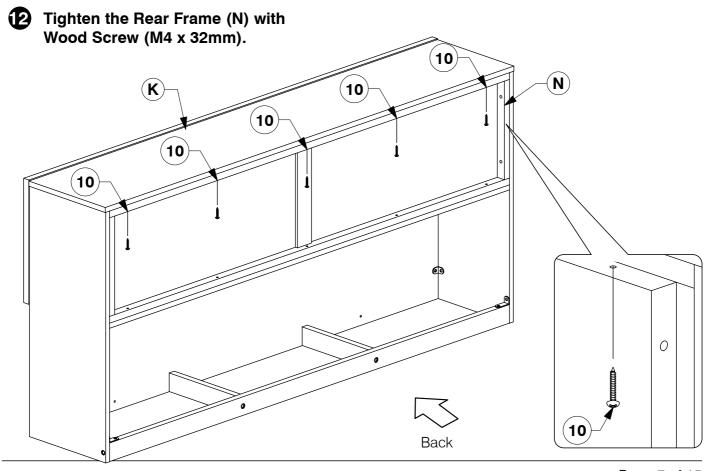

Assembly Instructions

Tighten the Storage Top Panel (A) with Wood Screw (M4 x 32mm).

**Assembly Instructions** 

Bolt & screw the Bed Slats (W) to the Side Rail.

26 Fit the Assembled Storage B to the Headboard.