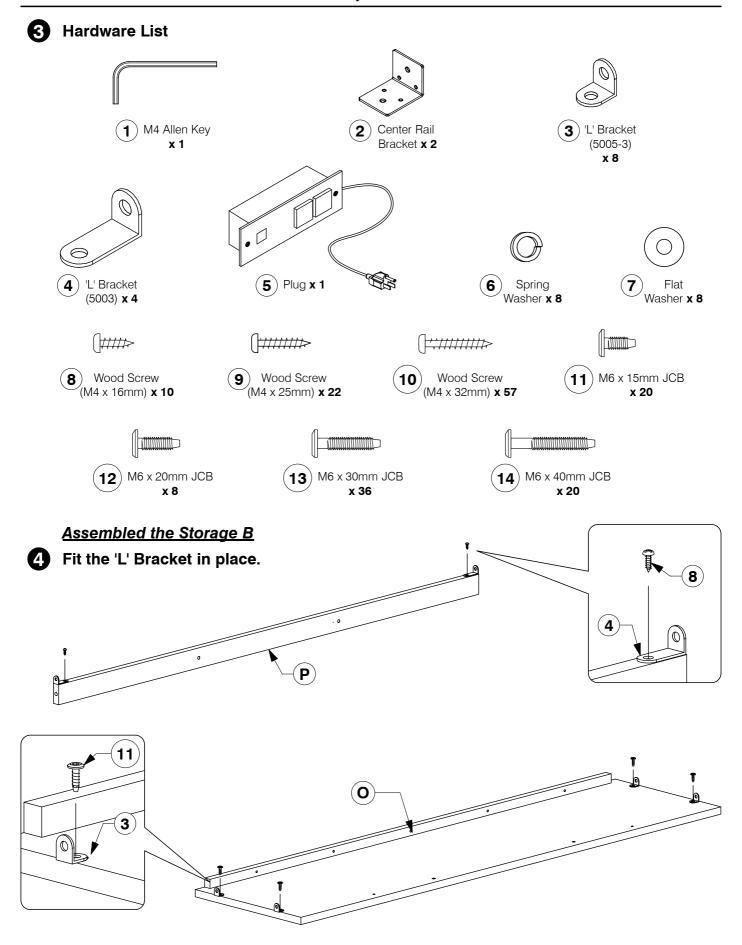

**Assembly Instructions** 









Note: Do not assemble using power tools.

This can cause the bolts to be overtightened

#### 2 Parts List



**Assembly Instructions** 

#### 2 Part List







Assembly Instructions

Attach the Center Panel (L) to the Storage Side Panel (Q & R).



Front



Front





Assembly Instructions



Assemble the Storage Lower Panel (D) & Storage Lower Rail (F) to the Storage Support Bar (J).











Assembly Instructions

Tighten the Storage Top Panel (A) with Wood Screw (M4 x 32mm).









**Assembly Instructions** 

Bolt & screw the Bed Slats (W) to the Side Rail.



26 Fit the Assembled Storage B to the Headboard.



**Assembly Instructions** 

#### Storage can be assembled on the left or on the right.