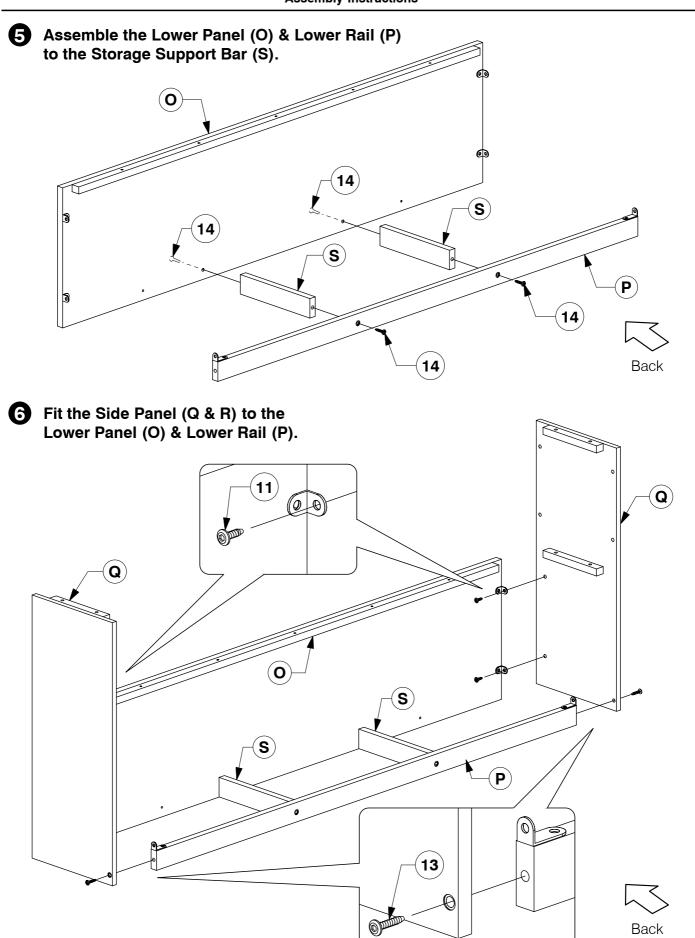

#### 2 Part List

Assembly Instructions

Attach the Center Panel (L) to the Storage Side Panel (Q & R).

Front

Front

Assembly Instructions

Assemble the Storage Lower Panel (D) & Storage Lower Rail (F) to the Storage Support Bar (J).