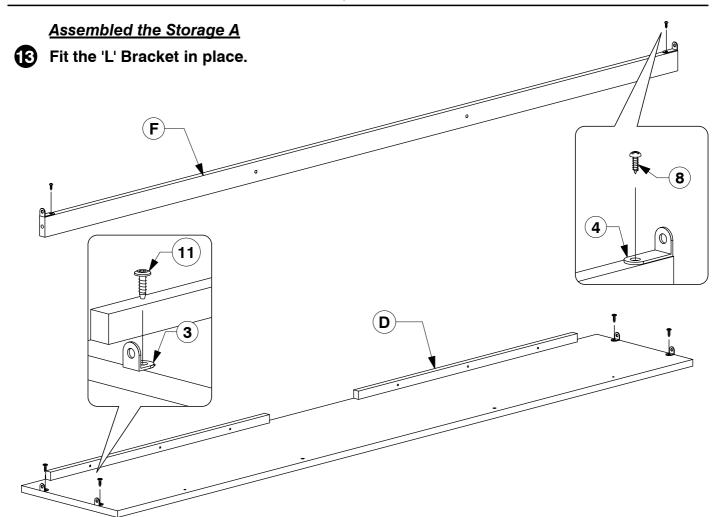

#### 2 Part List

Assembly Instructions

Attach the Center Panel (L) to the Storage Side Panel (Q & R).

Front

Front

Assembly Instructions

Assemble the Storage Lower Panel (D) & Storage Lower Rail (F) to the Storage Support Bar (J).