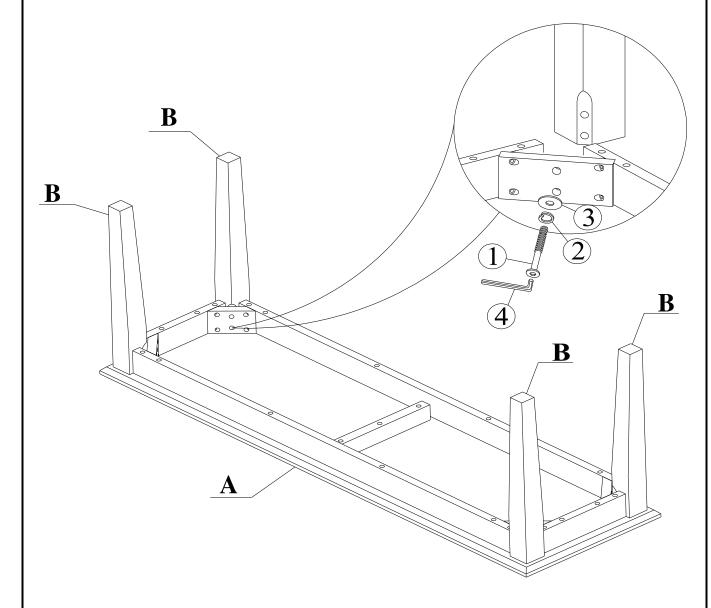

# STEP 1

Attach legs (B) to the top (A) with Bolts (1) and washers (2), (3). Tighten with the Allen Key (4).

### **HARDWARE LIST**

When unpacking, please be careful not to discard any parts with the packaging. Before continuing, please make sure you have all of the following hardware:

| NO | Description                  | Qty | Sketch | NO | Description         | Qty | Sketch |
|----|------------------------------|-----|--------|----|---------------------|-----|--------|
| 1  | Bolt                         | 8   |        | 2  | Lock washer         | 8   |        |
|    | (M6x60)                      |     |        |    | ( Ф6.5хФ9mm)        | )   |        |
| 3  | Flat Washer<br>( Φ6.5xΦ19mm) | 8   |        | 4  | Allen key<br>(M4mm) | 1   |        |