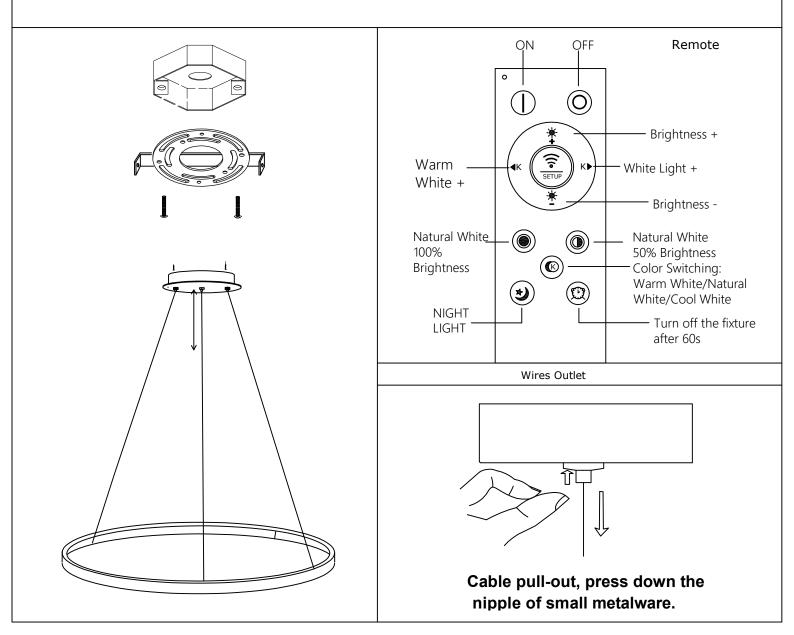

allation and service.

Always isolate the power before commencing installation, maintenance or repair. In case of doubts, please contact a qualified electrician.

This product is for indoor use only. Please do not use it on humid places. Do not put it in contact with water or any liquids or inflammable products. Always respect the minimal distance (indicated on the light) to inflammable products.

During installation, make sure that the cables will not be squeezed or damaged by sharp edges. If the external flexible cable is damaged, it needs to be replaced exclusively by the manufacturer, his service agent, or another qualified electrician. This is to avoid all risks.

Because the temperature of the item can get very high, it must cool down before being touched. The light works with LED.