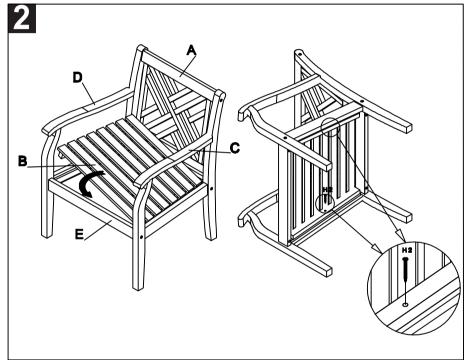

Step 2: put the seat (B) inside the chair as shown on the picture and use the screws (H2) to attach it to the chair by using a screwdriver .