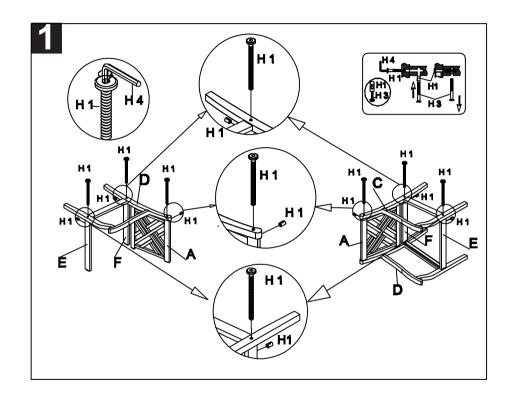

Step 1: attach right side (D) to the back (A). Then attach support L (E) and support S (F) to the right side (C) as shown on the picture by using the Allen Bolt (H1) and tighten with the Allen Key (H4). Continue with the left side (C) in the same way. Make sure to tighten all bolts (H1) before you continue with step 2.