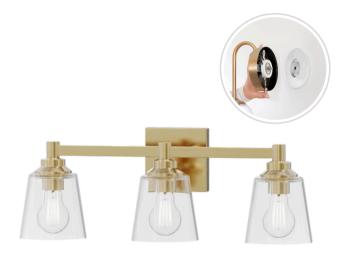

### Montford

#### **Fixture Attributes**

Category: Indoor Wall Sconce

Finish: Plated Gold Body: Steel / Glass Shade Finish: Clear

Overall Size: 21.75"x6.25"x8.13"

Rod/Chain Length: N/A

Max. Height from Ceiling: N/A Min. Height from Ceiling: N/A Weight of fixture: 5.06 LBS

## **Mounting / Installations**

SkyPlug Plug-in Mounting System

Lead Wire Length: 13.78" Wire Type: 1015 105°C **Location Rating: Damp** 

Luminaire Support: Max. 50 lbs

SkyPlug: SPU-3L SkyOutlet: SR-3L