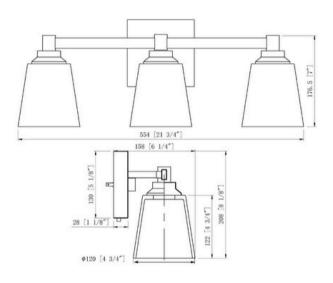

#### **Fixture Attributes**

Category: Indoor Wall Sconce

Finish: Plated Gold Body: Steel / Glass Shade Finish: Clear

Overall Size: 21.75"x6.25"x8.13"

Rod/Chain Length: N/A

Max. Height from Ceiling: N/A Min. Height from Ceiling: N/A Weight of fixture: 5.06 LBS