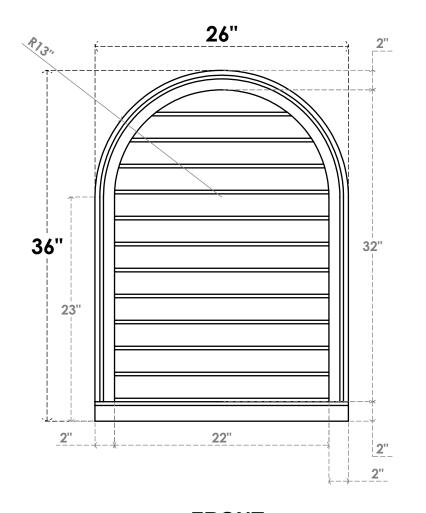

## GVPRT26X3603SN

26"W X 36"H ROUND TOP SURFACE MOUNT PVC GABLE VENT: NON-FUNCTIONAL, W/ 2"W X 2"P **BRICKMOULD SILL FRAME** 

**FRONT** 

SIDE

LOUVER HEIGHT: 2 5/8"

LOUVER QTY: 12

1. INSTALLATION TO BE COMPLETED IN ACCORDANCE WITH MANUFACTURER'S SPECIFICATIONS.
2. DRAWING MAY NOT BE TO SCALE