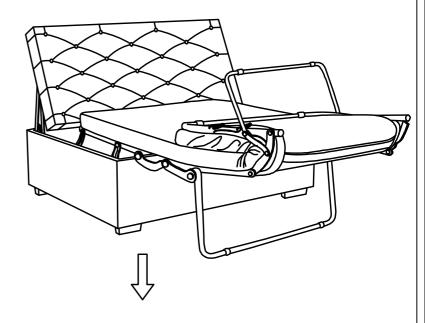

## **Helpful Hints**

- ·Sofa bed can transform into a sleeper.
- ·Move your new furniture carefully, with two people lifting and carrying the unit to its new location.
- ·Your furniture can be disassembled and reassembled to move.
- ·Clean the product with a soft damp cloth. DO NOT use harsh chemicals or abrasive cleaners.