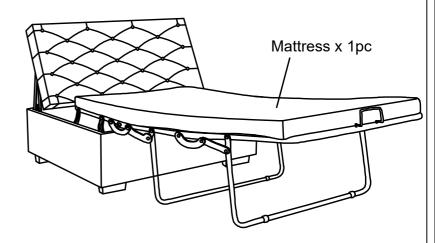

### **PARTS LIST**

Page 03 of 04

## **Helpful Hints**

- ·Sofa bed can transform into a sleeper.
- ·Move your new furniture carefully, with two people lifting and carrying the unit to its new location.
- ·Your furniture can be disassembled and reassembled to move.
- ·Clean the product with a soft damp cloth. DO NOT use harsh chemicals or abrasive cleaners.