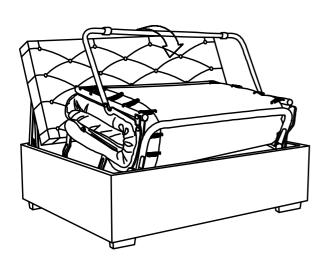

## **Helpful Hints**

- ·Sofa bed can transform into a sleeper.
- ·Move your new furniture carefully, with two people lifting and carrying the unit to its new location.
- ·Your furniture can be disassembled and reassembled to move.
- ·Clean the product with a soft damp cloth. DO NOT use harsh chemicals or abrasive cleaners.