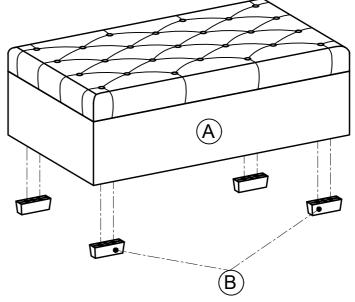

### **N719P268068 - COMPONENT LIST**

| NO. | DRAWING | QTY | DESCRIPTION       |
|-----|---------|-----|-------------------|
| (A) |         | 1   | Ottoman Body      |
| B   |         | 4   | Square Leg        |
| ©   |         | 8   | Bolt 5/16" x 50mm |
| (   |         | 1   | Allen Key         |