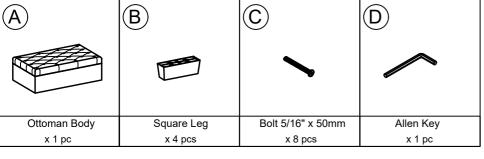

### **N719P268068 - COMPONENT LIST**

| NO. | DRAWING | QTY | DESCRIPTION       |
|-----|---------|-----|-------------------|
| (A) |         | 1   | Ottoman Body      |
| B   |         | 4   | Square Leg        |
| ©   |         | 8   | Bolt 5/16" x 50mm |
| (   |         | 1   | Allen Key         |