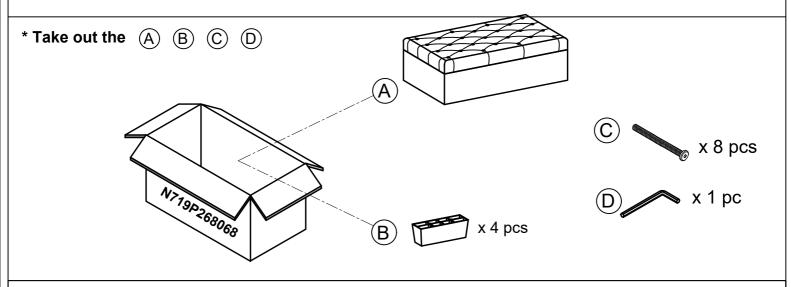

# **ASSEMBLY INSTRUCTION**

ITEM NO.: N719P268068



### **N719P268068 - COMPONENT LIST**

| NO. | DRAWING | QTY | DESCRIPTION       |
|-----|---------|-----|-------------------|
| (A) |         | 1   | Ottoman Body      |
| B   |         | 4   | Square Leg        |
| ©   |         | 8   | Bolt 5/16" x 50mm |
| (   |         | 1   | Allen Key         |



### **PARTS LIST**







Page 03 of 04

## **Helpful Hints**

- ·Sofa bed can transform into a sleeper.
- ·Move your new furniture carefully, with two people lifting and carrying the unit to its new location.
- ·Your furniture can be disassembled and reassembled to move.
- ·Clean the product with a soft damp cloth. DO NOT use harsh chemicals or abrasive cleaners.

#### **COMPLETED**











**DO NOT fold while** on the matress.

DO NOT jump on bed. linens or cushions are DO NOT allow children to open or close the sofa bed.

DO NOT lean back.

DO NOT allow children to play underneath sofa when in the bed position.