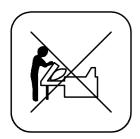

#### **COMPLETED**

**DO NOT fold while** on the matress.

DO NOT jump on bed. linens or cushions are DO NOT allow children to open or close the sofa bed.

DO NOT lean back.

DO NOT allow children to play underneath sofa when in the bed position.