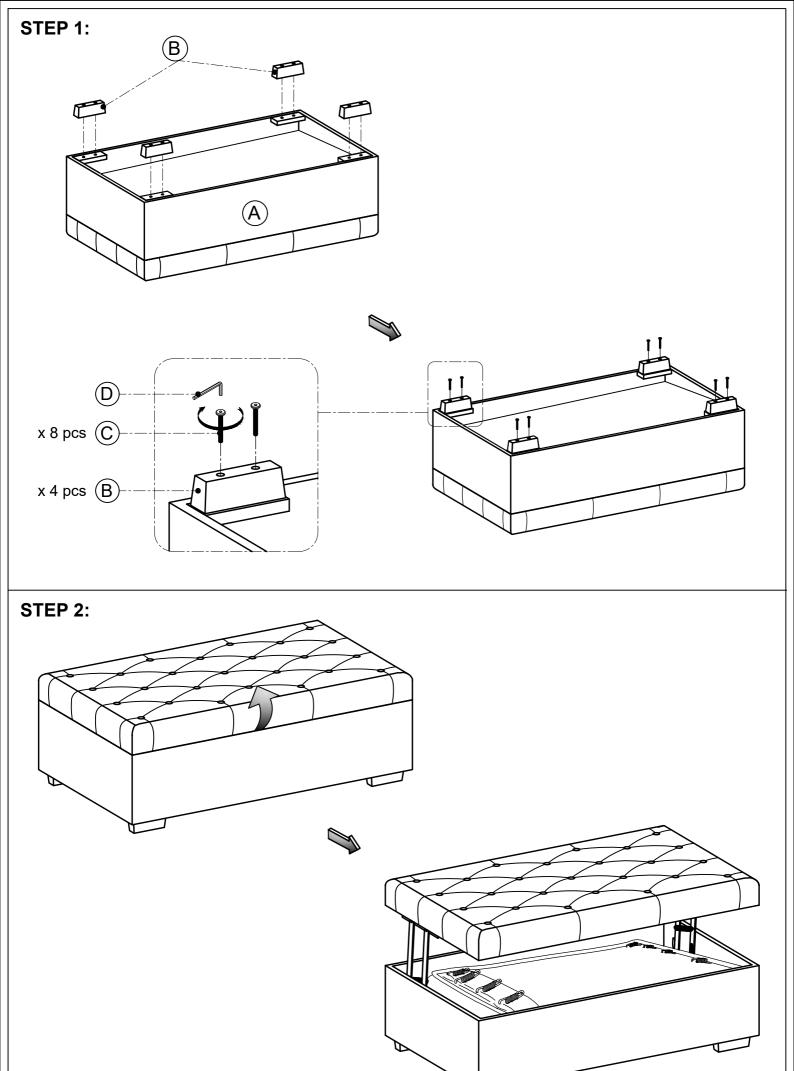

# **ASSEMBLY INSTRUCTION**

ITEM NO.: N719P268068

### **N719P268068 - COMPONENT LIST**

| NO. | DRAWING | QTY | DESCRIPTION       |
|-----|---------|-----|-------------------|
| (A) |         | 1   | Ottoman Body      |
| B   |         | 4   | Square Leg        |
| ©   |         | 8   | Bolt 5/16" x 50mm |
| (   |         | 1   | Allen Key         |

### **PARTS LIST**

Page 03 of 04