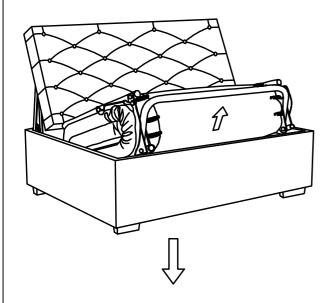

## **Helpful Hints**

- ·Sofa bed can transform into a sleeper.
- ·Move your new furniture carefully, with two people lifting and carrying the unit to its new location.
- ·Your furniture can be disassembled and reassembled to move.
- ·Clean the product with a soft damp cloth. DO NOT use harsh chemicals or abrasive cleaners.