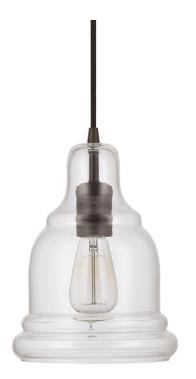

# 1 LIGHT PENDANT

**Burnished Bronze** 

Available Finishes: Burnished Bronze (BB), Polished Nickel (PN)

## **GLASS DESCRIPTION**

Clear Glass

Glass Dimensions: 7.5"W X 10"H