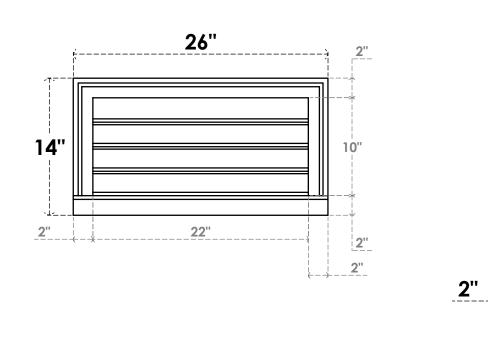

## GVPVE26X1403SF

26"W X 14"H RECTANGLE SURFACE MOUNT PVC GABLE VENT: FUNCTIONAL, W/ 2"W X 2"P BRICKMOULD SILL FRAME

**1**<sup>1</sup>/<sub>2</sub>"

VENTING AREA: 16.5 SQ IN LOUVER HEIGHT: 2 1/2" LOUVER QTY: 4