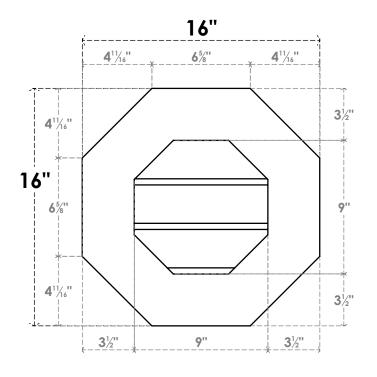

## GVPOC16X1601SN

16"W X 16"H OCTAGONAL SURFACE MOUNT PVC GABLE VENT: NON-FUNCTIONAL, W/ 3-1/2"W X 1"P STANDARD FRAME

**FRONT** 

SIDE

LOUVER HEIGHT: 3" LOUVER QTY: 3

1. INSTALLATION TO BE COMPLETED IN ACCORDANCE WITH MANUFACTURER'S SPECIFICATIONS.
2. DRAWING MAY NOT BE TO SCALE