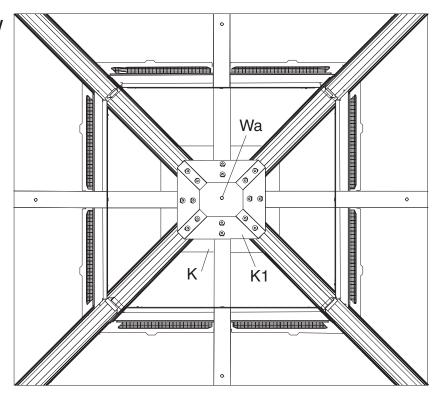

Affix middle beams using joint cover (Part W1) and screws Y and V as shown in diagram.

page 9

page 10

**Upward View** 

Step 10: Connect outside roof connctor (Part K) to inside roof (Part K1 )using screw Wa as shown in diagram.