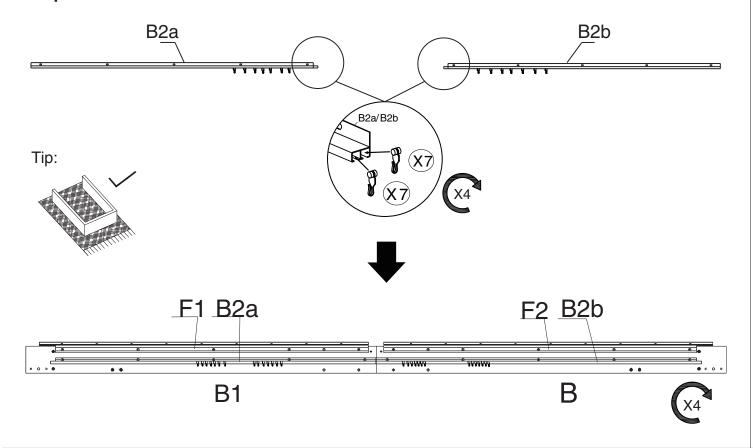

### Step 2:

Connect (Part B) and (Part B1) into one beam using union bar (Part D) with screws V.

Step 3: Put 7 hooks into each slot of sidewall track (Part B2a & Part B2b)

page 6

Step 7:

Finish connecting beams using corner covers (Part W) and screws Y as shown in diagram.