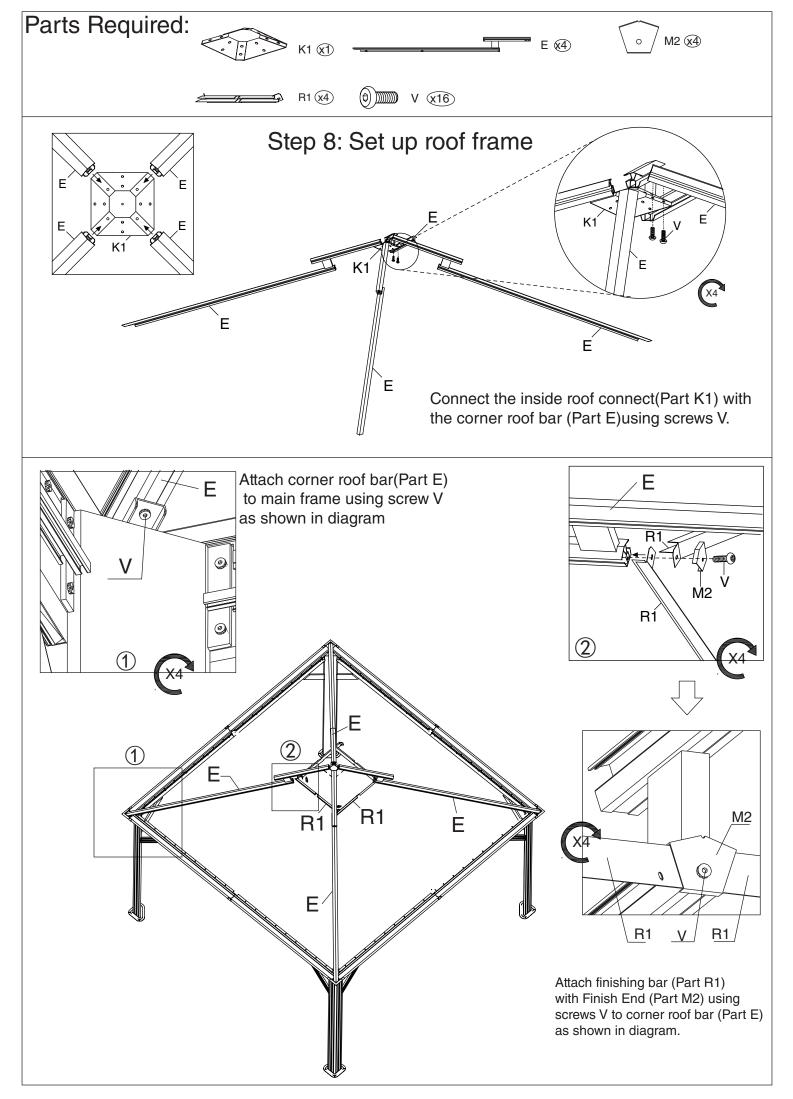

Affix middle beams using joint cover (Part W1) and screws Y and V as shown in diagram.

page 9

page 10

**Upward View** 

Step 10: Connect outside roof connctor (Part K) to inside roof (Part K1 )using screw Wa as shown in diagram.