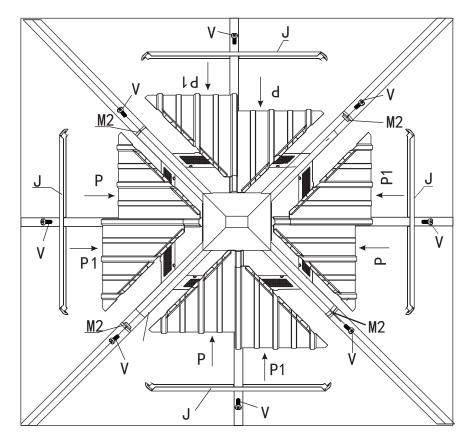

#### Step 12:

Push the roof panels (Part P,P1)to upper roof as shown in diagram.

Attach finishing bars (Part J1&J)to upper roof with finish end (Part M2) using screws V as shown in diagram.

Step 13:

Affix solidifying bars to roof corner bar using iron angle (Part M4) and screw V as shown in diagram.