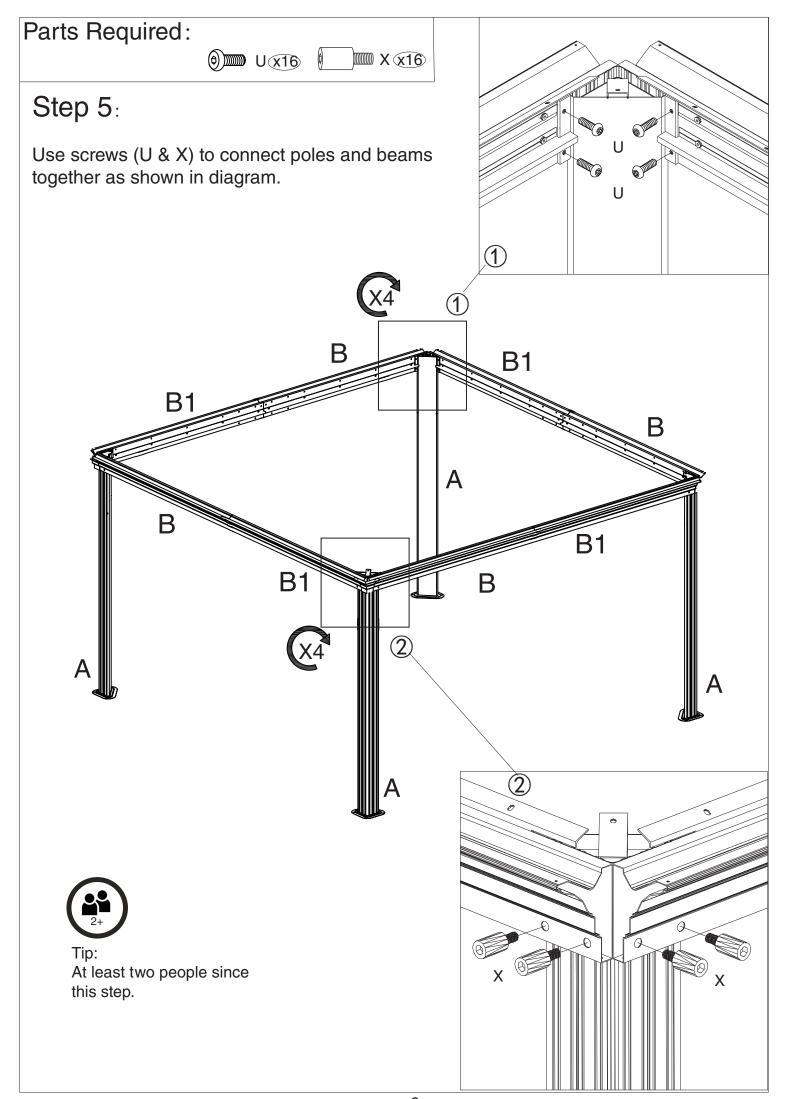

N7  | Roof Panel       | 4      |
| Р   | Roof Panel       | 4      |
| P1  | Roof Panel       | 4      |
| S   | Screws           | 8+2    |
| Т   | Screws           | 72+7   |
| U   | Screws           | 20+3   |
| V   | Screws           | 228+10 |
| Х   | Screws           | 16+2   |
| X1  | Screws           | 8+2    |
| Υ   | Screws           | 24+5   |
| Wa  | Screws           | 1      |
| W2  | Wrench           | 1      |
| Z   | Allen Key        | 1      |
| 18  | Silicone Sealant | 1      |
| ZS3 | Net Frame        | 4      |

QTY

16+1

72+2

4

112+6

N7 (x4)

N6 **x**4

N5 **x**4

N4 X4



page 3



### Step 2:

Connect (Part B) and (Part B1) into one beam using union bar (Part D) with screws V.





Step 3: Put 7 hooks into each slot of sidewall track (Part B2a & Part B2b)







page 6





Step 7:

Finish connecting beams using corner covers (Part W) and screws Y as shown in diagram.

Affix middle beams using joint cover (Part W1) and screws Y and V as shown in diagram.





page 9



page 10











**Upward View** 



Step 10: Connect outside roof connctor (Part K) to inside roof (Part K1 )using screw Wa as shown in diagram.





#### Parts Required:











#### Downward View



#### Step 12:

Push the roof panels (Part P,P1)to upper roof as shown in diagram.

Attach finishing bars (Part J1&J)to upper roof with finish end (Part M2) using screws V as shown in diagram.





Step 13:

Affix solidifying bars to roof corner bar using iron angle (Part M4) and screw V as shown in diagram.

Affix solidifying bars (Part H )together to roof bar using iron angle