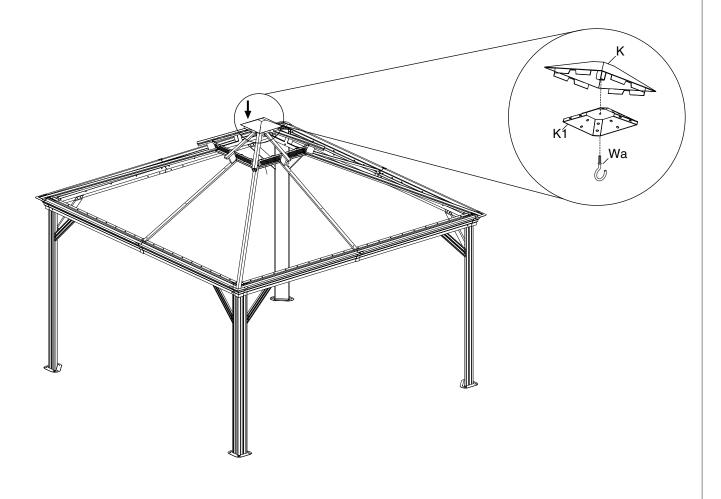

Affix middle beams using joint cover (Part W1) and screws Y and V as shown in diagram.

page 9

page 10

**Upward View** 

Step 10: Connect outside roof connctor (Part K) to inside roof (Part K1 )using screw Wa as shown in diagram.