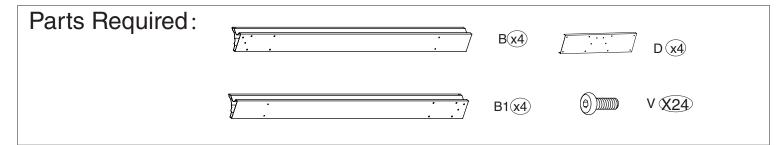

### Step 2:

Connect (Part B) and (Part B1) into one beam using union bar (Part D) with screws V.

Step 3: Put 7 hooks into each slot of sidewall track (Part B2a & Part B2b)

page 6

Step 7:

Finish connecting beams using corner covers (Part W) and screws Y as shown in diagram.