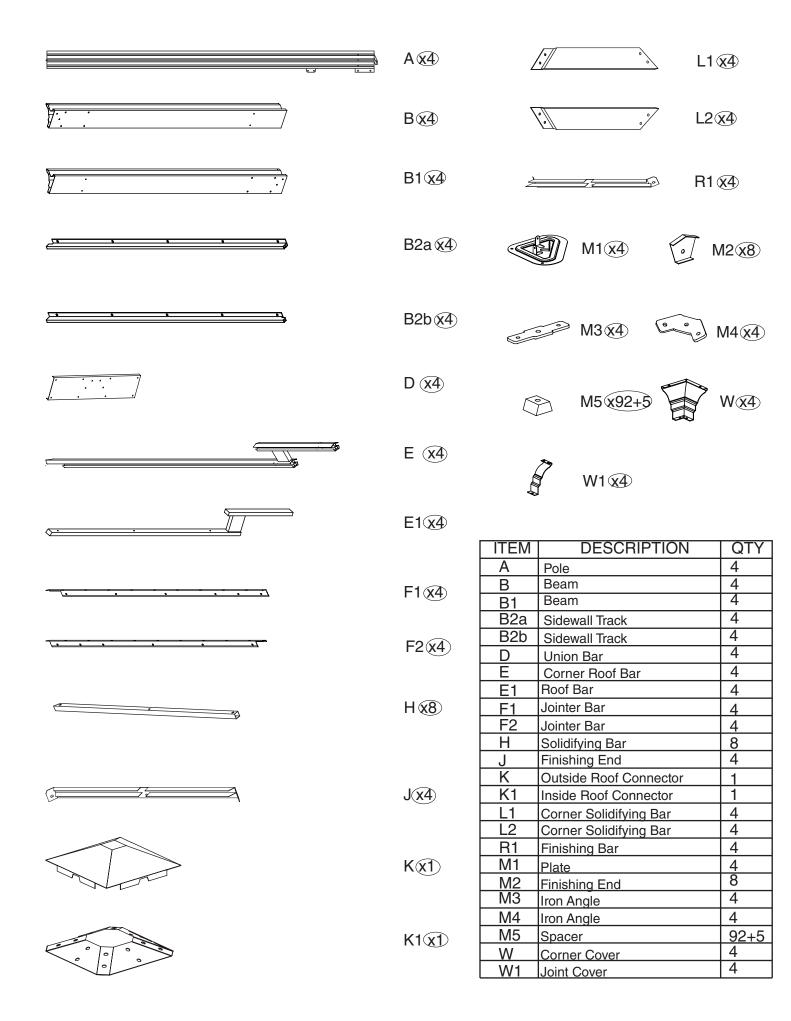

#### Alexander 12x12' ANCHOR BLUEPRINT

361cm/11.9' 331cm/10.9'

| N2  | Roof Panel       | 4      |
|-----|------------------|--------|
| N3  | Roof Panel       | 4      |
| N4  | Roof Panel       | 4      |
| N5  | Roof Panel       | 4      |
| N6  | Roof Panel       | 4      |
| N7  | Roof Panel       | 4      |
| Р   | Roof Panel       | 4      |
| P1  | Roof Panel       | 4      |
| S   | Screws           | 8+2    |
| Т   | Screws           | 72+7   |
| U   | Screws           | 20+3   |
| V   | Screws           | 228+10 |
| Х   | Screws           | 16+2   |
| X1  | Screws           | 8+2    |
| Υ   | Screws           | 24+5   |
| Wa  | Screws           | 1      |
| W2  | Wrench           | 1      |
| Z   | Allen Key        | 1      |
| 18  | Silicone Sealant | 1      |
| ZS3 | Net Frame        | 4      |

QTY

16+1

72+2

4

112+6

N7 (x4)

N6 **x**4

N5 **x**4

N4 X4

page 3

#### Parts Required: