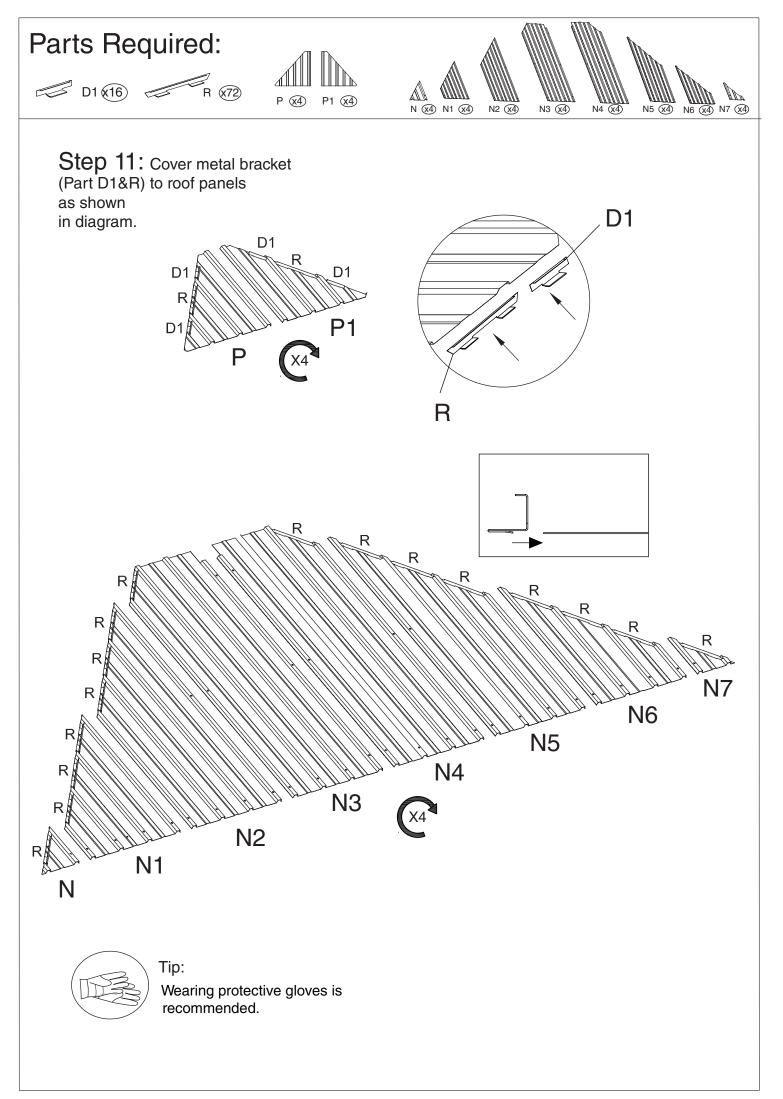

| Screws           | 1      |
| W2  | Wrench           | 1      |
| Z   | Allen Key        | 1      |
| 18  | Silicone Sealant | 1      |
| ZS3 | Net Frame        | 4      |

QTY

16+1

72+2

4

112+6

N7 (x4)

N6 **x**4

N5 **x**4

N4 X4



page 3



### Step 2:

Connect (Part B) and (Part B1) into one beam using union bar (Part D) with screws V.





Step 3: Put 7 hooks into each slot of sidewall track (Part B2a & Part B2b)







page 6





Step 7:

Finish connecting beams using corner covers (Part W) and screws Y as shown in diagram.

Affix middle beams using joint cover (Part W1) and screws Y and V as shown in diagram.





page 9



page 10











**Upward View** 



Step 10: Connect outside roof connctor (Part K) to inside roof (Part K1 )using screw Wa as shown in diagram.





#### Parts Required:











#### Downward View



#### Step 12:

Push the roof panels (Part P,P1)to upper roof as shown in diagram.

Attach finishing bars (Part J1&J)to upper roof with finish end (Part M2) using screws V as shown in diagram.





Step 13:

Affix solidifying bars to roof corner bar using iron angle (Part M4) and screw V as shown in diagram.

Affix solidifying bars (Part H )together to roof bar using iron angle (Part M3) and screws V as shown in diagram.



#### Overall roof assembly:

Please put the panels on the frame anti-clockwisely





Tip:

Wearing protective gloves is recommended.





page 18

## Enjoy Cozy Life!

#### **SUPPORT:**

Toll free: 1-866-355-0018 www.kozyard.com

email: support@kozyard.com

#### SOCIAL MEDIA:



Follow us on Instagram www.instagram