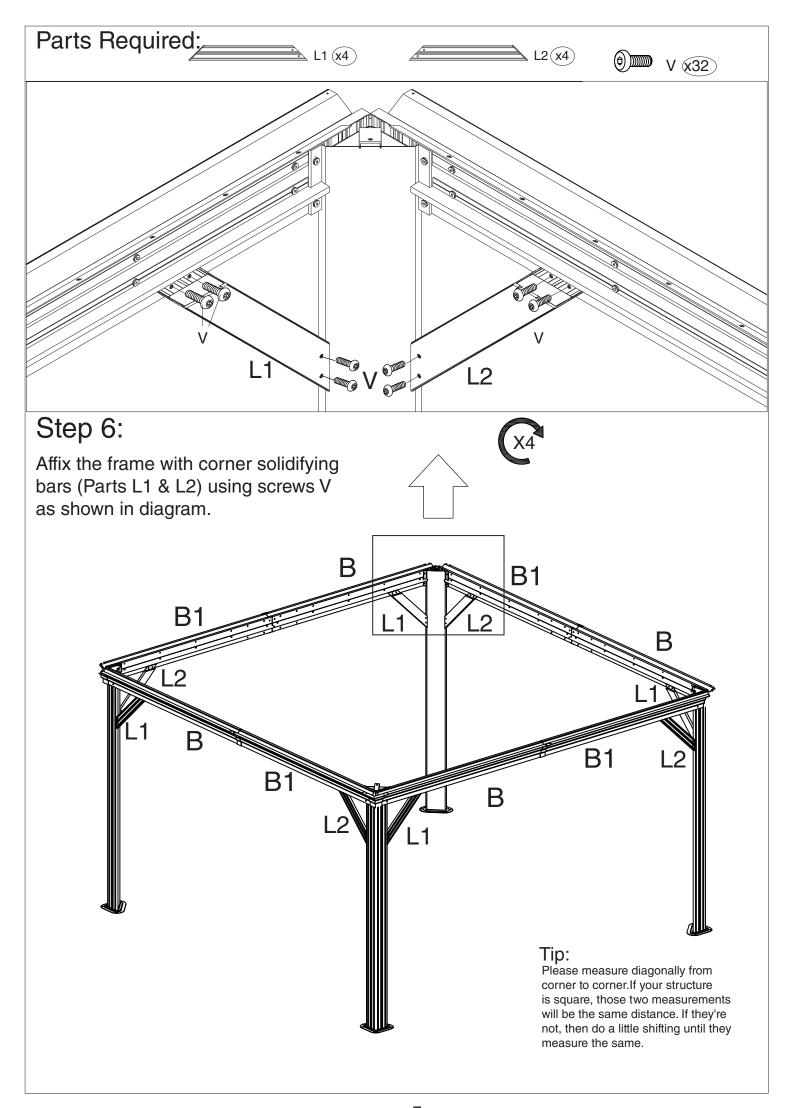

f Panel       | 4      |
| Р   | Roof Panel       | 4      |
| P1  | Roof Panel       | 4      |
| S   | Screws           | 8+2    |
| Т   | Screws           | 72+7   |
| U   | Screws           | 20+3   |
| V   | Screws           | 228+10 |
| Х   | Screws           | 16+2   |
| X1  | Screws           | 8+2    |
| Υ   | Screws           | 24+5   |
| Wa  | Screws           | 1      |
| W2  | Wrench           | 1      |
| Z   | Allen Key        | 1      |
| 18  | Silicone Sealant | 1      |
| ZS3 | Net Frame        | 4      |

QTY

16+1

72+2

4

112+6

N7 (x4)

N6 **x**4

N5 **x**4

N4 X4



page 3



### Step 2:

Connect (Part B) and (Part B1) into one beam using union bar (Part D) with screws V.





Step 3: Put 7 hooks into each slot of sidewall track (Part B2a & Part B2b)







page 6





Step 7:

Finish connecting beams using corner covers (Part W) and screws Y as shown in diagram.

Affix middle beams using joint cover (Part W1) and screws Y and V as shown in diagram.





page 9



page 10











**Upward View** 



Step 10: Connect outside roof connctor (Part K) to inside roof (Part K1 )using screw Wa as shown in diagram.





#### Parts Required:











#### Downward View



#### Step 12:

Push the roof panels (Part P,P1)to upper roof as shown in diagram.

Attach finishing bars (Part J1&J)to upper roof with finish end (Part M2) using screws V as shown in diagram.





Step 13:

Affix solidifying bars to roof corner bar using iron angle (Part M4) and screw V as shown in diagram.

Affix solidifying bars (Part H )together to roof bar using iron angle (Part M3)