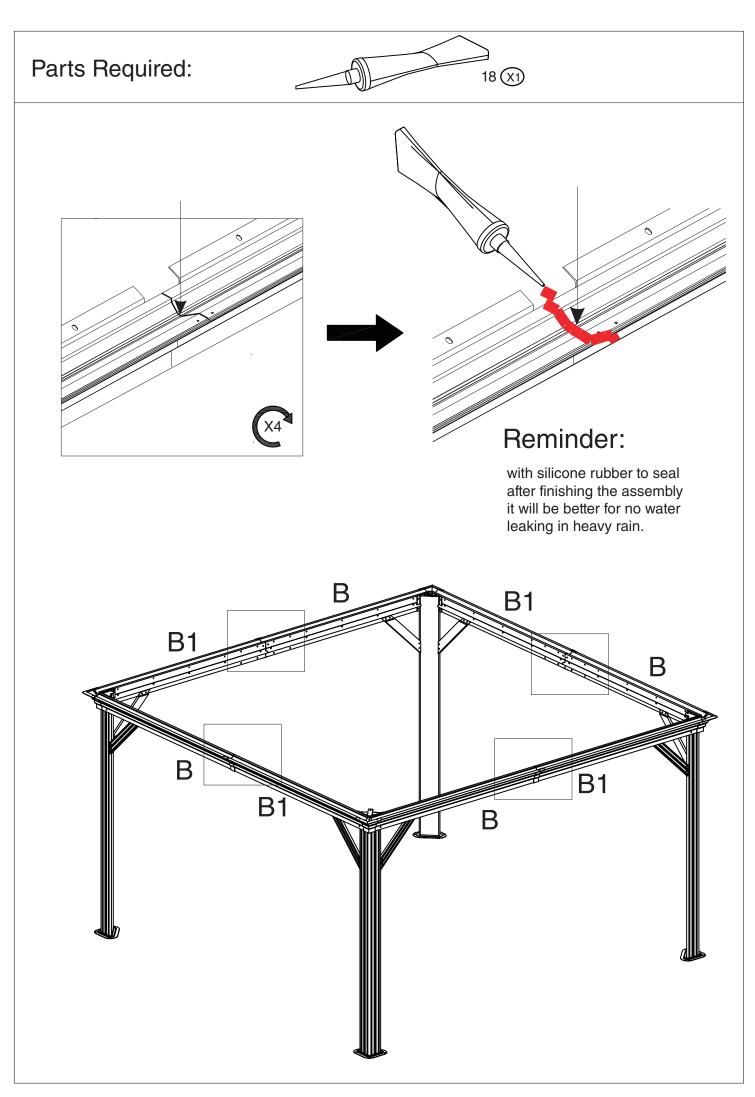

#### Overall roof assembly:

Please put the panels on the frame anti-clockwisely

Tip:

Wearing protective gloves is recommended.

page 18