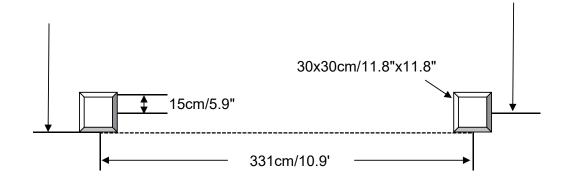

#### Alexander 12x12' ANCHOR BLUEPRINT

361cm/11.9' 331cm/10.9'

| N2  | Roof Panel       | 4      |
|-----|------------------|--------|
| N3  | Roof Panel       | 4      |
| N4  | Roof Panel       | 4      |
| N5  | Roof Panel       | 4      |
| N6  | Roof Panel       | 4      |
| N7  | Roof Panel       | 4      |
| Р   | Roof Panel       | 4      |
| P1  | Roof Panel       | 4      |
| S   | Screws           | 8+2    |
| Т   | Screws           | 72+7   |
| U   | Screws           | 20+3   |
| V   | Screws           | 228+10 |
| Х   | Screws           | 16+2   |
| X1  | Screws           | 8+2    |
| Υ   | Screws           | 24+5   |
| Wa  | Screws           | 1      |
| W2  | Wrench           | 1      |
| Z   | Allen Key        | 1      |
| 18  | Silicone Sealant | 1      |
| ZS3 | Net Frame        | 4      |