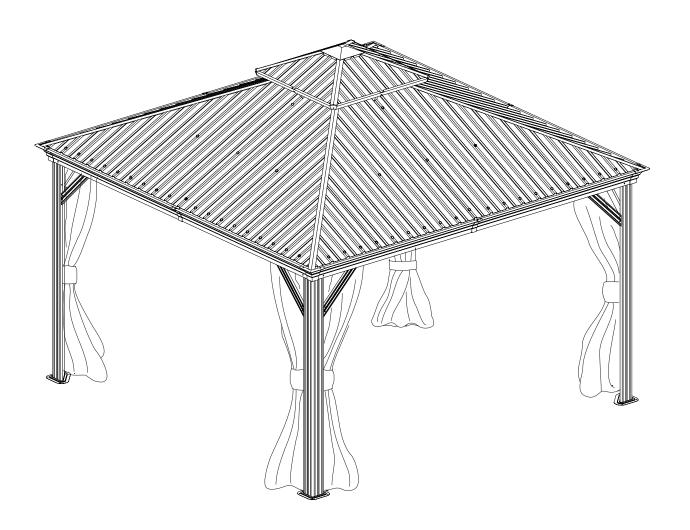

# 12'X12' ALEXANDER HARDTOP GAZEBO WITH DOUBLE ROOF

#### Overall roof assembly:

Please put the panels on the frame anti-clockwisely

Tip:

Wearing protective gloves is recommended.

page 18