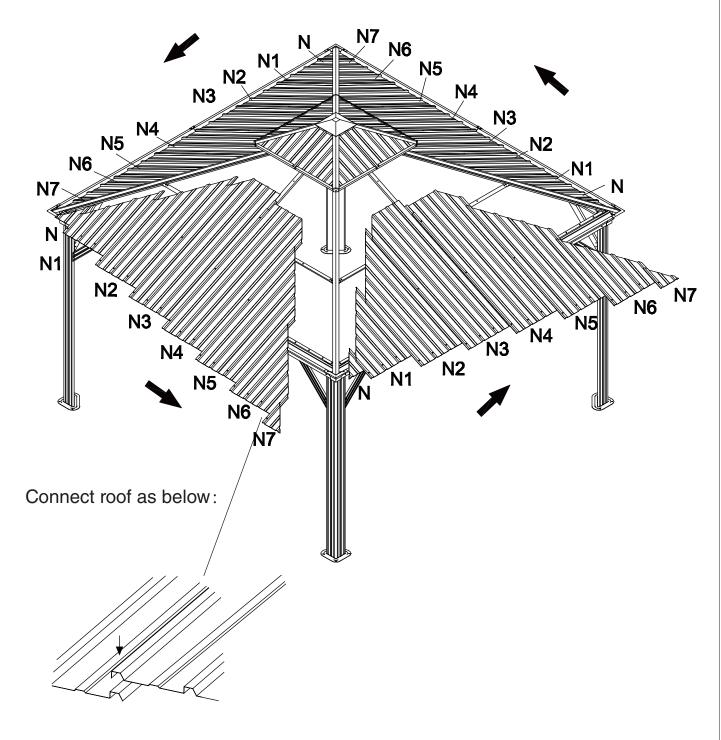

#### Overall roof assembly:

Please put the panels on the frame anti-clockwisely

Tip:

Wearing protective gloves is recommended.

page 18