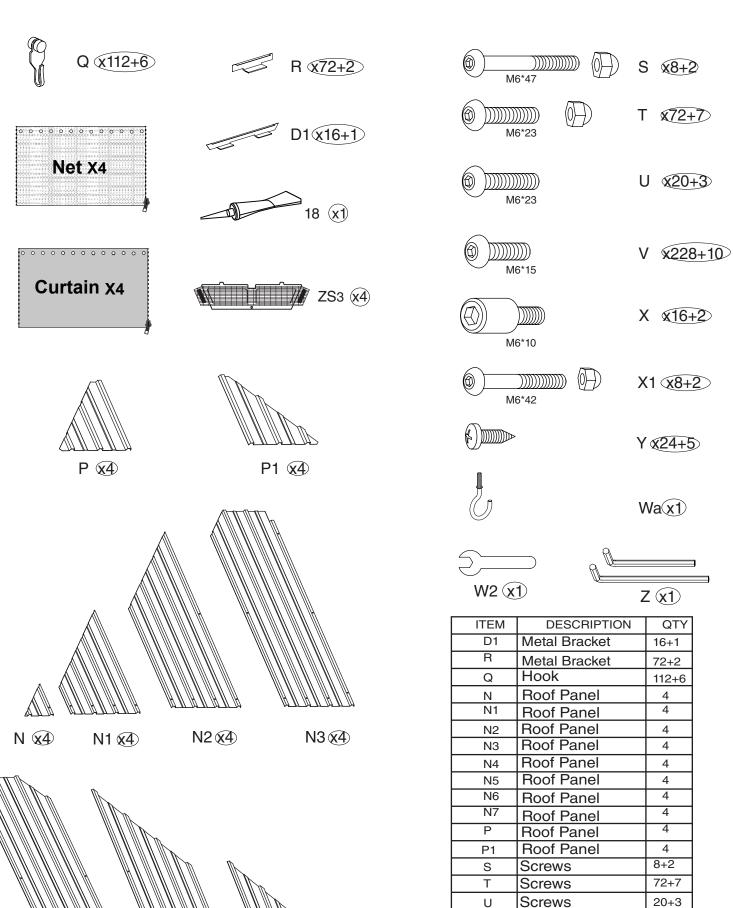

#### Alexander 12x12' ANCHOR BLUEPRINT

361cm/11.9' 331cm/10.9'

| N2  | Roof Panel       | 4      |
|-----|------------------|--------|
| N3  | Roof Panel       | 4      |
| N4  | Roof Panel       | 4      |
| N5  | Roof Panel       | 4      |
| N6  | Roof Panel       | 4      |
| N7  | Roof Panel       | 4      |
| Р   | Roof Panel       | 4      |
| P1  | Roof Panel       | 4      |
| S   | Screws           | 8+2    |
| Т   | Screws           | 72+7   |
| U   | Screws           | 20+3   |
| V   | Screws           | 228+10 |
| Х   | Screws           | 16+2   |
| X1  | Screws           | 8+2    |
| Υ   | Screws           | 24+5   |
| Wa  | Screws           | 1      |
| W2  | Wrench           | 1      |
| Z   | Allen Key        | 1      |
| 18  | Silicone Sealant | 1      |
| ZS3 | Net Frame        | 4      |

QTY

16+1

72+2

4

112+6

N7 (x4)

N6 **x**4

N5 **x**4