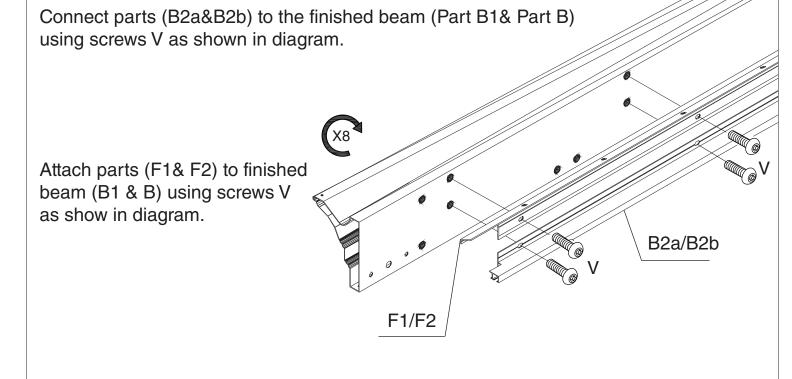

### Step 2:

Connect (Part B) and (Part B1) into one beam using union bar (Part D) with screws V.

Step 3: Put 7 hooks into each slot of sidewall track (Part B2a & Part B2b)

page 6

Step 7:

Finish connecting beams using corner covers (Part W) and screws Y as shown in diagram.