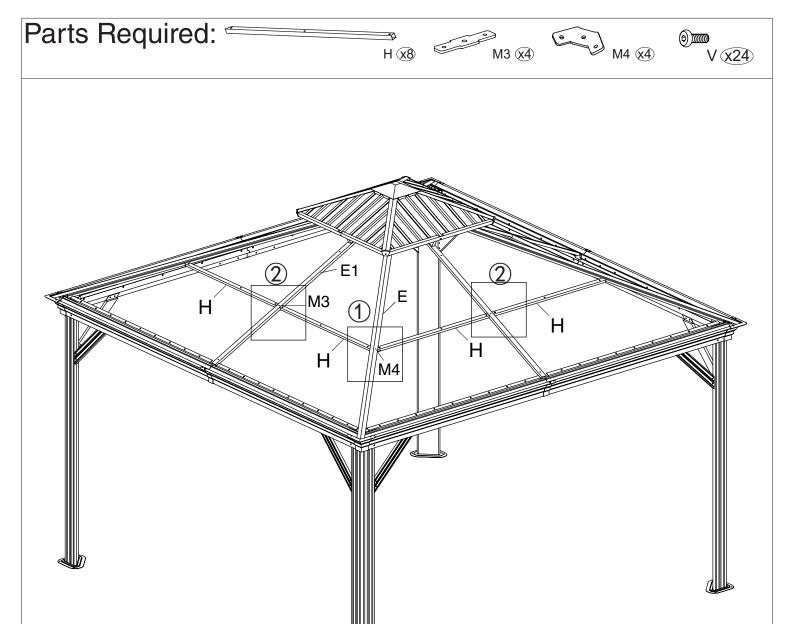

#### Parts Required:

Affix solidifying bars (Part H )together to roof bar using iron angle (Part M3) and screws V as shown in diagram.