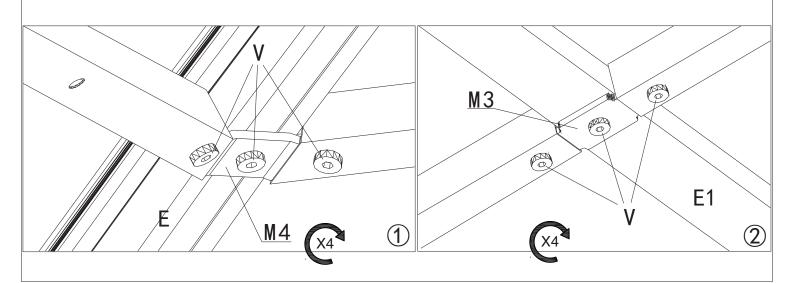

#### Step 12:

Push the roof panels (Part P,P1)to upper roof as shown in diagram.

Attach finishing bars (Part J1&J)to upper roof with finish end (Part M2) using screws V as shown in diagram.

Step 13:

Affix solidifying bars to roof corner bar using iron angle (Part M4) and screw V as shown in diagram.

Affix solidifying bars (Part H )together to roof bar using iron angle (Part M3) and screws V as shown in diagram.