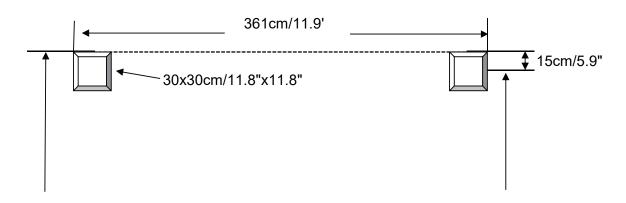

#### Alexander 12x12' ANCHOR BLUEPRINT

361cm/11.9' 331cm/10.9'

| N2  | Roof Panel       | 4      |
|-----|------------------|--------|
| N3  | Roof Panel       | 4      |
| N4  | Roof Panel       | 4      |
| N5  | Roof Panel       | 4      |
| N6  | Roof Panel       | 4      |
| N7  | Roof Panel       | 4      |
| Р   | Roof Panel       | 4      |
| P1  | Roof Panel       | 4      |
| S   | Screws           | 8+2    |
| Т   | Screws           | 72+7   |
| U   | Screws           | 20+3   |
| V   | Screws           | 228+10 |
| Х   | Screws           | 16+2   |
| X1  | Screws           | 8+2    |
| Υ   | Screws           | 24+5   |
| Wa  | Screws           | 1      |
| W2  | Wrench           | 1      |
| Z   | Allen Key        | 1      |
| 18  | Silicone Sealant | 1      |
| ZS3 | Net Frame        | 4      |