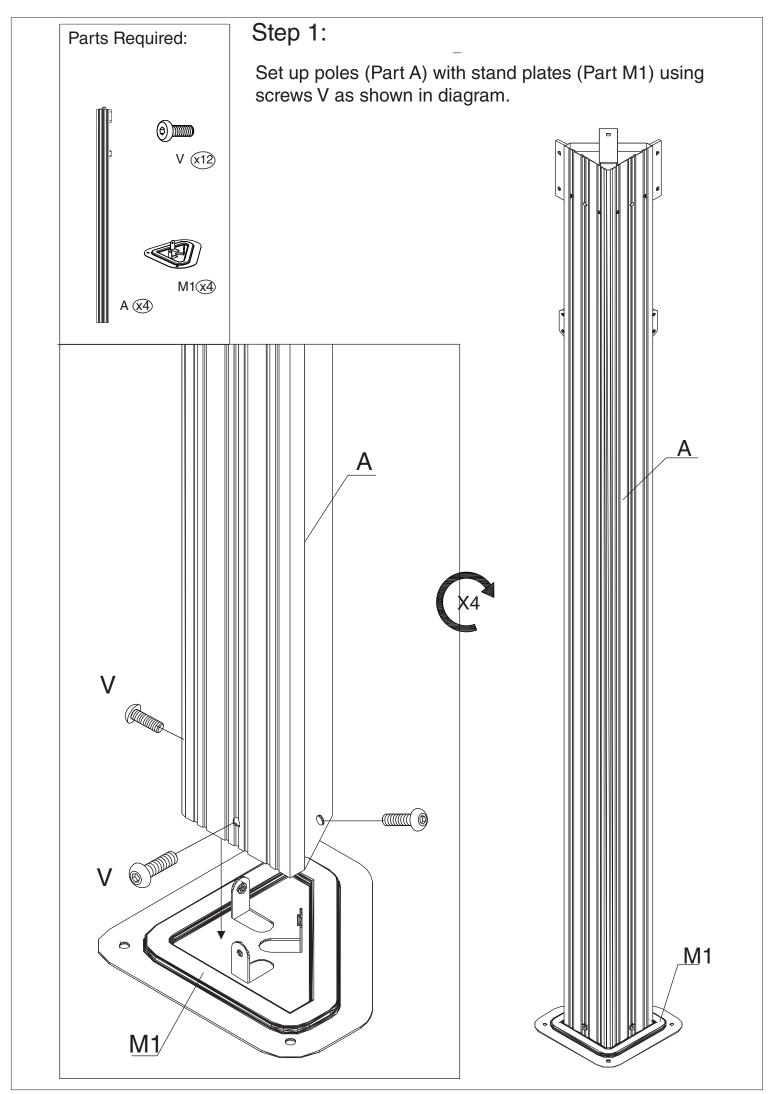

### Step 2:

Connect (Part B) and (Part B1) into one beam using union bar (Part D) with screws V.

Step 3: Put 7 hooks into each slot of sidewall track (Part B2a & Part B2b)

page 6

Step 7:

Finish connecting beams using corner covers (Part W) and screws Y as shown in diagram.