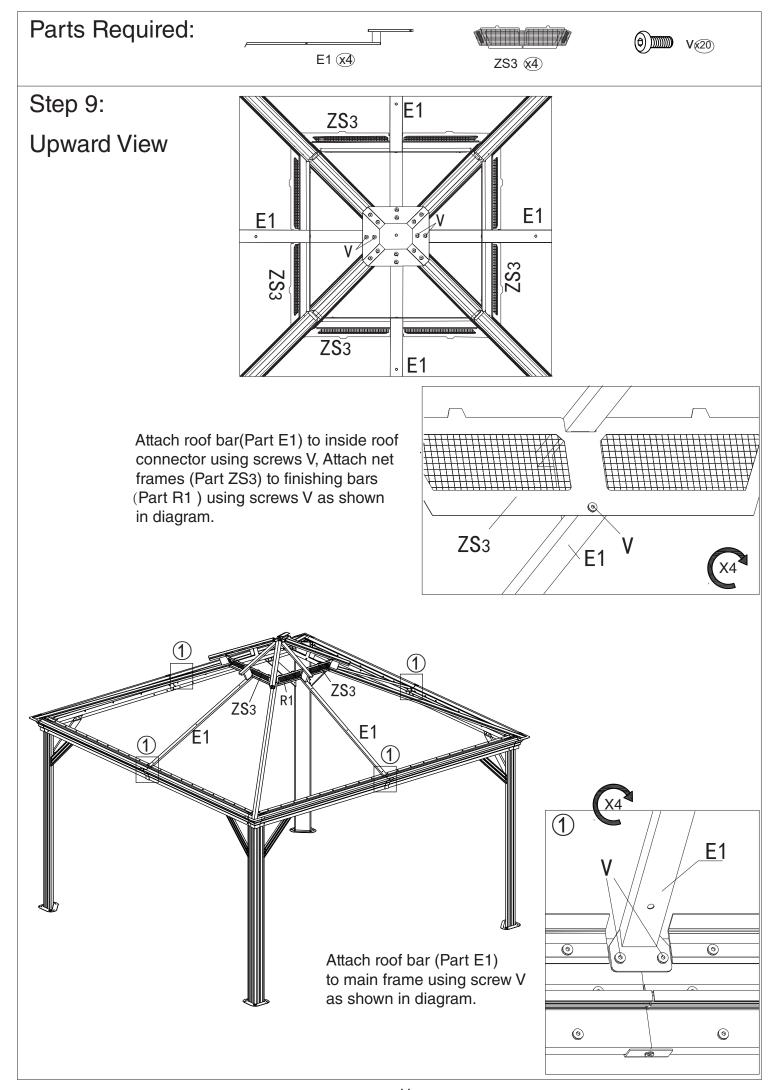

Affix middle beams using joint cover (Part W1) and screws Y and V as shown in diagram.

page 9

page 10

**Upward View** 

Step 10: Connect outside roof connctor (Part K) to inside roof (Part K1 )using screw Wa as shown in diagram.

#### Parts Required: