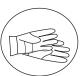

#### Parts Required:

#### Step 12:

Push the roof panels (Part P,P1)to upper roof as shown in diagram.

Attach finishing bars (Part J1&J)to upper roof with finish end (Part M2) using screws V as shown in diagram.

Step 13:

Affix solidifying bars to roof corner bar using iron angle (Part M4) and screw V as shown in diagram.

Affix solidifying bars (Part H )together to roof bar using iron angle (Part M3) and screws V as shown in diagram.