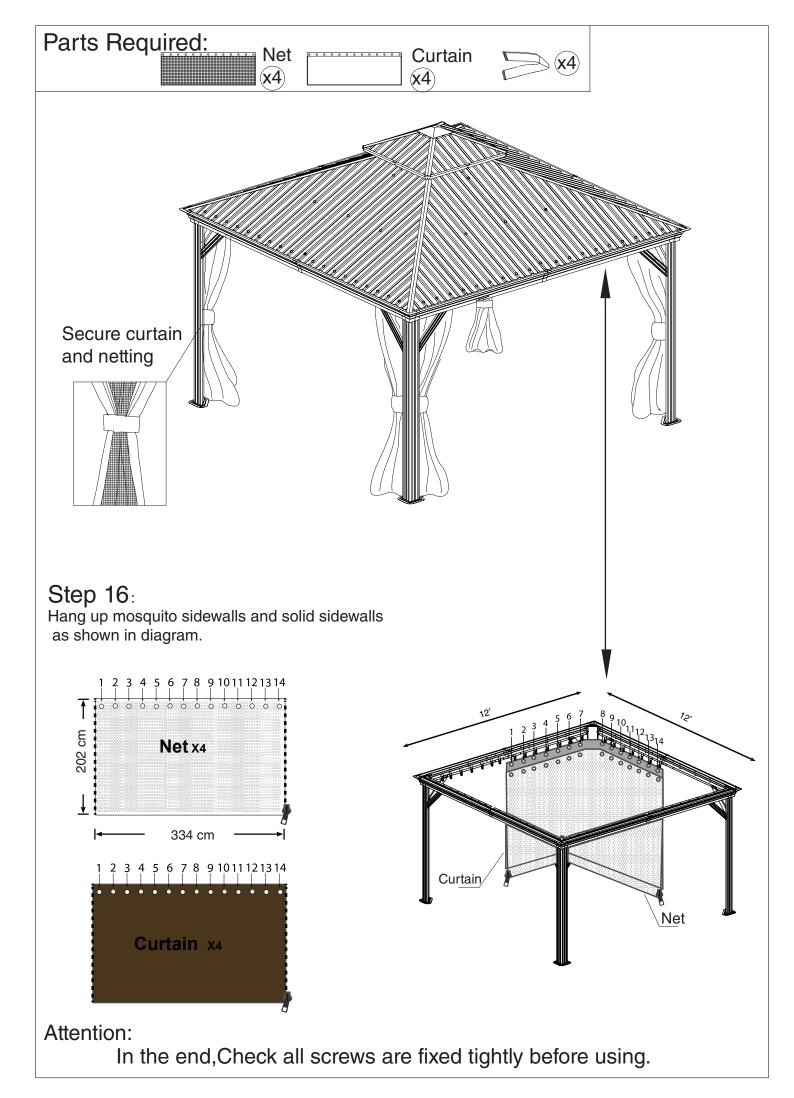

n in diagram.





page 9



page 10











**Upward View** 



Step 10: Connect outside roof connctor (Part K) to inside roof (Part K1 )using screw Wa as shown in diagram.





#### Parts Required:











#### Downward View



#### Step 12:

Push the roof panels (Part P,P1)to upper roof as shown in diagram.

Attach finishing bars (Part J1&J)to upper roof with finish end (Part M2) using screws V as shown in diagram.





Step 13:

Affix solidifying bars to roof corner bar using iron angle (Part M4) and screw V as shown in diagram.

Affix solidifying bars (Part H )together to roof bar using iron angle (Part M3) and screws V as shown in diagram.



#### Overall roof assembly:

Please put the panels on the frame anti-clockwisely





Tip:

Wearing protective gloves is recommended.





page 18

## Enjoy Cozy Life!

#### **SUPPORT:**

Toll free: 1-866-355-0018 www.kozyard.com

email: support@kozyard.com

#### SOCIAL MEDIA:



Follow us on Instagram www.instagram.com/kozyard Upload a picture of your Kozyard product in your home, with the hashtag #kozyard to recieve \$20 Kozyard Gift Card.

#### Kozyard LLC

10808 6th ST, Unit 100, Rancho Cugamonga,CA 91730