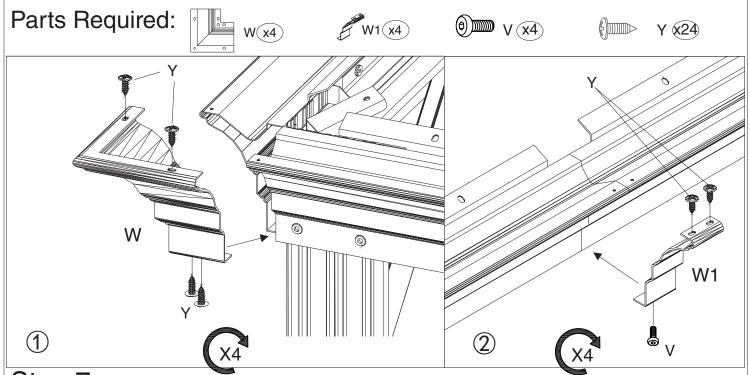

### Step 2:

Connect (Part B) and (Part B1) into one beam using union bar (Part D) with screws V.

Step 3: Put 7 hooks into each slot of sidewall track (Part B2a & Part B2b)

page 6

Step 7:

Finish connecting beams using corner covers (Part W) and screws Y as shown in diagram.

Affix middle beams using joint cover (Part W1) and screws Y and V as shown in diagram.

page 9

page 10

**Upward View** 

Step 10: Connect outside roof connctor (Part K) to inside roof (Part K1 )using screw Wa as shown in diagram.