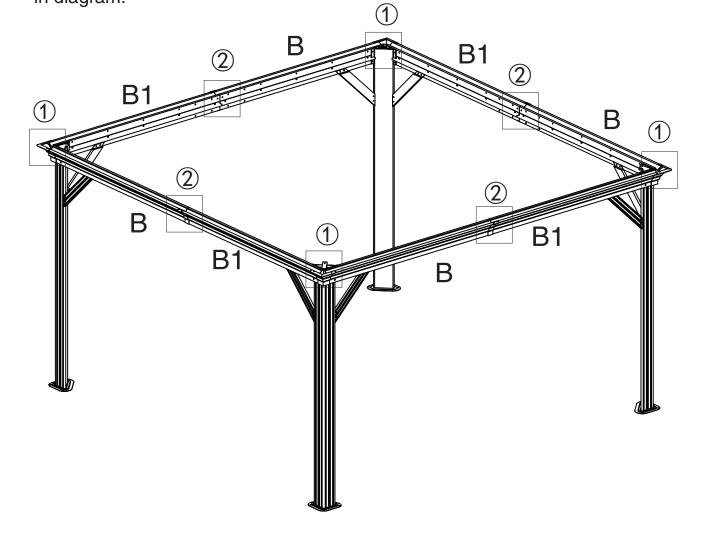

### Step 2:

Connect (Part B) and (Part B1) into one beam using union bar (Part D) with screws V.

Step 3: Put 7 hooks into each slot of sidewall track (Part B2a & Part B2b)

page 6

Step 7:

Finish connecting beams using corner covers (Part W) and screws Y as shown in diagram.

Affix middle beams using joint cover (Part W1) and screws Y and V as shown in diagram.

page 9

page 10

**Upward View** 

Step 10: Connect outside roof connctor (Part K) to inside roof (Part K1 )using screw Wa as shown in diagram.