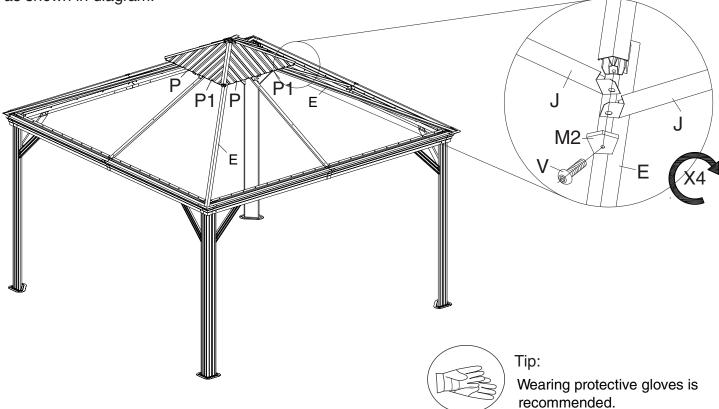

#### Step 12:

Push the roof panels (Part P,P1)to upper roof as shown in diagram.

Attach finishing bars (Part J1&J)to upper roof with finish end (Part M2) using screws V as shown in diagram.

Step 13:

Affix solidifying bars to roof corner bar using iron angle (Part M4) and screw V as shown in diagram.