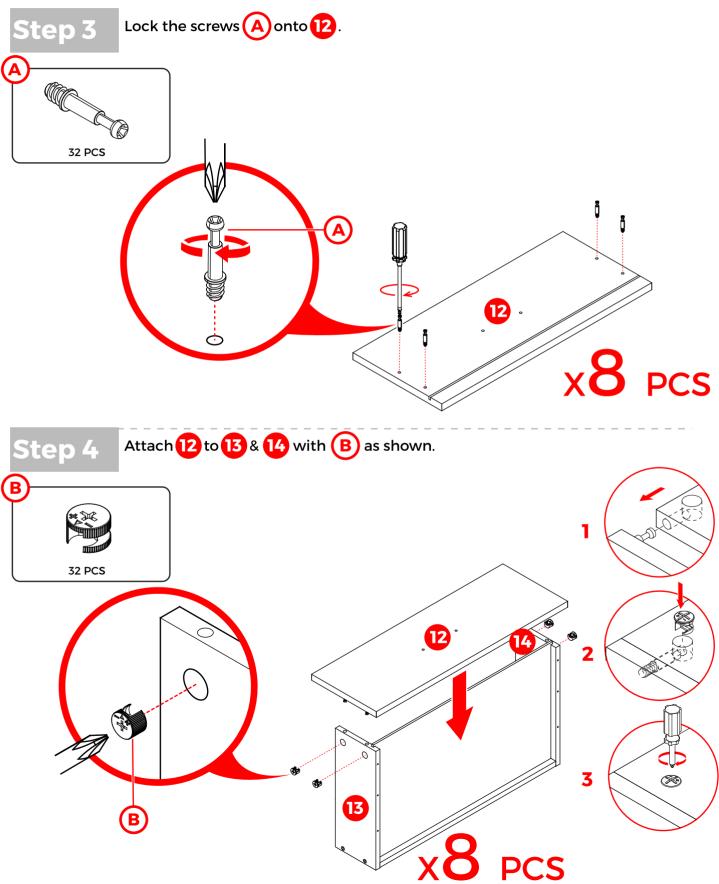

CAUTION : Inappropriate installation of screws will cause damages to the product !

CAUTION : Inappropriate installation of screws will cause damages to the product !

CAUTION : Inappropriate installation of screws will cause damages to the product !