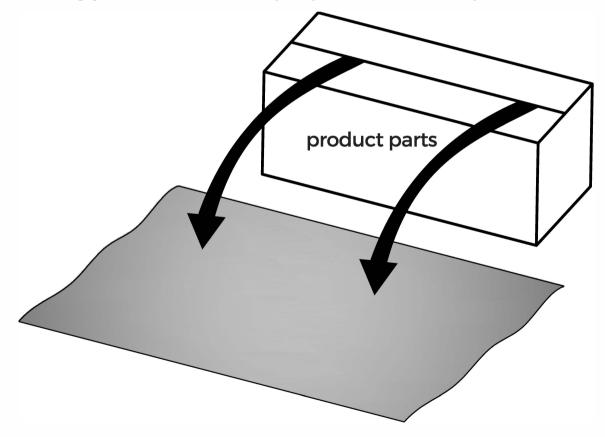

We strongly recommend two people to install this product.

Lay a piece of clean paper or carpet on the floor, then put the product parts on it to prevent scratching.