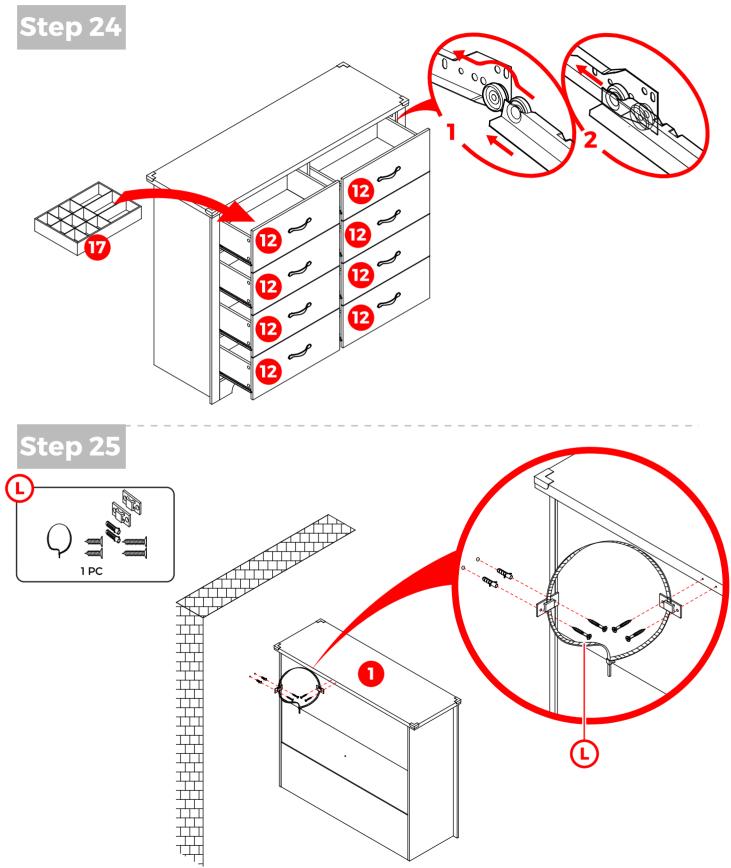

CAUTION : Inappropriate installation of screws will cause damages to the product !

CAUTION : Inappropriate installation of screws will cause damages to the product !

CAUTION : Inappropriate installation of screws will cause damages to the product !