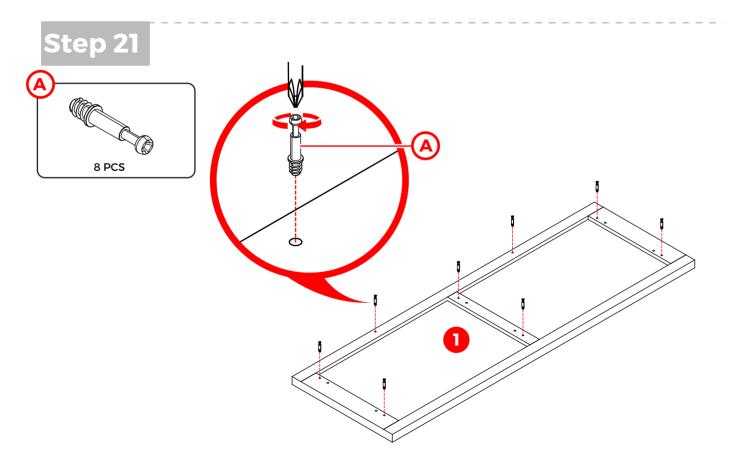

CAUTION : Inappropriate installation of screws will cause damages to the product !

CAUTION : Inappropriate installation of screws will cause damages to the product !

CAUTION : Inappropriate installation of screws will cause damages to the product !