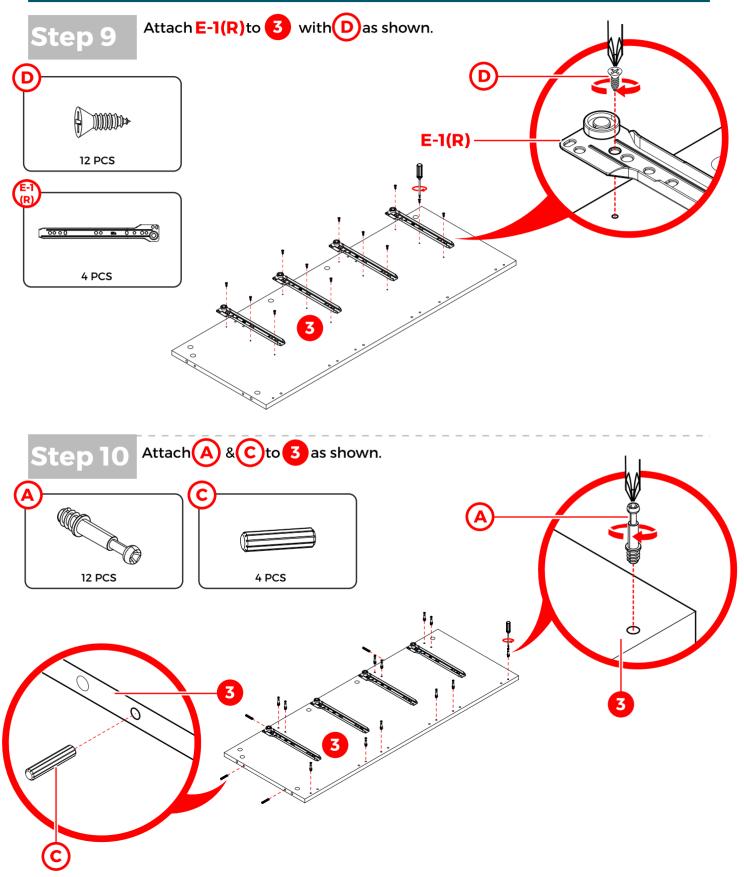

eturned items must be in undamaged condition, in their original box with all original proof of purchase, parts and accessories.

Important - Please read these instructions fully before starting assembly.



We strongly recommend two people to install this product.



Lay a piece of clean paper or carpet on the floor, then put the product parts on it to prevent scratching.

#### Components

#### Please check if all the pieces listed below are received.



#### Components

#### Please check if all the pieces listed below are received.



#### Components

Please check if all the pieces listed below are received.











CAUTION : Inappropriate installation of screws will cause damages to the product !





CAUTION : Inappropriate installation of screws will cause damages to the product !



CAUTION : Inappropriate installation of screws will cause damages to the product !







CAUTION : Inappropriate installation of screws will cause damages to the product !





CAUTION : Inappropriate installation of screws will cause damages to the product !

### Step 20