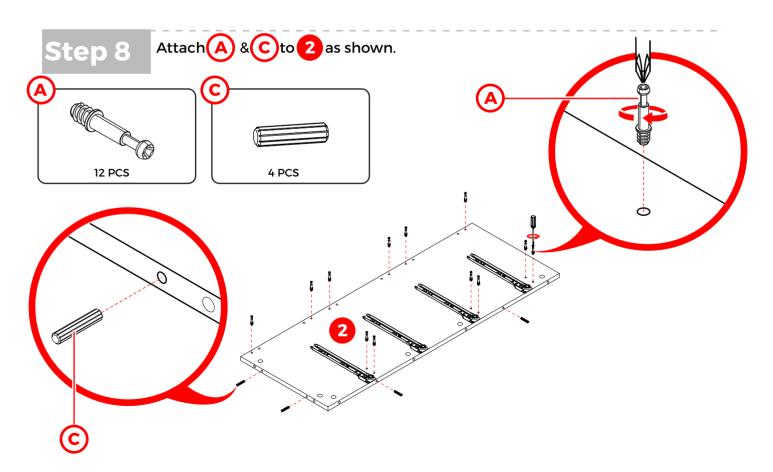

CAUTION : Inappropriate installation of screws will cause damages to the product !

CAUTION : Inappropriate installation of screws will cause damages to the product !

CAUTION : Inappropriate installation of screws will cause damages to the product !