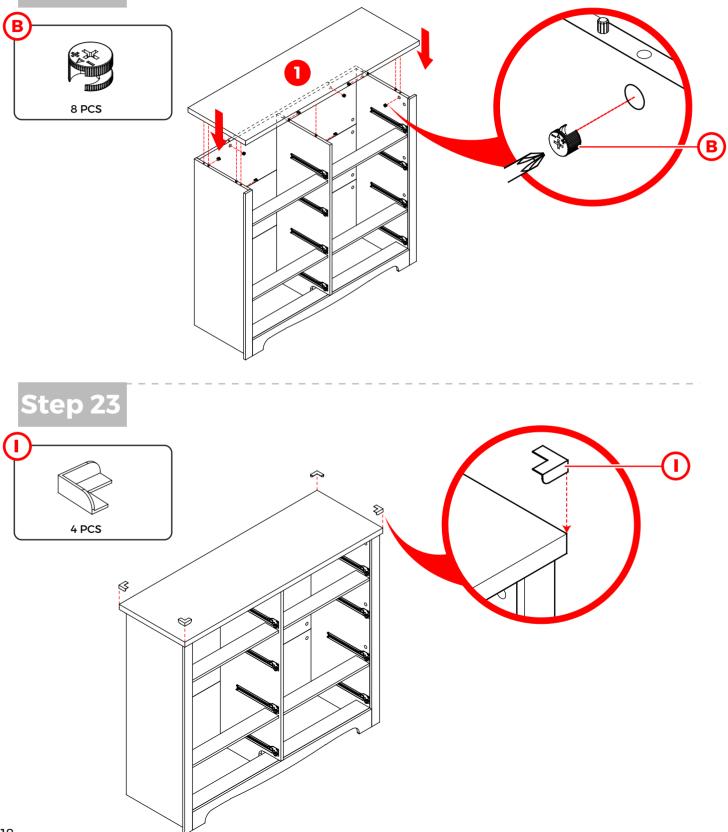

CAUTION : Inappropriate installation of screws will cause damages to the product !

CAUTION : Inappropriate installation of screws will cause damages to the product !

CAUTION : Inappropriate installation of screws will cause damages to the product !