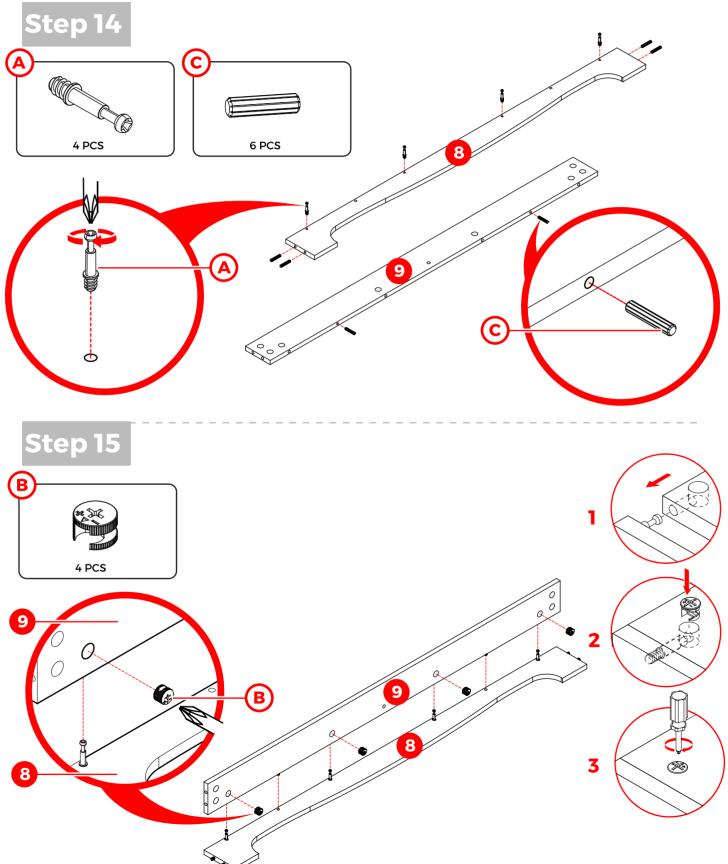

f of purchase, parts and accessories.

Important - Please read these instructions fully before starting assembly.



We strongly recommend two people to install this product.



Lay a piece of clean paper or carpet on the floor, then put the product parts on it to prevent scratching.

#### Components

#### Please check if all the pieces listed below are received.



#### Components

#### Please check if all the pieces listed below are received.



#### Components

Please check if all the pieces listed below are received.











CAUTION : Inappropriate installation of screws will cause damages to the product !





CAUTION : Inappropriate installation of screws will cause damages to the product !



CAUTION : Inappropriate installation of screws will cause damages to the product !







CAUTION : Inappropriate installation of screws will cause damages to the product !





CAUTION : Inappropriate installation of screws will cause damages to the product !

### Step 20