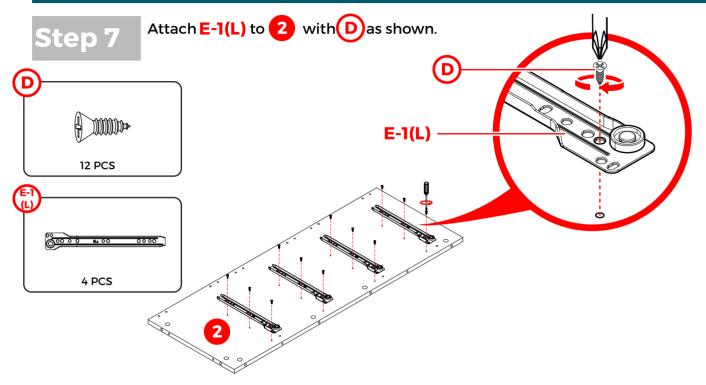

CAUTION : Inappropriate installation of screws will cause damages to the product !

CAUTION : Inappropriate installation of screws will cause damages to the product !

CAUTION : Inappropriate installation of screws will cause damages to the product !