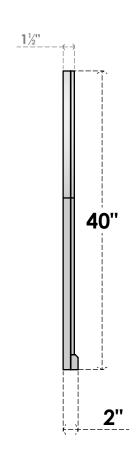

## GVPRT34X4003SF

34"W X 40"H ROUND TOP SURFACE MOUNT PVC GABLE VENT: FUNCTIONAL, W/ 2"W X 2"P **BRICKMOULD SILL FRAME** 

**VENTING AREA: 85.13 SQ IN** 

LOUVER HEIGHT: 2 3/4"

LOUVER QTY: 13

**FRONT** 

SIDE

1. INSTALLATION TO BE COMPLETED IN ACCORDANCE WITH MANUFACTURER'S SPECIFICATIONS. 2. DRAWING MAY NOT BE TO SCALE