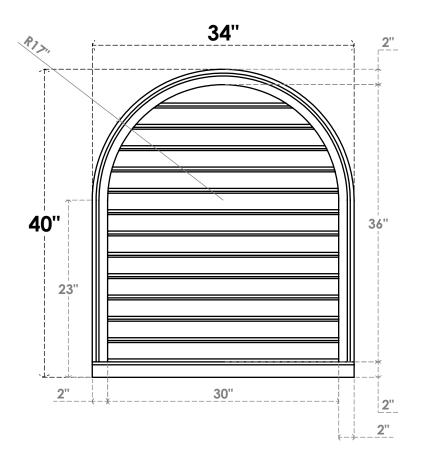

## GVPRT34X4003SF

34"W X 40"H ROUND TOP SURFACE MOUNT PVC GABLE VENT: FUNCTIONAL, W/ 2"W X 2"P **BRICKMOULD SILL FRAME** 

**VENTING AREA: 85.13 SQ IN** 

LOUVER HEIGHT: 2 3/4"

LOUVER QTY: 13

**FRONT** 

SIDE

1. INSTALLATION TO BE COMPLETED IN ACCORDANCE WITH MANUFACTURER'S SPECIFICATIONS. 2. DRAWING MAY NOT BE TO SCALE