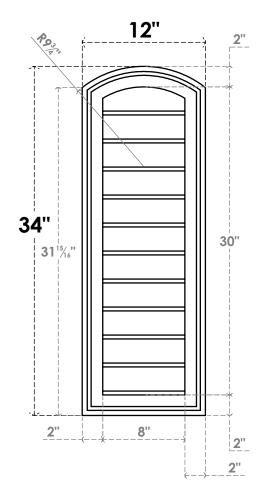

## GVPAR12X3402SN

12"W X 34"H ARCH TOP SURFACE MOUNT PVC GABLE VENT: NON-FUNCTIONAL, W/ 2"W X 1-1/2"P **BRICKMOULD FRAME** 

**FRONT** 

SIDE

LOUVER HEIGHT: 2 3/4"

LOUVER QTY: 11

**EKENA MILLWORK** 2300 WEST MAIN ST. CLARKSVILLE, TX 75426 TOLL FREE: 866-607-0453 WWW.EKENAMILLWORK.COM