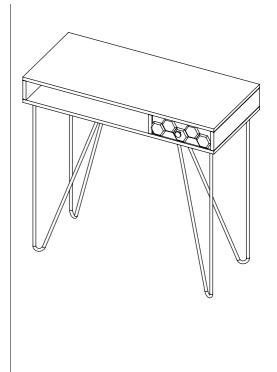

## Part List and Hardware List

| PIECE                                              | DESCRIPTION     | PICTURE | QUANTITY |                                                                                              |
|----------------------------------------------------|-----------------|---------|----------|----------------------------------------------------------------------------------------------|
| Α                                                  | TOP PART        |         | 1X       | Product dimensions: 34.6"W* 15.7"D* 29.9"H  ⚠ WARNING ⚠                                      |
| В                                                  | Leg             |         | 2X       | Weight Capacity - 110 LBS Warning : Do not stand on Desk Warning : Do not over torque nolts. |
| HW1                                                | ALLEN BOLT 16X6 |         | 8X       |                                                                                              |
| HW2                                                | WASHER 16X8     | 0       | 8X       |                                                                                              |
| HW3                                                | Allen key 4 mm  |         | 1X       |                                                                                              |
| The legs and hardware are located under the drawer |                 |         |          |                                                                                              |