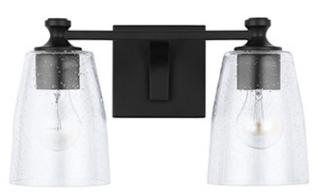

# **2 LIGHT VANITY**

Matte Black

Available Finishes: Brushed Nickel (BN), Bronze (BZ), Matte Black (MB)

### **GLASS DESCRIPTION**

Clear Seeded Glass Glass Dimensions: 5"W X 6.5"H