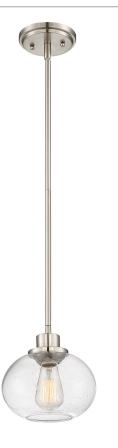

#### Trilogy Mini Pendant Brushed Nickel

# DIMENSIONS

| Dimensions: 8.00" W x 7.50" H x 8.00" D         |
|-------------------------------------------------|
| Overall Height: 43.5"                           |
| Canopy Dimensions: 5.00"W x 5.00"D              |
| Chain/Downrod Length: 2 x 6" & 2 x 12" Downrods |
| Weight: 3.50 lbs                                |

#### DETAILS

Material: Steel Glass/Shade Description: Clear Seeded Glass