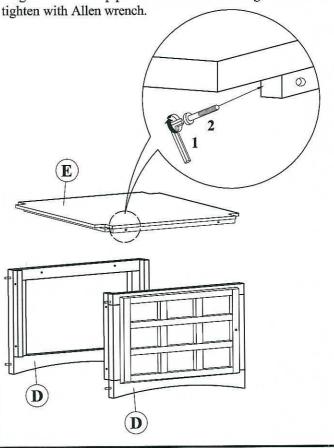

|-----|----------------------------------|------|---|-----|-----------------|-------|
| В   | LEG .                            | 4PCS | 2 |     | BOLT            | 24PCS |
| С   | SIDE PANEL                       | 2PCS | 3 | (a) | ALLEN CAP SCREW | 4PCS  |
| D   | DOOR WITH<br>FRAME               | 2PCS | 4 |     | PULL            | 2PCS  |
| E   | TOP PANEL                        | 1PC  | 5 |     | PAN HEAD SCREW  | 2PCS  |
| F   | BOTTOM PANEL                     | 1PC  | 6 | 0   | RUBBER DISC     | 6PCS  |
| G   | GLASS                            | 1PC  | 7 |     | FLAT WASHER     | 4PCS  |

### **ASSEMBLY INSTRUCTIONS**

#### STEP 1

Align and fasten side panel to leg using bolts and tighten with Allen wrench.



#### STEP 2

Align and fasten top panel to door frames using bolts and



#### STEP 3

Align and fasten bottom panel to door frames using bolts and tighten with Allen wrench.



#### STEP 4

Align and fasten door frames to legs using bolts and tighten with Allen wrench.



#### STEP 5

Unscrew bolt with Allen wrench to detach the mounting plate from table top. Align and fasten mounting plate to legs using Allen cap screw and tighten with Allen wrench. (Please ensure the wood dowel on the mounting plate is facing up).





#### STEP 6

Align and fasten mounting plate to table top using bolts and flat washer and tighten with Allen wrench.



#### STEP 7

Stick rubber disc to the lazy susan mechanisme as shown. Place the glass on top of rubber disc. Align and fasten pull to the doors using pan head screw and tighten with screw driver (Not provided).



## STEP 8