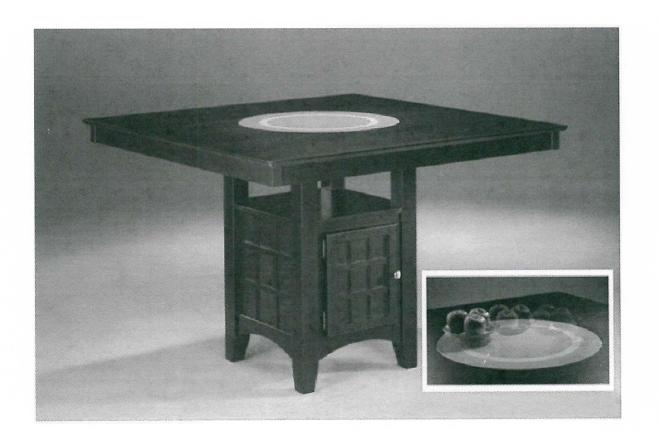

## STORAGE COUNTER HEIGHT TABLE WITH 24" DIA TEMPERED GLASS LAZY SUSAN

# PARTS IDENTIFICATION: HARDWARE IDENTIFICATION:

| A ª | TABLE TOP WITH<br>MOUNTING PLATE | 1PC  | 1 |     | ALLEN WRENCH    | 1PC   |
|-----|----------------------------------|------|---|-----|-----------------|-------|
| В   | LEG .                            | 4PCS | 2 |     | BOLT            | 24PCS |
| С   | SIDE PANEL                       | 2PCS | 3 | (a) | ALLEN CAP SCREW | 4PCS  |
| D   | DOOR WITH<br>FRAME               | 2PCS | 4 |     | PULL            | 2PCS  |
| E   | TOP PANEL                        | 1PC  | 5 |     | PAN HEAD SCREW  | 2PCS  |
| F   | BOTTOM PANEL                     | 1PC  | 6 | 0   | RUBBER DISC     | 6PCS  |
| G   | GLASS                            | 1PC  | 7 |     | FLAT WASHER     | 4PCS  |