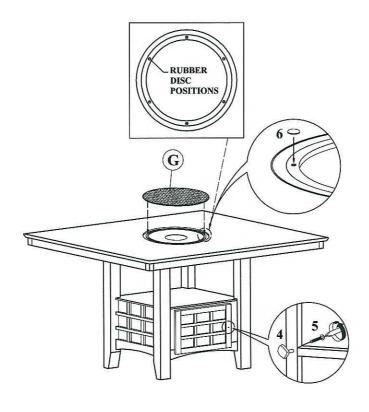

#### STEP 6

Align and fasten mounting plate to table top using bolts and flat washer and tighten with Allen wrench.

#### STEP 7

Stick rubber disc to the lazy susan mechanisme as shown. Place the glass on top of rubber disc. Align and fasten pull to the doors using pan head screw and tighten with screw driver (Not provided).