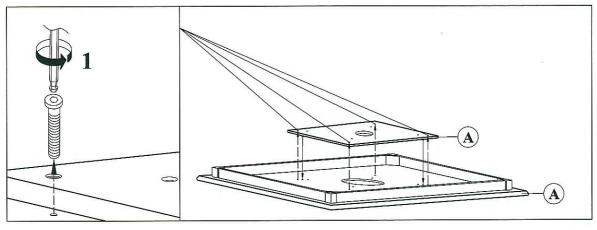

#### STEP 5

Unscrew bolt with Allen wrench to detach the mounting plate from table top. Align and fasten mounting plate to legs using Allen cap screw and tighten with Allen wrench. (Please ensure the wood dowel on the mounting plate is facing up).

#### STEP 6

Align and fasten mounting plate to table top using bolts and flat washer and tighten with Allen wrench.