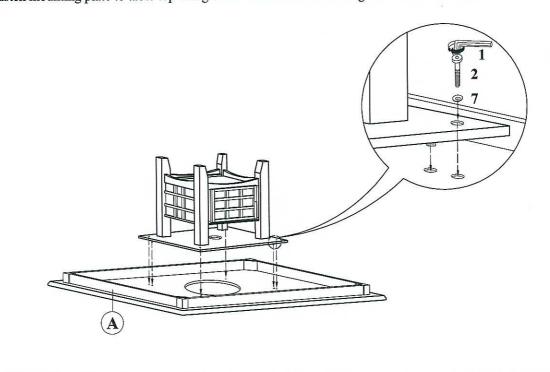

#### STEP 6

Align and fasten mounting plate to table top using bolts and flat washer and tighten with Allen wrench.