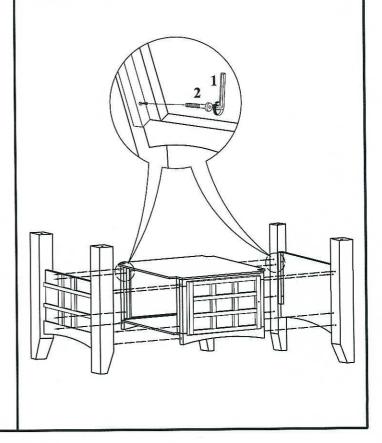

#### STEP 1

Align and fasten side panel to leg using bolts and tighten with Allen wrench.

#### STEP 4

Align and fasten door frames to legs using bolts and tighten with Allen wrench.