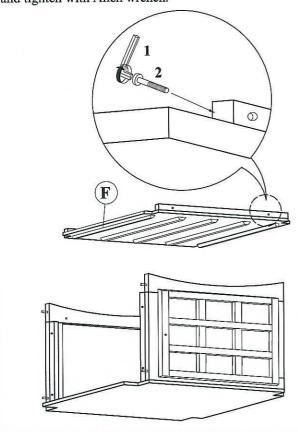

#### STEP 3

Align and fasten bottom panel to door frames using bolts and tighten with Allen wrench.