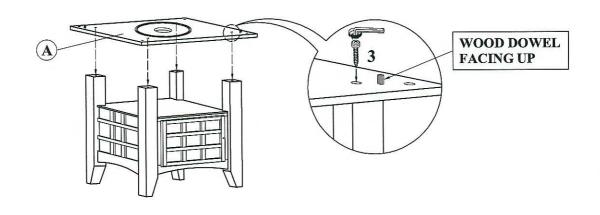

#### STEP 5

Unscrew bolt with Allen wrench to detach the mounting plate from table top. Align and fasten mounting plate to legs using Allen cap screw and tighten with Allen wrench. (Please ensure the wood dowel on the mounting plate is facing up).