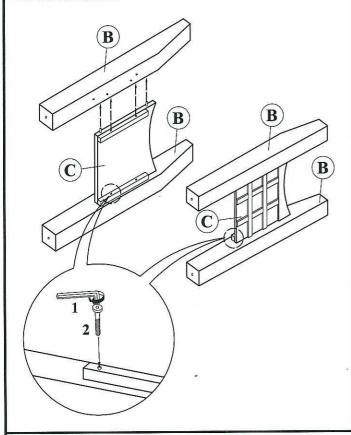

#### STEP 1

Align and fasten side panel to leg using bolts and tighten with Allen wrench.