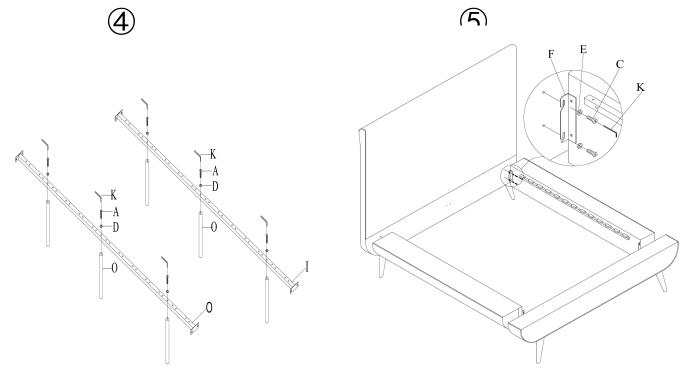

### Step#4

Attach support rails legs(O) to side rails(I) using Wrench (K), Bolt (A) and Washer (D).

### Step#5

Attach side rails to headboard and foodboardWrench(k), Bolt (d) and Washer (E).