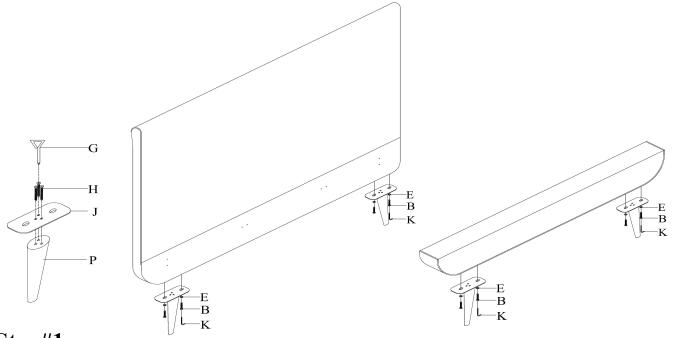

### Step#1

Attach Bracket(J) using Wrench (G)and Bolt (H) with bed feet(P).

#### Step#2

Attach bed feet (P) to the hootboard using Wrench (K), Bolt (B) and Washer (E).

## Step#3

Attach bed feet (P) to the footboard using Wrench (K), Bolt (B) and Washer (E).