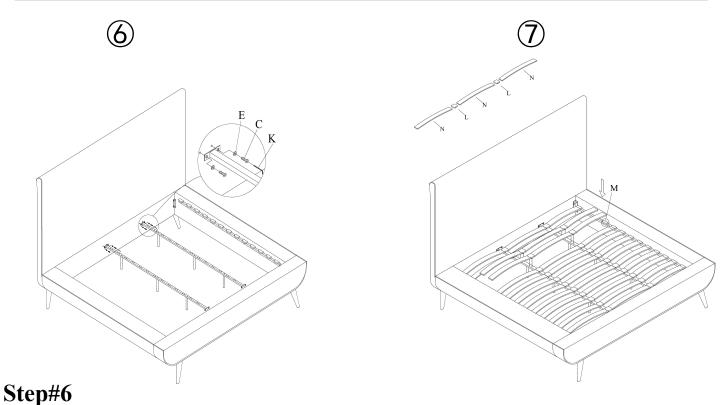

Attach steel center support rail to the headboard and footboard using factory installed Wrench(K), Bolt(C), Washer(E).

**Step#7**(IMPORTANT:Make sure slats are inserted into center cilp BEFORE snapping into place) Verify Euro Slat System Tension Slats are installed curved upwards per diagram. Insert tension slats into Center Clip(N) and factory installed End Clip (Q)before snapping into place.