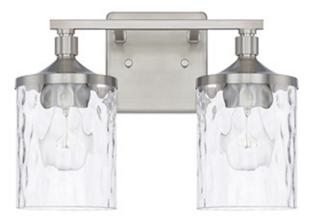

# **2 LIGHT VANITY**

Brushed Nickel

Available Finishes: Aged Brass (AD), Brushed Nickel (BN), Bronze (BZ), Matte Black (MB), Urban Brown (UB)

#### DIMENSIONS

Dimensions: 13"W x 10"H x 7"E Product Weight: 4 lbs. Backplate: 5"W x 5"H x 0.75"E Junction: Ctr/Top: 2.5"; Ctr/Btm: 7.5"

## LAMPING INFORMATION

Lamping: 2 - 100 Watt E26 Medium No. of Sockets: 2 Max Wattage Per Bulb: 100W Socket Base: E26 Medium Dimmable: Yes Bulbs Included: No Recommended Bulb(s): A19 UL Rating: Damp

#### **GLASS DESCRIPTION**

Clear Water Glass Glass Dimensions: 4.5"W X 6.25"H