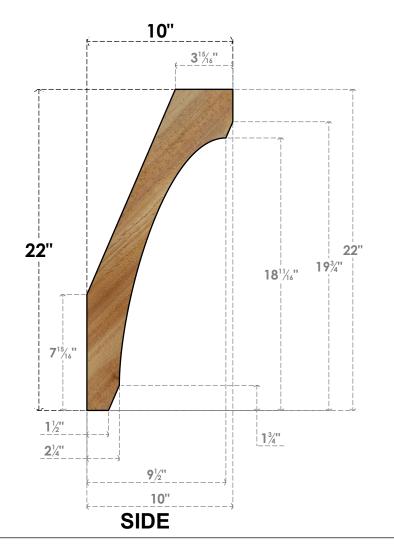

## BRC06X10X22LEC00RWR

6"W X 10"D X 22"H LEGACY ROUGH SAWN BRACE, WESTERN RED CEDAR