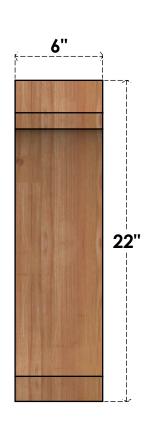

## BRC06X10X22LEC00RWR

6"W X 10"D X 22"H LEGACY ROUGH SAWN BRACE, WESTERN RED CEDAR

## **FRONT**

**EKENA MILLWORK** 2300 WEST MAIN ST. CLARKSVILLE, TX 75426 TOLL FREE: 866-607-0453 WWW.EKENAMILLWORK.COM