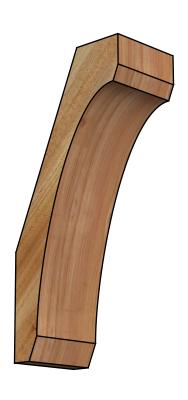

## BRC06X10X22LEC00RWR

6"W X 10"D X 22"H LEGACY ROUGH SAWN BRACE, WESTERN RED CEDAR