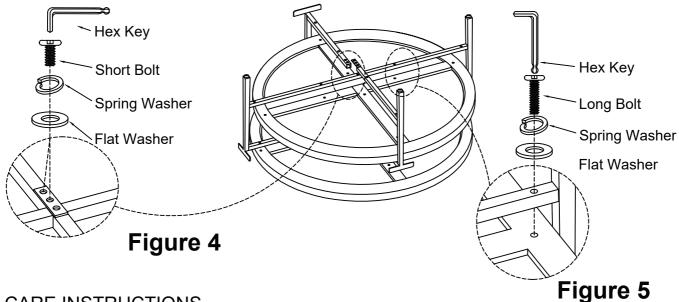

## **STEP 4**

Assemble Short Left Leg Frame (D) to the Leg Frame (C) & (E) with the Short Bolt, Spring Washer, and Flat Washer. Tighten with the Hex Key. (See Figure 4)

## **STEP 5**

Assemble Short Left Leg Frame (D) with Table Top (A) & Shelf Panel (B) using the Long Bolt, Spring Washer, and Flat Washer. Tighten with the Hex Key. (See Figure 5) **Note: Fully tighten all the bolts with Hex Key.** 