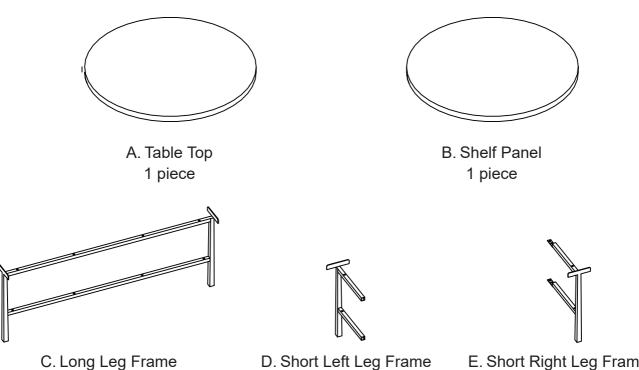

### Part List

#### Assembly Instruction 1/3

1 piece

D. Short Left Leg Frame 1 piece E. Short Right Leg Frame 1 piece