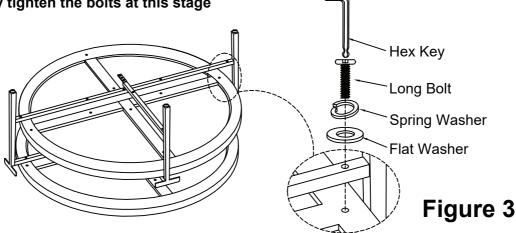

## **STEP 3**

Attach the Shelf Panel (B) to the Leg Frame (C) & (E) with the Long Bolt, Spring Washer, and Flat Washer. Tighten with the Hex Key. (See Figure 3) **Note: Do not fully tighten the bolts at this stage** 