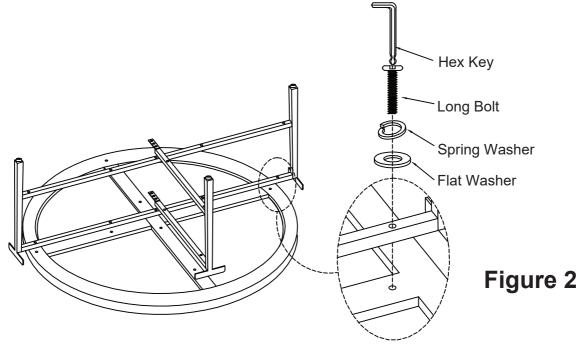

## STEP 2

Attach the Table Top (A) to the Leg Frames (C) & (E) with the Long Bolt, Spring Washer, and Flat Washer. Tighten with the Hex Key. (See Figure 2)