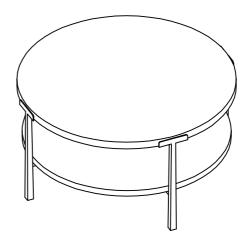

# FLEXSTEEL®

## W1077-34

# Round Coffee Table

### **IMPORTANT NOTE**

Carefully remove all the parts from the carton and put them individually on a soft cloth to prevent damage to the parts.

We have taken great care in the design of this product and request that you carefully and accurately follow our assembly instructions to ensure proper set-up.

### Part List



#### Assembly Instruction 1/3



1 piece

D. Short Left Leg Frame 1 piece E. Short Right Leg Frame 1 piece

## Hardware List



Long Bolt 16+1 pieces Ø1/4\*1-1/2"





Flat Washer 22+1 pieces Ø1/4\*16mm



Spring Washer 22+1 pieces Ø1/4



Hex Key 1 piece 30\*100\*4mm

# FLEXSTEEL®

#### Assembly Instruction 2/3

#### IMPORTANT

- Do not tighten up all the bolts until each part is properly assembled.
- You should keep the Hex Key in a safe place as you may need to tighten up the bolts in the future.
- Use a soft cloth between these parts and the floor.

## **STEP 1**

Attach the Long Leg Frame (C) to the Short Right Leg Frame (E) with the Short Bolt, Spring Washer, and Flat Washer. Tighten with the Hex Key. (See Figure 1)

#### Note: Do not fully tighten the bolts at this stage



## STE