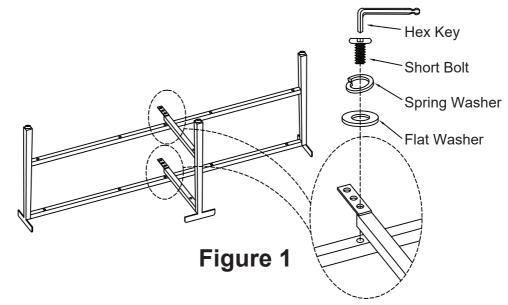

## **STEP 1**

Attach the Long Leg Frame (C) to the Short Right Leg Frame (E) with the Short Bolt, Spring Washer, and Flat Washer. Tighten with the Hex Key. (See Figure 1)

#### Note: Do not fully tighten the bolts at this stage