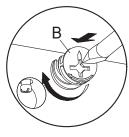

dge х8 RM35A Drawer Runner **x2**







# Step 4

### HARDWARE

Cam Bolt Ø6 x 35 mm х4

Wood Dowel Ø8 x 30 mm х4

### COMPONENTS

**Top Board** x1 **Support Board 1** x1

x1

**Support Board 2** 



### HARDWARE Cam Bolt Ø6 x 35 mm х4 Wood Dowel Ø8 x 30 mm х4 Screw M 6 x 10.5 mm **x8** Floor Glide **x4** RM35A Drawer Runner **x2** COMPONENTS Side Board Left **x1** Side Board Right x1 (CL)







| HARDWARE |                  |    |  |
|----------|------------------|----|--|
| B        | Cam Lock Ø15 mm  | x4 |  |
| СОМ      | PONENTS          |    |  |
| 2        | Support Board 1  | x1 |  |
| 3        | Side Board Left  | x1 |  |
| 4        | Side Board Right | x1 |  |
| 1        | Support Board 2  | x1 |  |







(CR)

# B Cam Lock Ø15 mm x4 COMPONENTS 1 Top Board x1 10 Back Board x1





# Step 8







### **HARDWARE**

Screw M 3.5 x 15.5 mm х4

Wedge **x4** 





# Great job!

Night Stand assembly is complete.

### CARING FOR YOUR ITEM

Indoor use only.

Not contract grade.

Clean using a non-abrasive cloth and a mild cleaner.

Never use harsh chemicals, as they could damage the finish or integrity of the item.



### CONNECT WITH US! (6) (7)







Tag us @modway\_furniture and #modway for a chance to be featured.