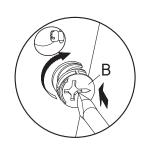

x 2

### HARDWARE Screw M 3.5 x 13 mm x12 Screw M 3.5 x 15.5 mm **x8** Wedge х8 RM35A Drawer Runner **x2**







# Step 4

### HARDWARE

Cam Bolt Ø6 x 35 mm х4

Wood Dowel Ø8 x 30 mm х4

### COMPONENTS

**Top Board** x1 **Support Board 1** x1

x1

**Support Board 2** 



### HARDWARE Cam Bolt Ø6 x 35 mm х4 Wood Dowel Ø8 x 30 mm х4 Screw M 6 x 10.5 mm **x8** Floor Glide **x4** RM35A Drawer Runner **x2** COMPONENTS Side Board Left **x1** Side Board Right x1 (CL)







| HARDWARE |                  |    |  |
|----------|------------------|----|--|
| B        | Cam Lock Ø15 mm  | x4 |  |
| СОМ      | PONENTS          |    |  |
| 2        | Support Board 1  | x1 |  |
| 3        | Side Board Left  | x1 |  |
| 4        | Side Board Right | x1 |  |
| 1        | Support Board 2  | x1 |  |







(CR)

# B Cam Lock Ø15 mm x4 COMPONENTS 1 Top Board x1 10 Back Board x1





# Step 8







### **HARDWARE**

Screw M 3.5 x 15.5 mm х4

Wedge **x4** 





# Great job!

Night Stand assembly is complete.

### CARING FOR YOUR ITEM

Indoor use only.

Not contract grade.

Clean using a non-abrasive cloth and a mild cleaner.

Never use harsh chemicals, as they could damage the finish or integrity of the item.



### CONNECT WITH US! (6) (7)







Tag us @modway\_furniture and #modway for a chance to be featured.