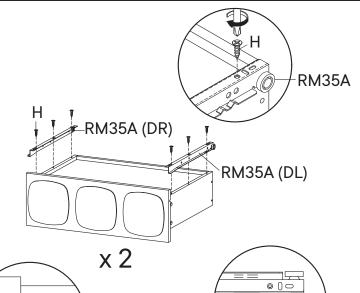

### HARDWARE Screw M 3.5 x 13 mm x12 Screw M 3.5 x 15.5 mm **x8** Wedge х8 RM35A Drawer Runner **x2**