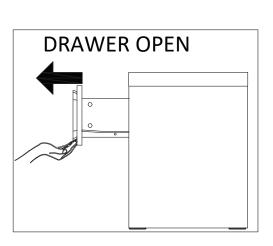

### HARDWARE Screw M 3.5 x 13 mm x12 Screw M 3.5 x 15.5 mm **x8** Wedge х8 RM35A Drawer Runner **x2**