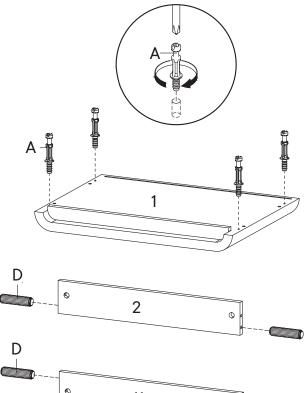

### COMPONENTS

**Top Board** x1 **Support Board 1** x1

x1

**Support Board 2** 

### HARDWARE Cam Bolt Ø6 x 35 mm х4 Wood Dowel Ø8 x 30 mm х4 Screw M 6 x 10.5 mm **x8** Floor Glide **x4** RM35A Drawer Runner **x2** COMPONENTS Side Board Left **x1** Side Board Right x1 (CL)

| HARDWARE |                  |    |  |
|----------|------------------|----|--|
| B        | Cam Lock Ø15 mm  | x4 |  |
| СОМ      | PONENTS          |    |  |
| 2        | Support Board 1  | x1 |  |
| 3        | Side Board Left  | x1 |  |
| 4        | Side Board Right | x1 |  |
| 1        | Support Board 2  | x1 |  |