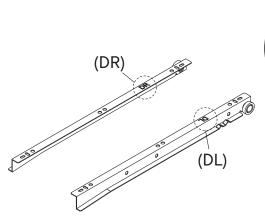

### HARDWARE Screw M 3.5 x 13 mm x12 Screw M 3.5 x 15.5 mm **x8** Wedge х8 RM35A Drawer Runner **x2**