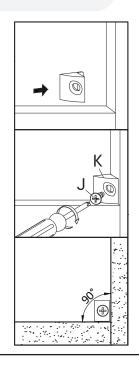

35 mm х4

Wood Dowel Ø8 x 30 mm х4

### COMPONENTS

**Top Board** x1 **Support Board 1** x1

x1

**Support Board 2** 



### HARDWARE Cam Bolt Ø6 x 35 mm х4 Wood Dowel Ø8 x 30 mm х4 Screw M 6 x 10.5 mm **x8** Floor Glide **x4** RM35A Drawer Runner **x2** COMPONENTS Side Board Left **x1** Side Board Right x1 (CL)







| HARDWARE |                  |    |  |
|----------|------------------|----|--|
| B        | Cam Lock Ø15 mm  | x4 |  |
| СОМ      | PONENTS          |    |  |
| 2        | Support Board 1  | x1 |  |
| 3        | Side Board Left  | x1 |  |
| 4        | Side Board Right | x1 |  |
| 1        | Support Board 2  | x1 |  |







(CR)

# B Cam Lock Ø15 mm x4 COMPONENTS 1 Top Board x1 10 Back Board x1





# Step 8







### **HARDWARE**

Screw M 3.5 x 15.5 mm х4

Wedge **x4** 





# Great job!

Night Stand assembly is complete.

### CARING FOR YOUR ITEM

Indoor use only.

Not contract grade.

Clean using a non-abrasive cloth and a mild cleaner.

Never use harsh chemicals, as they could damage the finish or integrity of the item.



### CONNECT WITH US! (6) (7)







Tag us @modway\_furniture and #modway for a chance to be featured.