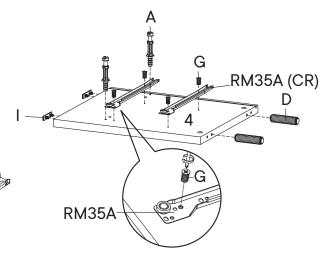

00 • cs@modway.com

# A Cam Bolt Ø6 x 35 mm x8 E Wood Dowel Ø6 x 30 mm x4 COMPONENTS 5 Front Drawer x2 6 Side Drawer Left x2 7 Side Drawer Right x2



# Step 2

### HARDWARE Cam Lock Ø12 mm х8 Screw M 8 x 39 mm **x8** COMPONENTS **Front Drawer x2** Side Drawer Left **x2 Side Drawer Right x2 Back Drawer x2 Bottom Drawer x2**





x 2

### HARDWARE Screw M 3.5 x 13 mm x12 Screw M 3.5 x 15.5 mm **x8** Wedge х8 RM35A Drawer Runner **x2**







# Step 4

### HARDWARE

Cam Bolt Ø6 x 35 mm х4

Wood Dowel Ø8 x 30 mm х4

### COMPONENTS

**Top Board** x1 **Support Board 1** x1

x1

**Support Board 2** 



### HARDWARE Cam Bolt Ø6 x 35 mm х4 Wood Dowel Ø8 x 30 mm х4 Screw M 6 x 10.5 mm **x8** Floor Glide **x4** RM35A Drawer Runner **x2** COMPONENTS Side Board Left **x1** Side Board Right x1 (CL)







| HARDWARE |                  |    |  |
|----------|------------------|----|--|
| B        | Cam Lock Ø15 mm  | x4 |  |
| СОМ      | PONENTS          |    |  |
| 2        | Support Board 1  | x1 |  |
| 3        | Side Board Left  | x1 |  |
| 4        | Side Board Right | x1 |  |
| 1        | Support Board 2  | x1 |  |







(CR)

# B Cam Lock Ø15 mm x4 COMPONENTS 1 Top Board x1 10 Back Board x1





# Step 8







### **HARDWARE**

Screw M 3.5 x 15.5 mm х4

Wedge **x4** 





# Great job!

Night Stand assembly is complete.

### CARING FOR YOUR ITEM

Indoor use only.

Not contract grade.

Clean using a non-abrasive cloth and a mild cleaner.

Never use harsh chemicals, as they could damage the finish or integrity of the item.



### CONNECT WITH US! (6) (7)







Tag us @modway\_furni