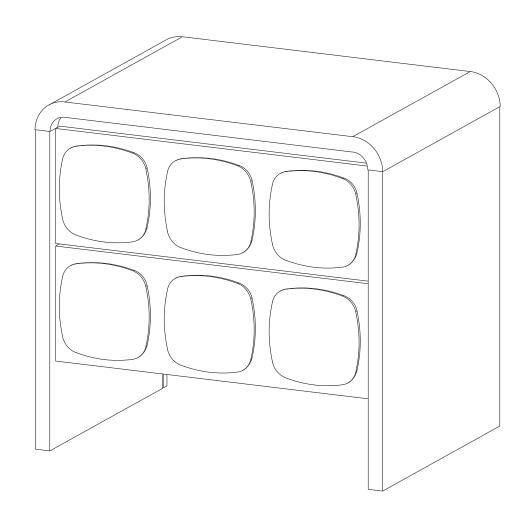

### **ASSEMBLY INSTRUCTIONS**

# MOD-7161

V0.01.04.24



## Let's get started!





Read through all of the instructions before starting



Approx. 45 minutes assembly time



1 people recommended for assembly



Care instructions are listed in the last step of this manual



Make sure you have all parts and components before discarding any packing materials **Only use hand tools to assemble this item.** Do not use power tools. Do not tighten bolts or screws completely until all hardware is lined up and inserted into the holes.

Do not over-tighten screws and bolts to avoid stripping the hardware or cracking the item.

Assemble your item on a flat, carpeted area, with plenty of space to work. This will prevent damage and scratches to your floors or the item while you're assembling the product.

Keep all components and packaging out of reach of