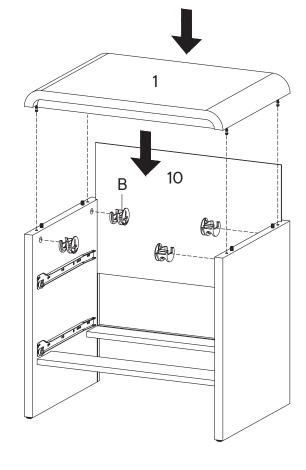

e х8 RM35A Drawer Runner **x2**







# Step 4

### HARDWARE

Cam Bolt Ø6 x 35 mm х4

Wood Dowel Ø8 x 30 mm х4

### COMPONENTS

**Top Board** x1 **Support Board 1** x1

x1

**Support Board 2** 



### HARDWARE Cam Bolt Ø6 x 35 mm х4 Wood Dowel Ø8 x 30 mm х4 Screw M 6 x 10.5 mm **x8** Floor Glide **x4** RM35A Drawer Runner **x2** COMPONENTS Side Board Left **x1** Side Board Right x1 (CL)







| HARDWARE |                  |    |  |
|----------|------------------|----|--|
| B        | Cam Lock Ø15 mm  | x4 |  |
| СОМ      | PONENTS          |    |  |
| 2        | Support Board 1  | x1 |  |
| 3        | Side Board Left  | x1 |  |
| 4        | Side Board Right | x1 |  |
| 1        | Support Board 2  | x1 |  |







(CR)

# B Cam Lock Ø15 mm x4 COMPONENTS 1 Top Board x1 10 Back Board x1





# Step 8







### **HARDWARE**

Screw M 3.5 x 15.5 mm х4

Wedge **x4** 





# Great job!

Night Stand assembly is complete.

### CARING FOR YOUR ITEM

Indoor use only.

Not contract grade.

Clean using a non-abrasive cloth and a mild cleaner.

Never use harsh chemicals, as they could damage the finish or integrity of the item.



### CONNECT WITH US! (6) (7)







Tag us @modway\_furniture and #modway for a chance to be featured.