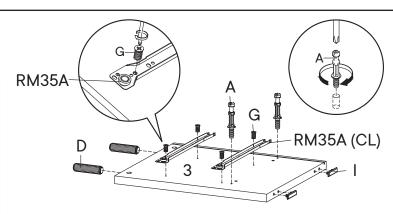

### HARDWARE Cam Bolt Ø6 x 35 mm х4 Wood Dowel Ø8 x 30 mm х4 Screw M 6 x 10.5 mm **x8** Floor Glide **x4** RM35A Drawer Runner **x2** COMPONENTS Side Board Left **x1** Side Board Right x1 (CL)

| HARDWARE |                  |    |  |
|----------|------------------|----|--|
| B        | Cam Lock Ø15 mm  | x4 |  |
| СОМ      | PONENTS          |    |  |
| 2        | Support Board 1  | x1 |  |
| 3        | Side Board Left  | x1 |  |
| 4        | Side Board Right | x1 |  |
| 1        | Support Board 2  | x1 |  |