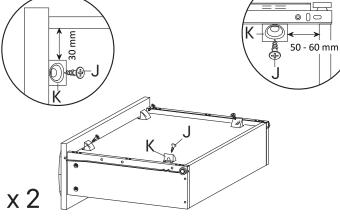

| Screw M 3.5 x 15.5 mm | x12 |
|-------|-----|-----------------------|-----|
| K     |     | Wedge                 | x12 |
| RM3   | B5A | Drawer Runner         | x2  |
| ١ ٨ / | 1   | 1                     |     |

### What you need:



Missing parts or hardware? Need assistance? Contact us before returning your item. We're here to help! 609.256.9000 • cs@modway.com

# A Cam Bolt Ø6 x 35 mm x8 E Wood Dowel Ø6 x 30 mm x4 COMPONENTS 5 Front Drawer x2 6 Side Drawer Left x2 7 Side Drawer Right x2



# Step 2

### HARDWARE Cam Lock Ø12 mm х8 Screw M 8 x 39 mm **x8** COMPONENTS **Front Drawer x2** Side Drawer Left **x2 Side Drawer Right x2 Back Drawer x2 Bottom Drawer x2**





x 2

### HARDWARE Screw M 3.5 x 13 mm x12 Screw M 3.5 x 15.5 mm **x8** Wedge х8 RM35A Drawer Runner **x2**







# Step 4

### HARDWARE

Cam Bolt Ø6 x 35 mm х4

Wood Dowel Ø8 x 30 mm х4

### COMPONENTS

**Top Board** x1 **Support Board 1** x1

x1

**Support Board 2** 



### HARDWARE Cam Bolt Ø6 x 35 mm х4 Wood Dowel Ø8 x 30 mm х4 Screw M 6 x 10.5 mm **x8** Floor Glide **x4** RM35A Drawer Runner **x2** COMPONENTS Side Board Left **x1** Side Board Right x1 (CL)







| HARDWARE |                  |    |  |
|----------|------------------|----|--|
| B        | Cam Lock Ø15 mm  | x4 |  |
| СОМ      | PONENTS          |    |  |
| 2        | Support Board 1  | x1 |  |
| 3        | Side Board Left  | x1 |  |
| 4        | Side Board Right | x1 |  |
| 1        | Support Board 2  | x1 |  |







(CR)

# B Cam Lock Ø15 mm x4 COMPONENTS 1 Top Board x1 10 Back Board x1





# Step 8







### **HARDWARE**

S