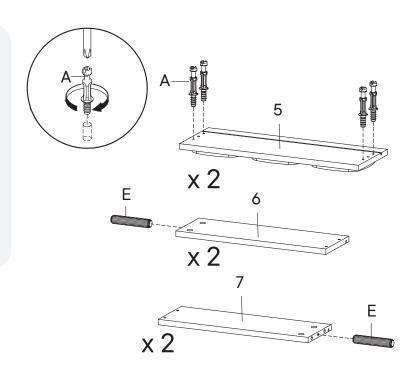

# A Cam Bolt Ø6 x 35 mm x8 E Wood Dowel Ø6 x 30 mm x4 COMPONENTS 5 Front Drawer x2 6 Side Drawer Left x2 7 Side Drawer Right x2