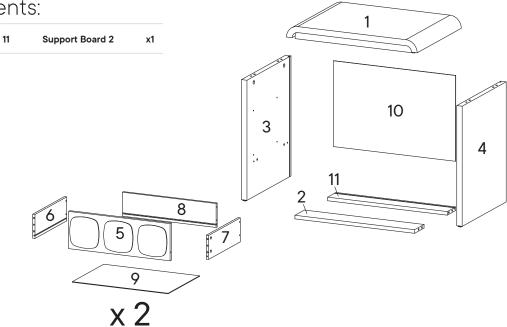

### Furniture components:

|    |                   | . 10 0    |
|----|-------------------|-----------|
| 1  | Top Board         | <b>x1</b> |
| 2  | Support Board 1   | x1        |
| 3  | Side Board Left   | x1        |
| 4  | Side Board Right  | x1        |
| 5  | Front Drawer      | <b>x2</b> |
| 6  | Side Drawer Left  | x2        |
| 7  | Side Drawer Right | <b>x2</b> |
| 8  | Back Drawer       | x2        |
| 9  | Bottom Drawer     | x2        |
| 10 | Back Board        | x1        |
|    |                   |           |