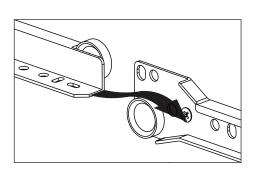

### HARDWARE Cam Lock Ø12 mm х8 Screw M 8 x 39 mm **x8** COMPONENTS **Front Drawer x2** Side Drawer Left **x2 Side Drawer Right x2 Back Drawer x2 Bottom Drawer x2**

x 2