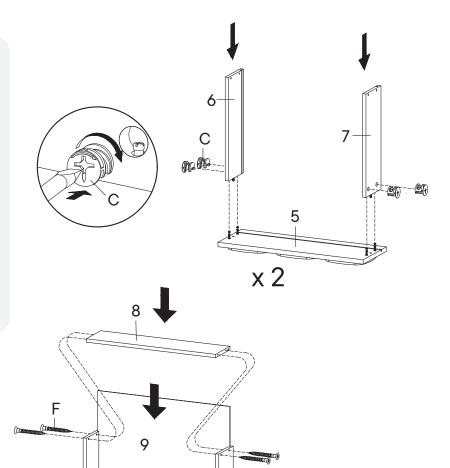

### HARDWARE Cam Lock Ø12 mm х8 Screw M 8 x 39 mm **x8** COMPONENTS **Front Drawer x2** Side Drawer Left **x2 Side Drawer Right x2 Back Drawer x2 Bottom Drawer x2**

x 2

### HARDWARE Screw M 3.5 x 13 mm x12 Screw M 3.5 x 15.5 mm **x8** Wedge х8 RM35A Drawer Runner **x2**