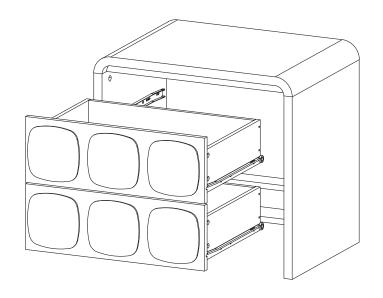

r Runner **x2**







# Step 4

### HARDWARE

Cam Bolt Ø6 x 35 mm х4

Wood Dowel Ø8 x 30 mm х4

### COMPONENTS

**Top Board** x1 **Support Board 1** x1

x1

**Support Board 2** 



### HARDWARE Cam Bolt Ø6 x 35 mm х4 Wood Dowel Ø8 x 30 mm х4 Screw M 6 x 10.5 mm **x8** Floor Glide **x4** RM35A Drawer Runner **x2** COMPONENTS Side Board Left **x1** Side Board Right x1 (CL)







| HARDWARE |                  |    |  |
|----------|------------------|----|--|
| B        | Cam Lock Ø15 mm  | x4 |  |
| СОМ      | PONENTS          |    |  |
| 2        | Support Board 1  | x1 |  |
| 3        | Side Board Left  | x1 |  |
| 4        | Side Board Right | x1 |  |
| 1        | Support Board 2  | x1 |  |







(CR)

# B Cam Lock Ø15 mm x4 COMPONENTS 1 Top Board x1 10 Back Board x1





# Step 8







### **HARDWARE**

Screw M 3.5 x 15.5 mm х4

Wedge **x4** 





# Great job!

Night Stand assembly is complete.

### CARING FOR YOUR ITEM

Indoor use only.

Not contract grade.

Clean using a non-abrasive cloth and a mild cleaner.

Never use harsh chemicals, as they could damage the finish or integrity of the item.



### CONNECT WITH US! (6) (7)







Tag us @modway\_furniture and #modway for a chance to be featured.