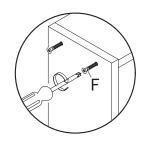

# A Cam Bolt Ø6 x 35 mm x8 E Wood Dowel Ø6 x 30 mm x4 COMPONENTS 5 Front Drawer x2 6 Side Drawer Left x2 7 Side Drawer Right x2