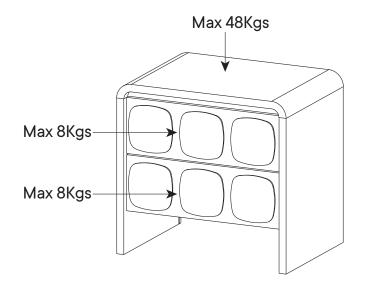

PONENTS Side Board Left **x1** Side Board Right x1 (CL)







| HARDWARE |                  |    |  |
|----------|------------------|----|--|
| B        | Cam Lock Ø15 mm  | x4 |  |
| СОМ      | PONENTS          |    |  |
| 2        | Support Board 1  | x1 |  |
| 3        | Side Board Left  | x1 |  |
| 4        | Side Board Right | x1 |  |
| 1        | Support Board 2  | x1 |  |







(CR)

# B Cam Lock Ø15 mm x4 COMPONENTS 1 Top Board x1 10 Back Board x1





# Step 8







### **HARDWARE**

Screw M 3.5 x 15.5 mm х4

Wedge **x4** 





# Great job!

Night Stand assembly is complete.

### CARING FOR YOUR ITEM

Indoor use only.

Not contract grade.

Clean using a non-abrasive cloth and a mild cleaner.

Never use harsh chemicals, as they could damage the finish or integrity of the item.



### CONNECT WITH US! (6) (7)







Tag us @modway\_furniture and #modway for a chance to be featured.