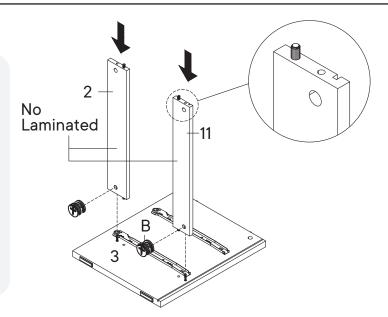

x 2

### HARDWARE Screw M 3.5 x 13 mm x12 Screw M 3.5 x 15.5 mm **x8** Wedge х8 RM35A Drawer Runner **x2**







# Step 4

### HARDWARE

Cam Bolt Ø6 x 35 mm х4

Wood Dowel Ø8 x 30 mm х4

### COMPONENTS

**Top Board** x1 **Support Board 1** x1

x1

**Support Board 2** 



### HARDWARE Cam Bolt Ø6 x 35 mm х4 Wood Dowel Ø8 x 30 mm х4 Screw M 6 x 10.5 mm **x8** Floor Glide **x4** RM35A Drawer Runner **x2** COMPONENTS Side Board Left **x1** Side Board Right x1 (CL)







| HARDWARE |                  |    |  |
|----------|------------------|----|--|
| B        | Cam Lock Ø15 mm  | x4 |  |
| СОМ      | PONENTS          |    |  |
| 2        | Support Board 1  | x1 |  |
| 3        | Side Board Left  | x1 |  |
| 4        | Side Board Right | x1 |  |
| 1        | Support Board 2  | x1 |  |







(CR)

# B Cam Lock Ø15 mm x4 COMPONENTS 1 Top Board x1 10 Back Board x1





# Step 8







### **HARDWARE**

Screw M 3.5 x 15.5 mm х4

Wedge **x4** 





# Great job!

Night Stand assembly is complete.

### CARING FOR YOUR ITEM

Indoor use only.

Not contract grade.

Clean using a non-abrasive cloth and a mild cleaner.

Never use harsh chemicals, as they could damage the finish or integrity of the item.



### CONNECT WITH US! (6) (7)







Tag us @modway\_furniture and #modway for a chance to be featured.