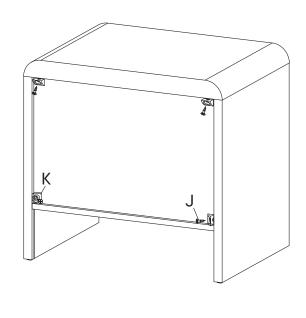

| J     |     | Screw M 3.5 x 15.5 mm | x12 |
|-------|-----|-----------------------|-----|
| K     |     | Wedge                 | x12 |
| RM3   | B5A | Drawer Runner         | x2  |
| ١ ٨ / | 1   | 1                     |     |

### **HARDWARE**

Screw M 3.5 x 15.5 mm х4

Wedge **x4** 