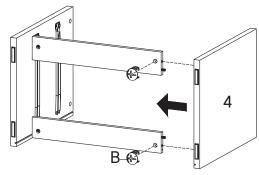

### HARDWARE Cam Bolt Ø6 x 35 mm х4 Wood Dowel Ø8 x 30 mm х4 Screw M 6 x 10.5 mm **x8** Floor Glide **x4** RM35A Drawer Runner **x2** COMPONENTS Side Board Left **x1** Side Board Right x1 (CL)

| HARDWARE |                  |    |  |
|----------|------------------|----|--|
| B        | Cam Lock Ø15 mm  | x4 |  |
| СОМ      | PONENTS          |    |  |
| 2        | Support Board 1  | x1 |  |
| 3        | Side Board Left  | x1 |  |
| 4        | Side Board Right | x1 |  |
| 1        | Support Board 2  | x1 |  |

(CR)