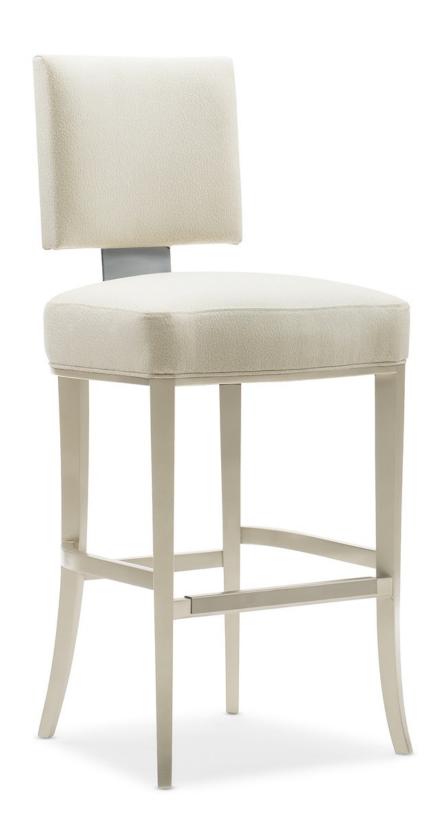

## **RESERVED SEATING BAR STOOL**

**COLLECTION:** CARACOLE CLASSIC

**DIMENSIONS:** 21.25W x 24.5D x 43.5H

Update the look of your dining area with the pure sophistication of this chic bar stool and you'll never want to be anywhere else. Its contemporized shape is fully upholstered in a soft neutral and features a floating square back connected by a metal support finished in shimmering Lightly Brushed Chrome. An ideal addition to any bar-height island or table, it's framed in a Soft Silver Paint finish that lets its elegant character reflect the light from every vantage.

## FINISH:

Lightly Brushed Chrome

Soft Silver Paint

## **FABRIC:**

3112-11CC-P Performance