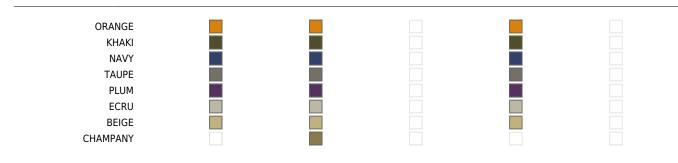

## Finishes

## BASIC

Ref. 42309A

Matt Polyethylene

#### **SELF-WATERING**

Ref. 42309R

Self-watering system included in all planters except those with basic finish

## LACQUERED

Ref. 42309RF

#### Lacquered Polyethylene

### **RGBW LED DMX**

Ref. 42309D

Unit with internal lighting with RGBW LED technology and remote control unit for switching colors. Also controlLED by DMX-1024 (wireless), enabling communication between one or more products simultaneously via the DMX transmitter (not included).