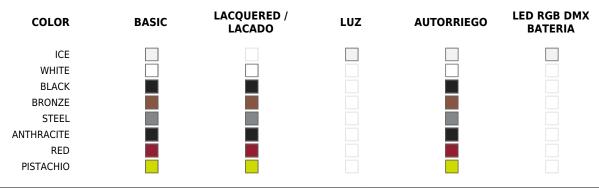

## Finishes

## BASIC

Ref. 42309A

Matt Polyethylene

#### **SELF-WATERING**

Ref. 42309R

Self-watering system included in all planters except those with basic finish

## LACQUERED

Ref. 42309RF

#### Lacquered Polyethylene

### **RGBW LED DMX**

Ref. 42309D

Unit with internal lighting with RGBW LED technology and remote control unit for switching colors. Also controlLED by DMX-1024 (wireless), enabling communication between one or more products simultaneously via the DMX transmitter (not included).