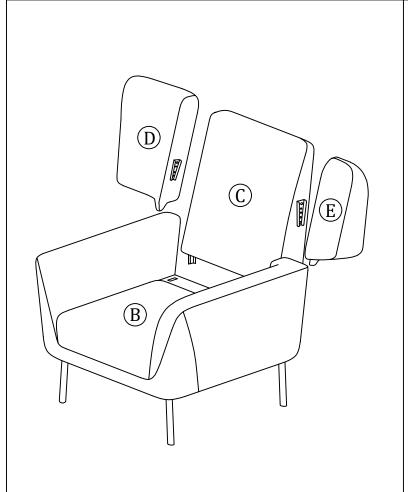

#### Main structure accessories

B 1pc Sofa frame

© 1pc

Back frame

① 1pc

Wing(L)

(E) 1pc

Wing(R)