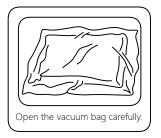

  Please do not take off the cover, and do not wash. of children or animals to avoid risk of choking or suffocation.

Your cushions come vacuum packed and sealed for shipping. To restore the cushion's original shape, follow the steps below.

After packing up, place them in somewhere dry and venslated. After about 72-96 hours. It can be restored to the best use condition.