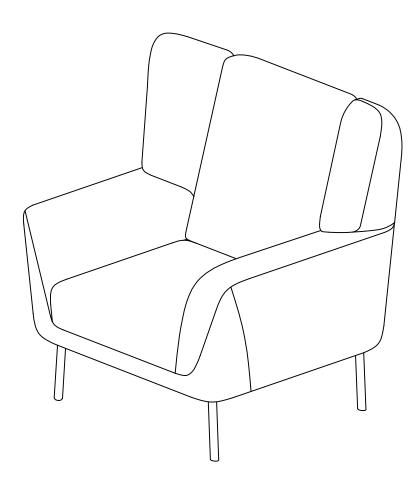

### SOFA

#### **Assembly Instruction**



#### Dear customers,

Thank you for purchasing our product. Please read this instruction manual carefully after receiving this product. It will help you assemble this product quickly, safely, and correctly. You can keep this manual for future reference.



### Safety and care advice

#### Important-Please read these instructions fully before starting assembly

Thanks for your purchase. Before the assembly. Please follow the instruction to check if all the spare parts and screws are intact.

- Considering the size and weight of the sofa, we recommend two adults to assemble the sofa, on a carpeted or padded area, in the room that it is intended for. Approximate assembly time: 30 minutes.
- Please do not throw away any of the packaging or the instruction until you have checked all the compo