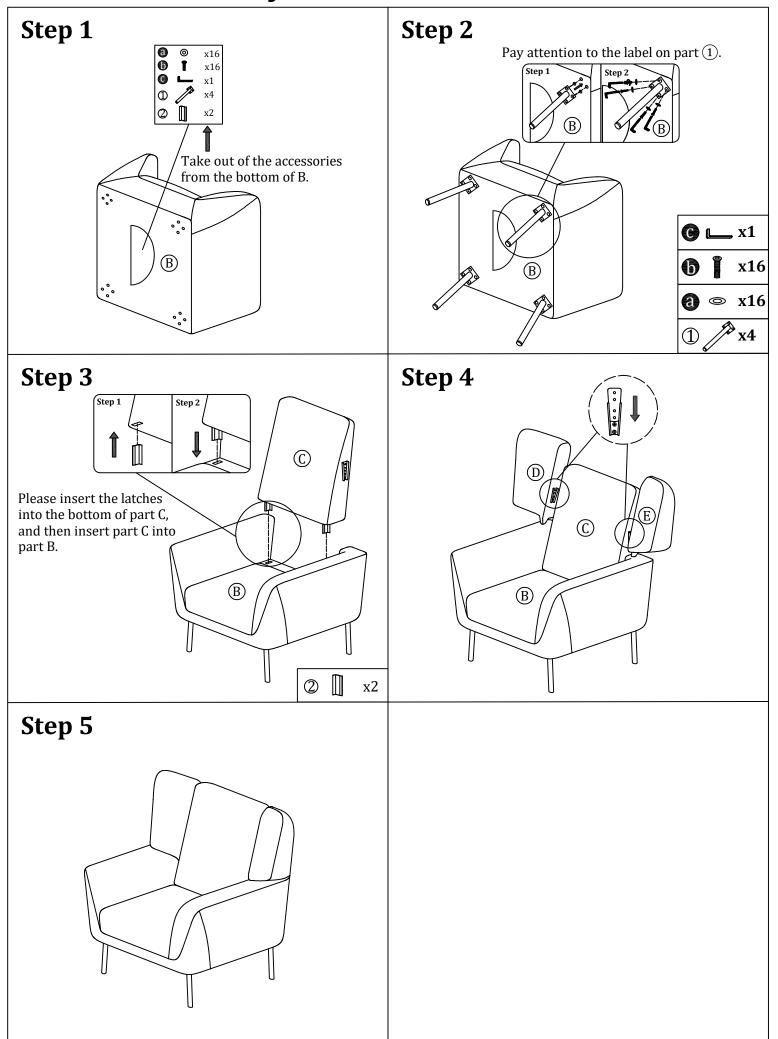

## Assembly Instruction of Sofa

#### Hardware parts

#### Structural accessories

#### Main structure accessories

B 1pc Sofa frame

© 1pc

Back frame

① 1pc

Wing(L)

(E) 1pc

Wing(R)