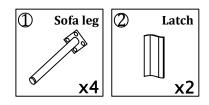

te assembly time: 30 minutes.
- Please do not throw away any of the packaging or the instruction until you have checked all the components and hardware and the furniture is fully assembled. Please ensure that the packaging is disposed in a safe and environmentally friendly way.
- Keep all components and packaging out of reach 

  Please do not take off the cover, and do not wash. of children or animals to avoid risk of choking or suffocation.

Your cushions come vacuum packed and sealed for shipping. To restore the cushion's original shape, follow the steps below.









After packing up, place them in somewhere dry and venslated. After about 72-96 hours. It can be restored to the best use condition.

## Assembly Instruction of Sofa



#### Hardware parts



#### Structural accessories



#### Main structure accessories



B 1pc Sofa frame



© 1pc

Back frame



① 1pc

Wing(L)



(E) 1pc

Wing(R)

## Assembly Instruction of Sofa



# Assembly Instruction of Sofa