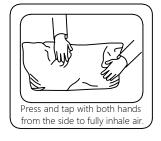

  Please do not take off the cover, and do not wash. of children or animals to avoid risk of choking or suffocation.

Your cushions come vacuum packed and sealed for shipping. To restore the cushion's original shape, follow the steps below.

After packing up, place them in somewhere dry and venslated. After about 72-96 hours. It can be restored to the best use condition.