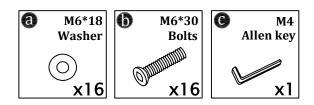

t it is intended for. Approximate assembly time: 30 minutes.
- Please do not throw away any of the packaging or the instruction until you have checked all the components and hardware and the furniture is fully assembled. Please ensure that the packaging is disposed in a safe and environmentally friendly way.
- Keep all components and packaging out of reach 

  Please do not take off the cover, and do not wash. of children or animals to avoid risk of choking or suffocation.

Your cushions come vacuum packed and sealed for shipping. To restore the cushion's original shape, follow the steps below.









After packing up, place them in somewhere dry and venslated. After about 72-96 hours. It can be restored to the best use condition.

## Assembly Instruction of Sofa



#### Hardware parts



#### Structural accessories



#### Main structure accessories



B 1pc Sofa frame



© 1pc

Back frame



① 1pc

Wing(L)



(E) 1pc

Wing(R)

## Assembly Instruction of Sofa



# Assembly Instruction of Sofa