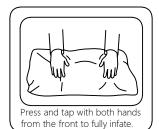

  Please do not take off the cover, and do not wash. of children or animals to avoid risk of choking or suffocation.

Your cushions come vacuum packed and sealed for shipping. To restore the cushion's original shape, follow the steps below.

After packing up, place them in somewhere dry and venslated. After about 72-96 hours. It can be restored to the best use condition.