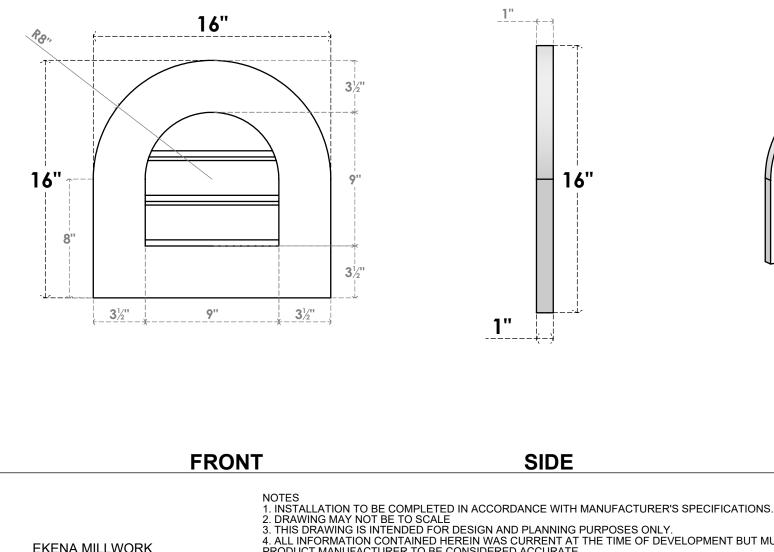

## GVPRT16X1601SF

16"W X 16"H ROUND TOP SURFACE MOUNT PVC GABLE VENT: FUNCTIONAL, W/ 3-1/2"W X 1"P STANDARD FRAME

VENTING AREA: 4.5 SQ IN LOUVER HEIGHT: 3" LOUVER QTY: 3

**EKENA MILLWORK** 2300 WEST MAIN ST. CLARKSVILLE, TX 75426 TOLL FREE: 866-607-0453 WWW.EKENAMILLWORK.COM