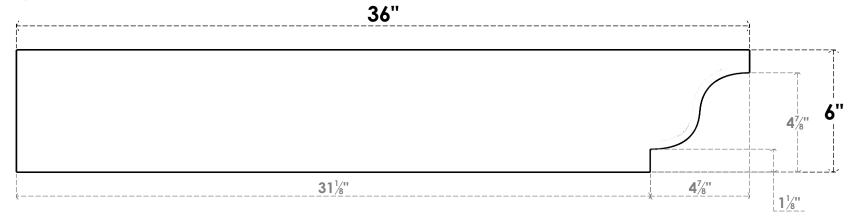

## ITEM NUMBER: RFTURO060X06000X36000X006NEW00RCPR

6"W X 6"H X 36"L TIMBERTHANE ROUGH CEDAR NEWPORT FAUX WOOD OPEN RAFTER TAIL, 6"L END, PRIMED TAN

## SIDE PROFILE