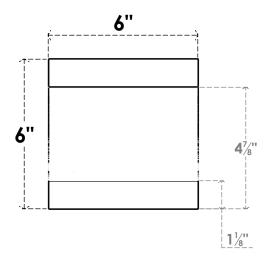

## ITEM NUMBER: RFTURO060X06000X36000X006NEW00RCPR

6"W X 6"H X 36"L TIMBERTHANE ROUGH CEDAR NEWPORT FAUX WOOD OPEN RAFTER TAIL, 6"L END, PRIMED TAN

## **FRONT PROFILE**