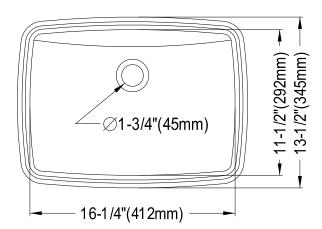

## MODEL#:**ELB24157**PRODUCT SPECIFICATION SHEET

**DESCRIPTION:** 

Undermount Basin, White

**Note:** Please always check with Elements of Design Customer Service for Cartridge Model Number Verification before you order.

**Note:** Photo above and Drawing below shows overall style of the product, handle styles may be different to the product model number this specification sheet is refering to.