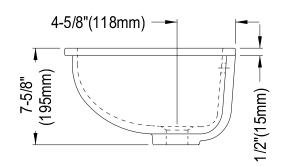

## MODEL#:**ELB24157**PRODUCT SPECIFICATION SHEET

**DESCRIPTION:** 

Undermount Basin, White

**Note:** Please always check with Elements of Design Customer Service for Cartridge Model Number Verification before you order.

**Note:** Photo above and Drawing below shows overall style of the product, handle styles may be different to the product model number this specification sheet is refering to.