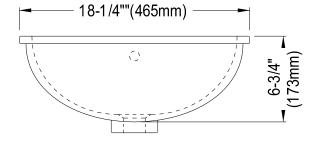

## MODEL#:**ELB24157**PRODUCT SPECIFICATION SHEET

**DESCRIPTION:** 

Undermount Basin, White

**Note:** Please always check with Elements of Design Customer Service for Cartridge Model Number Verification before you order.

**Note:** Photo above and Drawing below shows overall style of the product, handle styles may be different to the product model number this specification sheet is refering to.