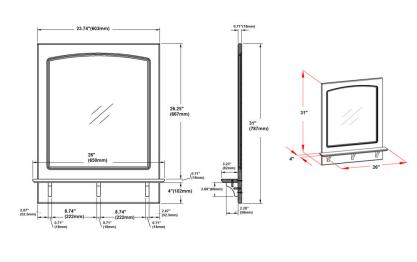

## **SPECIFICATIONS**

| MATERIAL CONSTRUCTION:         | Wood                        | FACE FRAME MATERIAL:        | MDF        |
|--------------------------------|-----------------------------|-----------------------------|------------|
| ASSEMBLY REQUIRED:             | No                          | SIDES MATERIAL:             | N/A        |
| TOOLS NEEDED FOR INSTALLATION: | Electric Drill, Screwdriver | BOTTOM MATERIAL:            | N/A        |
| ASSEMBLED DIMENSIONS:          | 31" H × 24" L × 4" D        | BACK PANEL MATERIAL:        | MDF        |
| WEIGHT:                        | 17.27 lbs.                  | BACK BRACE MATERIAL:        | N/A        |
| NUMBER OF DOORS:               | N/A                         | GLASS STYLE:                | Flat Panel |
| DOOR MATERIAL:                 | MDF                         | LIGHTED:                    | No         |
| NUMBER OF SHELVES:             | N/A                         | QTY OF LAMPS:               | N/A        |
| ADJUSTABLE SHELVES:            | N/A                         | POWER SOURCE:               | None       |
| SHELF MAX WEIGHT CAPACITY:     | N/A                         | MOUNTING HARDWARE INCLUDED: | No         |
| SHELF WIDTH:                   | N/A                         | MOUTING TYPE:               | Surface    |
| SHELFTHICKNESS:                | N/A                         |                             |            |