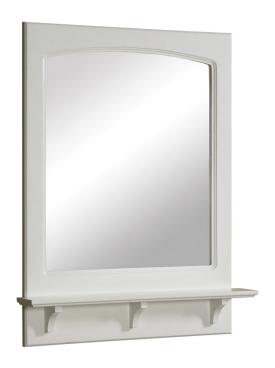

## Mirror with Shelf 24"

## MISC CABINETS

## White





## **SPECIFICATIONS**

| MATERIAL CONSTRUCTION:         | Wood                        | FACE FRAME MATERIAL:        | MDF        |
|--------------------------------|-----------------------------|-----------------------------|------------|
| ASSEMBLY REQUIRED:             | No                          | SIDES MATERIAL:             | N/A        |
| TOOLS NEEDED FOR INSTALLATION: | Electric Drill, Screwdriver | BOTTOM MATERIAL:            | N/A        |
| ASSEMBLED DIMENSIONS:          | 31" H × 24" L × 4" D        | BACK PANEL MATERIAL:        | MDF        |
| WEIGHT:                        | 17.27 lbs.                  | BACK BRACE MATERIAL:        | N/A        |
| NUMBER OF DOORS:               | N/A                         | GLASS STYLE:                | Flat Panel |
| DOOR MATERIAL: