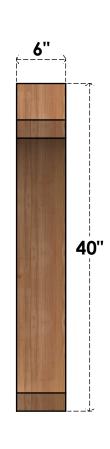

## BRC06X40X40LEC00RWR

6"W X 40"D X 40"H LEGACY ROUGH SAWN BRACE, WESTERN RED CEDAR

SIDE

## **FRONT**

**EKENA MILLWORK** 2300 WEST MAIN ST. CLARKSVILLE, TX 75426 TOLL FREE: 866-607-0453 WWW.EKENAMILLWORK.COM