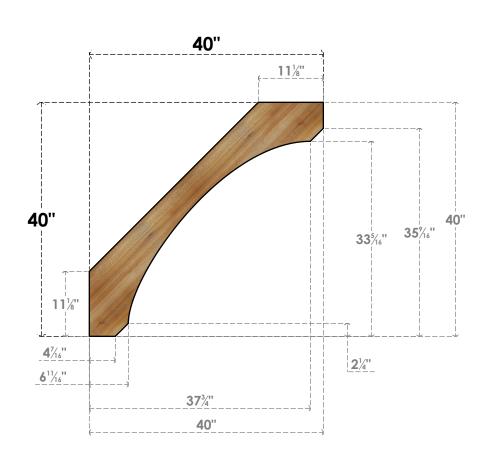

## BRC06X40X40LEC00RWR

6"W X 40"D X 40"H LEGACY ROUGH SAWN BRACE, WESTERN RED CEDAR

SIDE

## **FRONT**

**EKENA MILLWORK** 2300 WEST MAIN ST. CLARKSVILLE, TX 75426 TOLL FREE: 866-607-0453 WWW.EKENAMILLWORK.COM