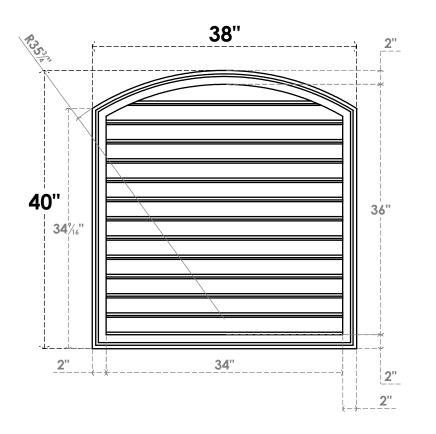

## GVPAR38X4002SF

38"W X 40"H ARCH TOP SURFACE MOUNT PVC GABLE VENT: FUNCTIONAL, W/ 2"W X 1-1/2"P **BRICKMOULD FRAME** 

**FRONT** 

SIDE

**VENTING AREA: 99.42 SQ IN** 

LOUVER HEIGHT: 2 3/4"

LOUVER QTY: 13

EKENA MILLWORK 2300 WEST MAIN ST. CLARKSVILLE, TX 75426 TOLL FREE: 866-607-0453 WWW.EKENAMILLWORK.COM