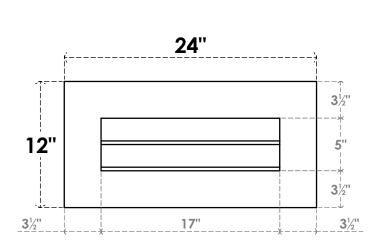

## GVPVE24X1201SN

24"W X 12"H RECTANGLE SURFACE MOUNT PVC GABLE VENT: NON-FUNCTIONAL, W/ 3-1/2"W X 1"P STANDARD FRAME

**FRONT** 

SIDE

LOUVER HEIGHT: 2 1/2"

LOUVER QTY: 2

EKENA MILLWORK 2300 WEST MAIN ST. CLARKSVILLE, TX 75426 TOLL FREE: 866-607-0453 WWW.EKENAMILLWORK.COM