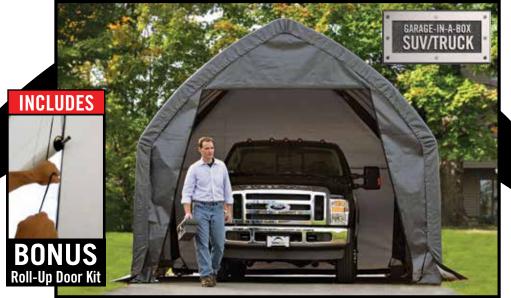

## Garage & Shelter Series Garage-in-a-Box<sup>®</sup> SUV/TRUCK

13 ft. x 20 ft. x 12 ft. 3,9 x 6,1 x 3,7 m

Our largest Garage-in-a-Box° yet! 40% of vehicles on the road today are SUVs or full size trucks. We built this garage just for them with a full 8' / 2,4 m of door clearance!

### **Package Includes:**

- Steel Frame
- (1) FittedCover
- (1) Double-Zippered Door Panel
- (1) Roll-up Door Kit
- (1) Solid Rear Panel
- (6) 15 in. / 38,1 cm Auger Anchors
- (1) Set of Step-by-Step Instructions