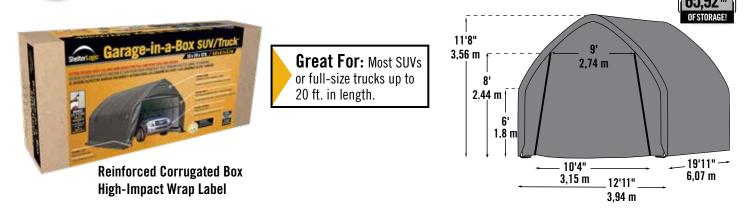

## Garage & Shelter Series Garage-in-a-Box<sup>®</sup> SUV/TRUCK

13 ft. x 20 ft. x 12 ft. 3,9 x 6,1 x 3,7 m

Our largest Garage-in-a-Box° yet! 40% of vehicles on the road today are SUVs or full size trucks. We built this garage just for them with a full 8' / 2,4 m of door clearance!

### **Packaging Specifications:**

- Container Qty: 152 (40 ft.)
- Total Weight per unit: 275 lbs. / 124,7 kg
- Box Dimensions: 51.0 x 21.7 x 16.3 in. 129.5 x 55 x 41.5 cm