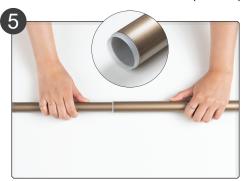

Insert one end of the Inner Rod Screw into one Inner Rod and screw it halfway in, leaving a bit of the middle section exposed. Then, insert the other end of the screw into the other Inner Rod and tighten until secure.