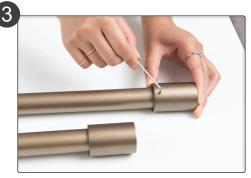

Place the finial on the edge of the outer rod. Make sure you are placing the finial on the end of the outer rod that does NOT have a plastic cap.

Place the inner rod inside one of the outer rods. Make sure to insert it from the end WITH the plastic cap.

Using the provided Allen wrench, tighten the screw in the finial to secure it to the rod. Repeat for the other side.

Place the other outer rod onto the end of the inner rod inserted in step 4. Make sure to insert the plastic cap end of the outer rod. Move the inner rod to adjust the length.