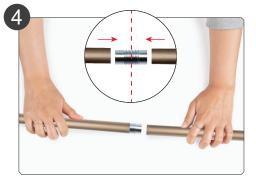

Place the finial on the edge of the outer rod. Make sure you are placing the finial on the end of the outer rod that does NOT have a plastic cap.

Place the inner rod inside one of the outer rods. Make sure to insert it from the end WITH the plastic cap.

Using the provided Allen wrench, tighten the screw in the finial to secure it to the rod. Repeat for the other side.

Place the other outer rod onto the end of the inner rod inserted in step 4. Make sure to insert the plastic cap end of the outer rod. Move the inner rod to adjust the length.