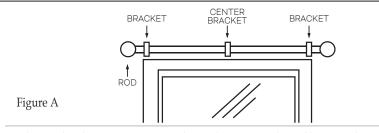

- 1. Make sure bracket sections are together and position in desired location above window. Install the center bracket 1/16" higher than the other brackets (Figure A).
- 2. Use a pencil to mark the wall where the screw locations will be drilled.
- 3. ( Refer to Figure B and C ) Align screw holes on the brackets with the pre-drilled holes on the wall.
- 4. Use a screwdriver to tighten the screws.
- 5. Slide curtain onto rod.
- 6. Adjust length of rod and slide rod into brackets. Ensure the seam of the combined inner rod is placed on the center bracket.
- 7. To adjust the projection from the wall, remove the rod, loosen screw on top side of bracket. Slide top part of bracket either in or out to desired location. Retighten screw.
- 8. Secure rod to bracket by hand tightening set screws in pre-drilled holes located on the back and bottom of each bracket.