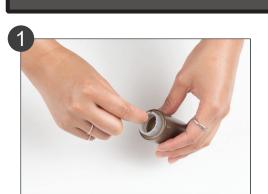

## CURTAIN ROD INSTALLATION GUIDE

**INNER ROD X 2** 

**OUTER ROD X 2** 

WALL SCREWS X 6 **ANCHORS X 6 INNER ROD SCREW X1** 

**ALLEN WRENCH X1** 

FOUR-PIECE ADJUSTABLE LENGTH ROD

Remove the plastic securing ring from one of the finials.

Place the finial on the edge of the outer rod. Make sure you are placing the finial on the end of the outer rod that does NOT have a plastic cap.

Place the inner rod inside one of the outer rods. Make sure to insert it from the end WITH the plastic cap.