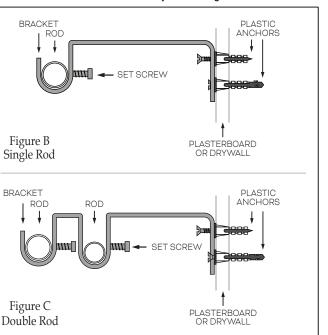

- 1. Make sure bracket sections are together and position in desired location above window. Install the center bracket 1/16" higher than the other brackets (Figure A).
- 2. Use a pencil to mark the wall where the screw locations will be drilled.
- 3. ( Refer to Figure B and C ) Align screw holes on the brackets with the pre-drilled holes on the wall.
- 4. Use a screwdriver to tighten the screws.
- 5. Slide curtain onto rod.
- 6. Adjust length of rod and slide rod into brackets. Ensure the seam of the combined inner rod is placed on the center bracket.
- 7. To adjust the projection from the wall, remove the rod, loosen screw on top side of bracket. Slide top part of bracket either in or out to desired location. Retighten screw.
- 8. Secure rod to bracket by hand tightening set screws in pre-drilled holes located on the back and bottom of each bracket.