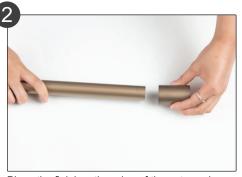

Using the provided Allen wrench, tighten the screw in the finial to secure it to the rod. Repeat for the other side.

Place the other outer rod onto the end of the inner rod inserted in step 4. Make sure to insert the plastic cap end of the outer rod. Move the inner rod to adjust the length.