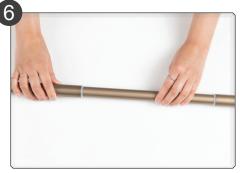

- 1. Make sure bracket sections are together and position in desired location above window. Install the center bracket 1/16" higher than the other brackets (Figure A).
- 2. Use a pencil to mark the wall where the screw locations will be drilled.
- 3. ( Refer to Figure B and C ) Align screw holes on the brackets with the pre-drilled holes on the wall.
- 4. Use a screwdriver to tighten the screws.
- 5. Slide curtain onto rod.
- 6. Adjust length of rod and slide rod into brackets. Ensure the seam of the combined inner rod is placed on the center bracket.
- 7. To adjust the projection from the wall, remove the rod, loosen screw on top side of bracket. Slide top part of bracket either in or out to desired location. Retighten screw.
- 8. Secure rod to bracket by hand tightening set screws in pre-drilled holes located on the back and bottom of each bracket.