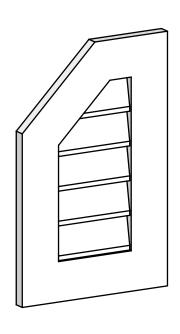

## **GVPOL14X2201SN**

14"W X 22"H HALF OCTAGON TOP LEFT SURFACE MOUNT PVC GABLE VENT: NON-FUNCTIONAL. W/ 3-1/2"W X 1"P STANDARD FRAME

**FRONT** 

SIDE

LOUVER HEIGHT: 3" LOUVER QTY: 5

EKENA MILLWORK 2300 WEST MAIN ST. CLARKSVILLE, TX 75426 TOLL FREE: 866-607-0453 WWW.EKENAMILLWORK.COM