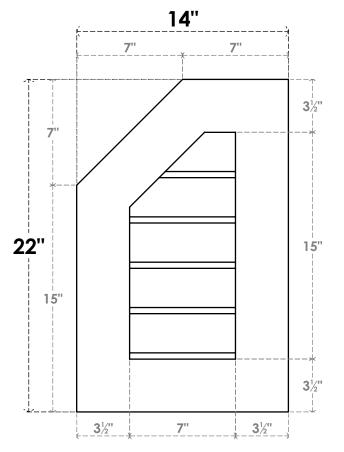

## **GVPOL14X2201SN**

14"W X 22"H HALF OCTAGON TOP LEFT SURFACE MOUNT PVC GABLE VENT: NON-FUNCTIONAL. W/ 3-1/2"W X 1"P STANDARD FRAME

**FRONT** 

SIDE

LOUVER HEIGHT: 3" LOUVER QTY: 5

EKENA MILLWORK 2300 WEST MAIN ST. CLARKSVILLE, TX 75426 TOLL FREE: 866-607-0453 WWW.EKENAMILLWORK.COM