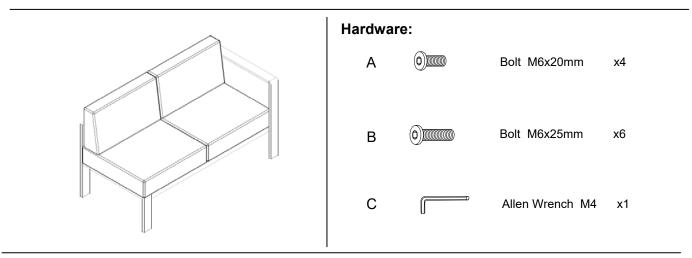

## Thank you for purchasing the RIGHT ARM LOVESEAT!

Before you start, here is some helpful advice:

- 1. We suggest you spend a short time reading through this leaflet and then follow the simple step by step instructions.
- 2. Owing to the size and weight of the loveseat, we recommend that it is assembled by two adults, on a carpeted or padded area, in the room that it is intended for. Approx assembly time: 30 minutes.
- 3. Please do not use any tools other than those provided or recommended in these instructions.
- 4. Please do not throw away any of the packaging or the instruction until you have checked all the components and hardware and the furniture is fully assembled. Please ensure that the packaging is disposed of in a safe environmentally friendly way.
- 5. Assemble all components loosely until advised to tighten. Depending on use, it may be necessary to tighten the components from time to time, so please save the tools that has been provided.
- 6. Please keep all fitting out of reach of children.