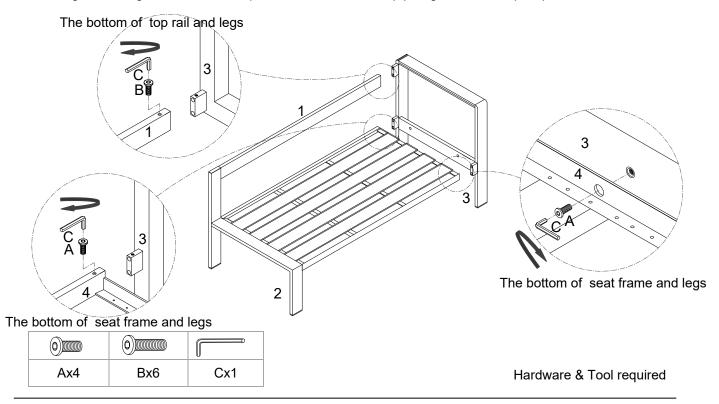

## STEP 1:

Remove the plastic covers which pre-install in the end of the Seat Frame (4) by using Allen Wrench (C).

Please put 1 piece of Right Leg (3) on a carpeted or padded area.

Insert Top Rail (1) and Seat Frame (4) into Right Leg (3) as shown.

Insert 3 pieces of **Bolt (B)** from the pre-drilled holes on the bottom of the **Top Rail (1)** and **Seat Frame (4)** into each side on the bottom of **Right Leg (3)**.

Insert 2 pieces of **Bolt (A)** from the pre-drilled holes on the side rail of the **Seat Frame (4)** into each end of **Right Leg (3)** as shown. Do not fully tighten **Bolt (A&B)** at this step.

Repeat the same steps for left Leg (2).

After checking the leveling for all connections, please use Allen Wrench (C) to tighten all Bolts (A&B) clockwise until secure.