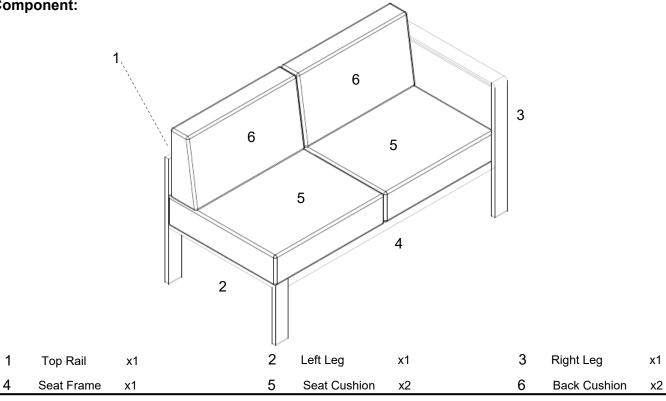

size and weight of the loveseat, we recommend that it is assembled by two adults, on a carpeted or padded area, in the room that it is intended for. Approx assembly time: 30 minutes.
- 3. Please do not use any tools other than those provided or recommended in these instructions.
- 4. Please do not throw away any of the packaging or the instruction until you have checked all the components and hardware and the furniture is fully assembled. Please ensure that the packaging is disposed of in a safe environmentally friendly way.
- 5. Assemble all components loosely until advised to tighten. Depending on use, it may be necessary to tighten the components from time to time, so please save the tools that has been provided.
- 6. Please keep all fitting out of reach of children.



## Component:



## STEP 1:

Remove the plastic covers which pre-install in the end of the Seat Frame (4) by using Allen Wrench (C).

Please put 1 piece of Right Leg (3) on a carpeted or padded area.

Insert Top Rail (1) and Seat Frame (4) into Right Leg (3) as shown.

Insert 3 pieces of **Bolt (B)** from the pre-drilled holes on the bottom of the **Top Rail (1)** and **Seat Frame (4)** into each side on the bottom of **Right Leg (3)**.

Insert 2 pieces of **Bolt (A)** from the pre-drilled holes on the side rail of the **Seat Frame (4)** into each end of **Right Leg (3)** as shown. Do not fully tighten **Bolt (A&B)** at this step.

Repeat the same steps for left Leg (2).

After checking the leveling for all connections, please use Allen Wrench (C) to tighten all Bolts (A&B) clockwise until secure.



##