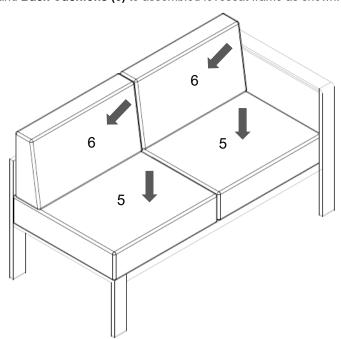

## STEP 2:

Carefully place the assembled loveseat frame at your desired position.

Put the Seat Cushions (5) and Back Cushions (6) to assembled loveseat frame as shown.

Assembly is completed. The loveseat is ready to enjoy now!